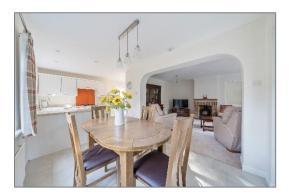

The front door opens to the spacious entrance hall which has two built in cupboards and double doors lead through to the sitting room. There is a fireplace with gas fire and large windows flood the space with natural light. An archway leads through to the open plan dining room & kitchen and patio doors lead to the conservatory which overlooks the rear garden. The kitchen has a good range of modern wall and base units and integrated appliances.