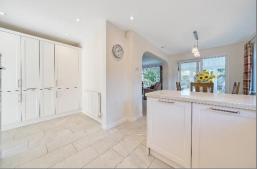

The front door opens to the spacious entrance hall which has two built in cupboards and double doors lead through to the sitting room. There is a fireplace with gas fire and large windows flood the space with natural light. An archway leads through to the open plan dining room & kitchen and patio doors lead to the conservatory which overlooks the rear garden. The kitchen has a good range of modern wall and base units and integrated appliances.