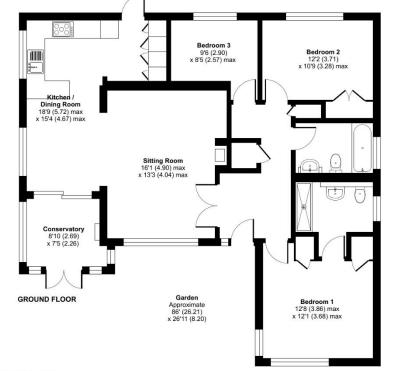

Date: These particulars were prepared on 14/3/24

Approximate Area = 1095 sq ft / 101.7 sq m Garage = 314 sq ft / 29.1 sq m Total = 1409 sq ft / 130.8 sq m For identification only - Not to scale

Floor plan produced in accordance with RICS Property Measurement Standards incorporating International Property Measurement Standards (IPMS2 Residential), ©ntchecom 2023. Produced for Finns. REF: 1041925