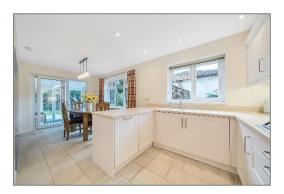

The front door opens to the spacious entrance hall which has two built in cupboards and double doors lead through to the sitting room. There is a fireplace with gas fire and large windows flood the space with natural light. An archway leads through to the open plan dining room & kitchen and patio doors lead to the conservatory which overlooks the rear garden. The kitchen has a good range of modern wall and base units and integrated appliances.