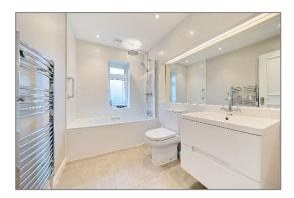

There are three bedrooms with bedroom 1 benefiting from an en-suite shower room and a modern family bathroom.

Outside, the bungalow is set back from the road and is approached by a gravel drive which leads to the detached double garage. The garden measures approximately 86' x 26' and is wall & fence enclosed and is mainly laid to lawn with established trees and shrubs and a paved seating area accessed from the conservatory.