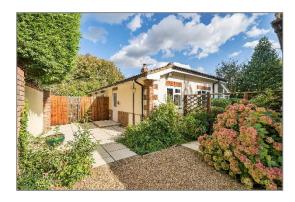

There are three bedrooms with bedroom 1 benefiting from an en-suite shower room and a modern family bathroom.

Outside, the bungalow is set back from the road and is approached by a gravel drive which leads to the detached double garage. The garden measures approximately 86' x 26' and is wall & fence enclosed and is mainly laid to lawn with established trees and shrubs and a paved seating area accessed from the conservatory.