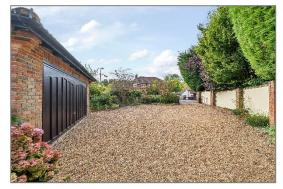

There are three bedrooms with bedroom 1 benefiting from an en-suite shower room and a modern family bathroom.

Outside, the bungalow is set back from the road and is approached by a gravel drive which leads to the detached double garage. The garden measures approximately 86' x 26' and is wall & fence enclosed and is mainly laid to lawn with established trees and shrubs and a paved seating area accessed from the conservatory.