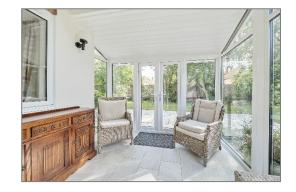

The front door opens to the spacious entrance hall which has two built in cupboards and double doors lead through to the sitting room. There is a fireplace with gas fire and large windows flood the space with natural light. An archway leads through to the open plan dining room & kitchen and patio doors lead to the conservatory which overlooks the rear garden. The kitchen has a good range of modern wall and base units and integrated appliances.