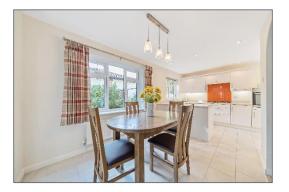

The front door opens to the spacious entrance hall which has two built in cupboards and double doors lead through to the sitting room. There is a fireplace with gas fire and large windows flood the space with natural light. An archway leads through to the open plan dining room & kitchen and patio doors lead to the conservatory which overlooks the rear garden. The kitchen has a good range of modern wall and base units and integrated appliances.