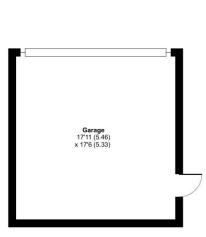

Date: These particulars were prepared on 14/3/24

Approximate Area = 1095 sq ft / 101.7 sq m Garage = 314 sq ft / 29.1 sq m Total = 1409 sq ft / 130.8 sq m For identification only - Not to scale

Floor plan produced in accordance with RICS Property Measurement Standards incorporating International Property Measurement Standards (IPMS2 Residential), ©ntchecom 2023. Produced for Finns. REF: 1041925