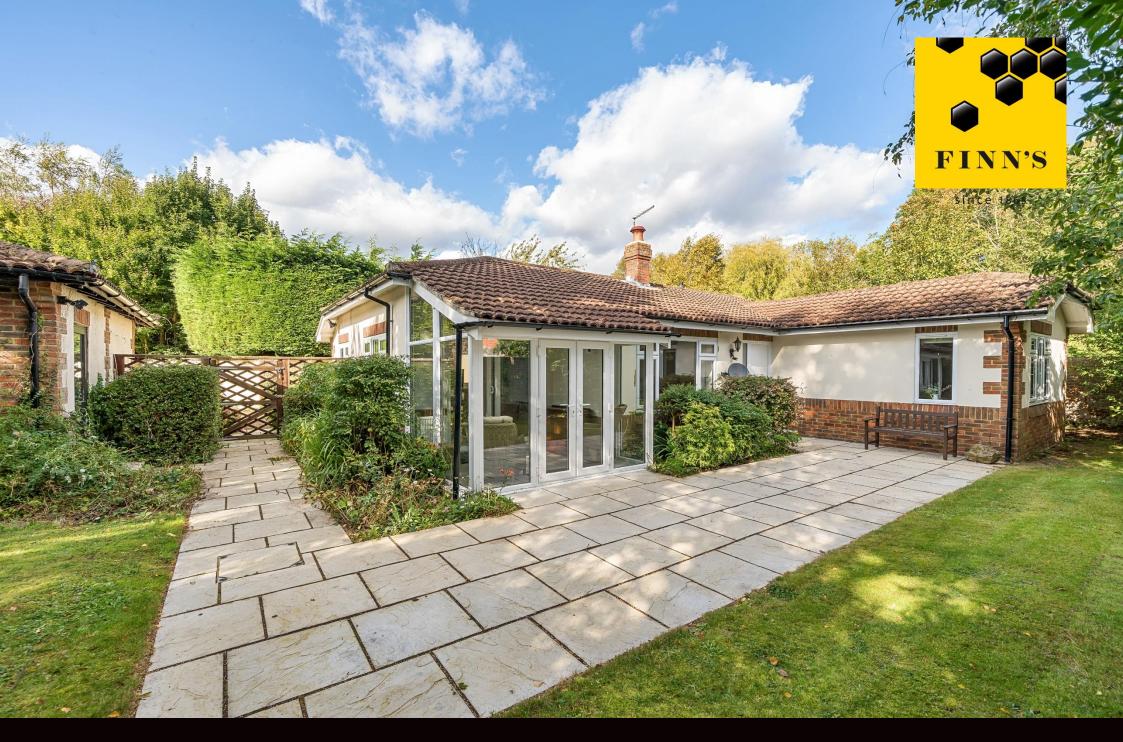

## Guide Price £550,000 Freehold

A rare opportunity to purchase a very well presented three bedroom detached bungalow with excellent road and rail connections on the edge of the sought after village of Fordwich.

There are three bedrooms with bedroom 1 benefiting from an en-suite shower room and a modern family bathroom.

Outside, the bungalow is set back from the road and is approached by a gravel drive which leads to the detached double garage. The garden measures approximately 86' x 26' and is wall & fence enclosed and is mainly laid to lawn with established trees and shrubs and a paved seating area accessed from the conservatory.