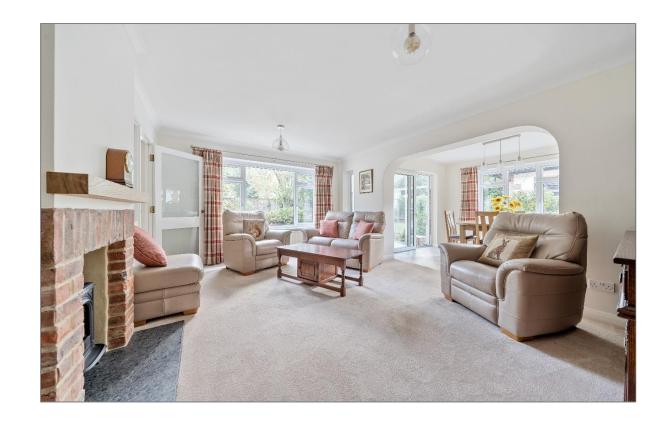

The front door opens to the spacious entrance hall which has two built in cupboards and double doors lead through to the sitting room. There is a fireplace with gas fire and large windows flood the space with natural light. An archway leads through to the open plan dining room & kitchen and patio doors lead to the conservatory which overlooks the rear garden. The kitchen has a good range of modern wall and base units and integrated appliances.