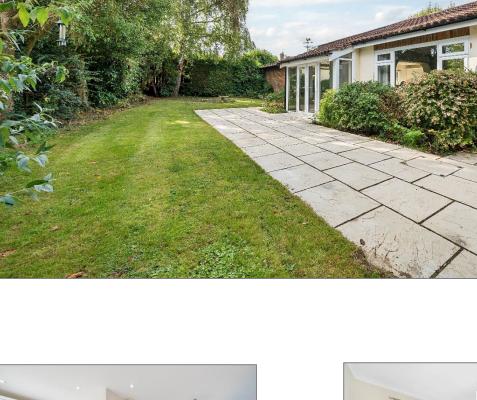

There are three bedrooms with bedroom 1 benefiting from an en-suite shower room and a modern family bathroom.

Outside, the bungalow is set back from the road and is approached by a gravel drive which leads to the detached double garage. The garden measures approximately 86' x 26' and is wall & fence enclosed and is mainly laid to lawn with established trees and shrubs and a paved seating area accessed from the conservatory.