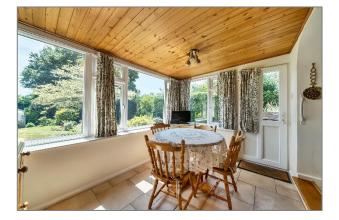

The front door leads into an entrance hall with doors to the bedrooms. The Sitting Room is a spacious room leading out to the Garden Room, which has a lovely, sunny, southerly aspect. The Kitchen has a further dining area, again with views over the garden. To the front of the house are two good sized bedrooms, with a further single Bedroom/Study to the rear. The property is now in need of some updating and modernisation but will make a beautiful home in a special village location once completed.