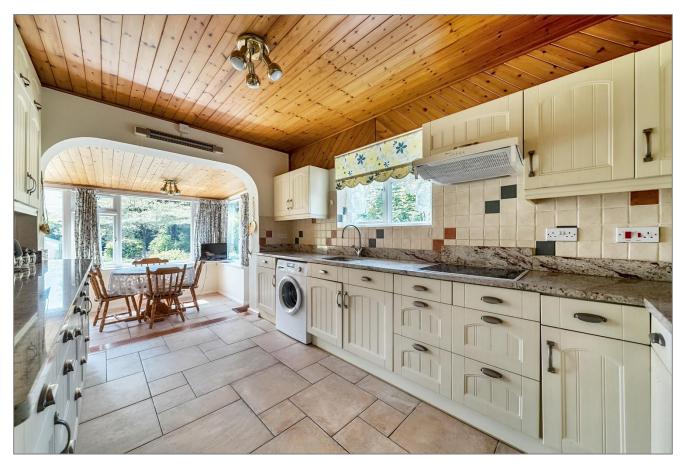

The front door leads into an entrance hall with doors to the bedrooms. The Sitting Room is a spacious room leading out to the Garden Room, which has a lovely, sunny, southerly aspect. The Kitchen has a further dining area, again with views over the garden. To the front of the house are two good sized bedrooms, with a further single Bedroom/Study to the rear. The property is now in need of some updating and modernisation but will make a beautiful home in a special village location once completed.