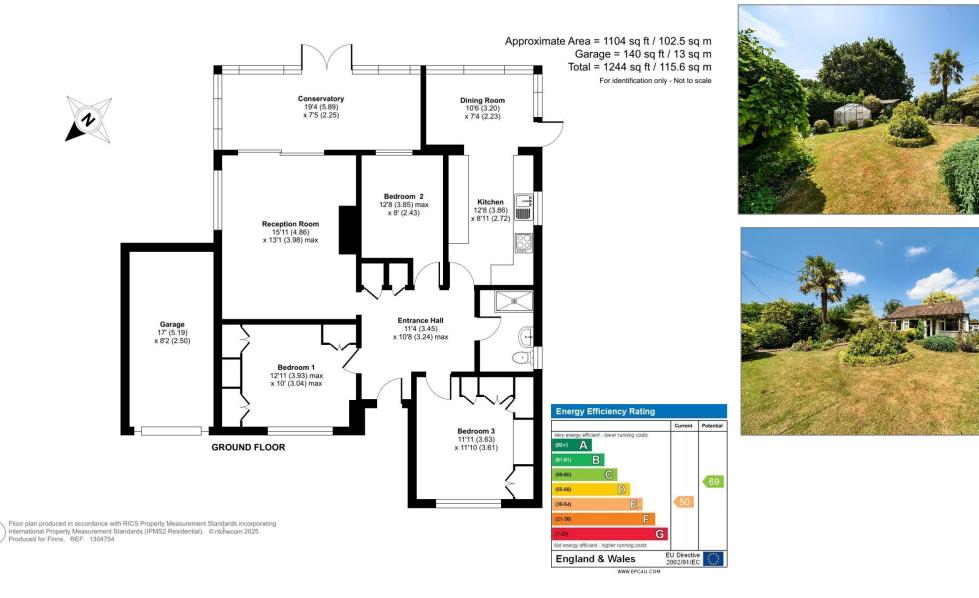

## Outside:

The front garden is laid to lawn with a driveway in front of the garage with parking for two cars nose-to-tail. The rear garden is beautifully maintained and planted with established shrubs and flower beds.