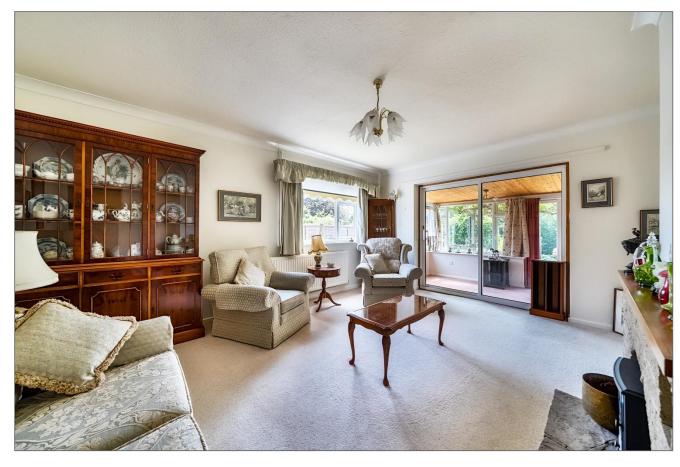

The front door leads into an entrance hall with doors to the bedrooms. The Sitting Room is a spacious room leading out to the Garden Room, which has a lovely, sunny, southerly aspect. The Kitchen has a further dining area, again with views over the garden. To the front of the house are two good sized bedrooms, with a further single Bedroom/Study to the rear. The property is now in need of some updating and modernisation but will make a beautiful home in a special village location once completed.