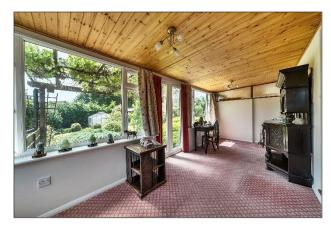

The front door leads into an entrance hall with doors to the bedrooms. The Sitting Room is a spacious room leading out to the Garden Room, which has a lovely, sunny, southerly aspect. The Kitchen has a further dining area, again with views over the garden. To the front of the house are two good sized bedrooms, with a further single Bedroom/Study to the rear. The property is now in need of some updating and modernisation but will make a beautiful home in a special village location once completed.