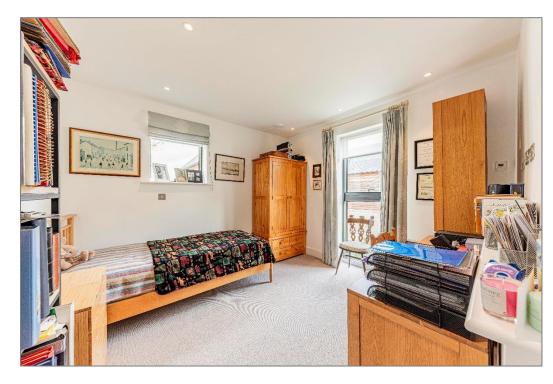

## CHARTERED SURVEYORS, ESTATE AGENTS AND LETTING AGENTS

Both bedrooms are generously sized doubles. The principal bedroom boasts a luxurious en-suite bathroom complete with a bath, separate shower, WC, and wash hand basin. There is also a stylish main bathroom, and a large utility cupboard off the entrance hall houses space for a washing machine, tumble dryer, and a water softener.