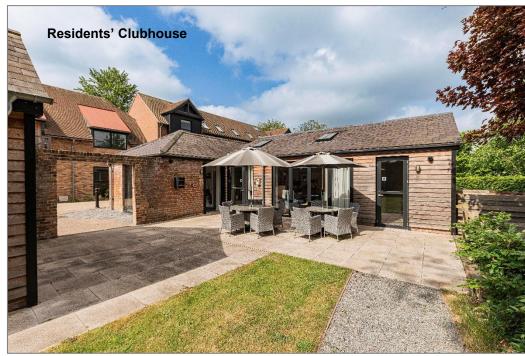

The vibrant clubhouse is a hub of activity and social interaction, offering a welcoming space to meet neighbours and enjoy a range of events. It also includes a gym area and a generous patio with seating and umbrellas—perfect for morning coffees or summer BBQs with friends.