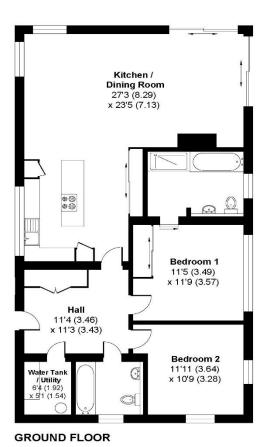

A spacious and welcoming entrance hall leads into the stunning open-plan kitchen, dining, and sitting area - a superb space for relaxing or entertaining guests. The bespoke kitchen is finished to an exceptional standard with granite work surfaces, integrated Neff appliances, and a large central island. The double-aspect sitting room enjoys abundant natural light and offers tranquil views over the gardens, with breathtaking sunsets across the open fields beyond.

## CHARTERED SURVEYORS, ESTATE AGENTS AND LETTING AGENTS

Both bedrooms are generously sized doubles. The principal bedroom boasts a luxurious en-suite bathroom complete with a bath, separate shower, WC, and wash hand basin. There is also a stylish main bathroom, and a large utility cupboard off the entrance hall houses space for a washing machine, tumble dryer, and a water softener.

# Orchard Yard, Wingham

Approximate Gross Internal Area = 98.89 sq m / 1064.44 sq ft

For identification only - Not to scale

Garden 65'8 (20.0) x 59'1 (18.0)

WWW.EPC4U.COM

Agent's Note: Wherever appliances or services, fixtures or fittings have been mentioned in these particulars they have not been tested by us. Measurements should not be relied upon. Unless specifically referred to above all fitted carpets, curtains, fixtures and fittings and garden outbuildings and ornaments are excluded from the sale. None of the statements in these particulars are to be relied upon as statements or representations of fact. Photographs are for guidance only and do not imply items shown are included in the sale – some aspects may have changed since they were taken. No person in the employment of Finn's has authority to make or give any representation or warranty in relation to this property.