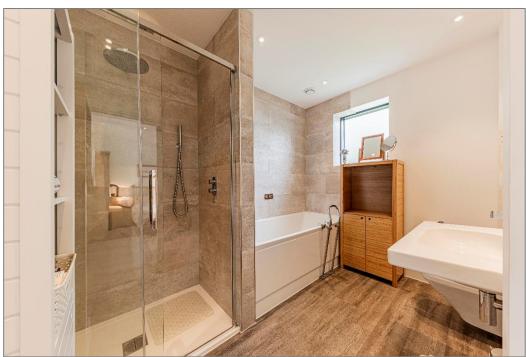

## CHARTERED SURVEYORS, ESTATE AGENTS AND LETTING AGENTS

Both bedrooms are generously sized doubles. The principal bedroom boasts a luxurious en-suite bathroom complete with a bath, separate shower, WC, and wash hand basin. There is also a stylish main bathroom, and a large utility cupboard off the entrance hall houses space for a washing machine, tumble dryer, and a water softener.