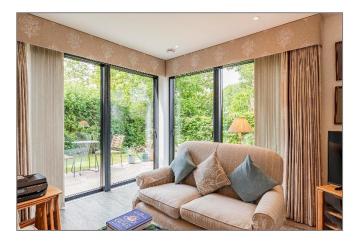

A spacious and welcoming entrance hall leads into the stunning open-plan kitchen, dining, and sitting area - a superb space for relaxing or entertaining guests. The bespoke kitchen is finished to an exceptional standard with granite work surfaces, integrated Neff appliances, and a large central island. The double-aspect sitting room enjoys abundant natural light and offers tranquil views over the gardens, with breathtaking sunsets across the open fields beyond.