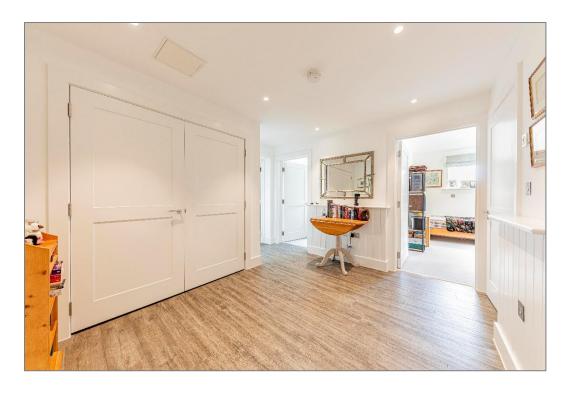

A spacious and welcoming entrance hall leads into the stunning open-plan kitchen, dining, and sitting area - a superb space for relaxing or entertaining guests. The bespoke kitchen is finished to an exceptional standard with granite work surfaces, integrated Neff appliances, and a large central island. The double-aspect sitting room enjoys abundant natural light and offers tranquil views over the gardens, with breathtaking sunsets across the open fields beyond.