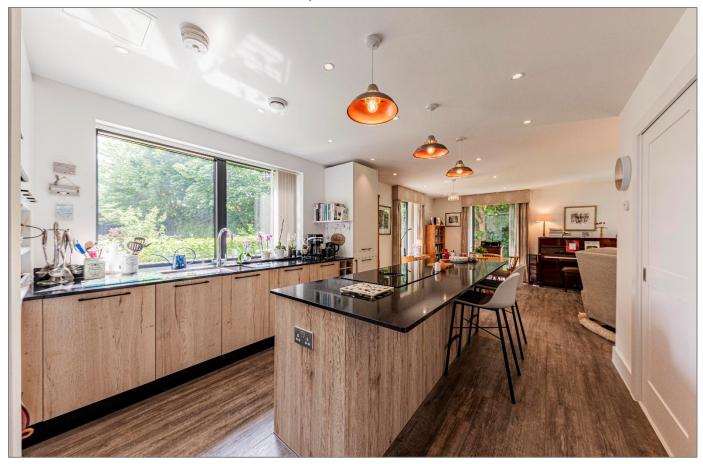

A spacious and welcoming entrance hall leads into the stunning open-plan kitchen, dining, and sitting area - a superb space for relaxing or entertaining guests. The bespoke kitchen is finished to an exceptional standard with granite work surfaces, integrated Neff appliances, and a large central island. The double-aspect sitting room enjoys abundant natural light and offers tranquil views over the gardens, with breathtaking sunsets across the open fields beyond.