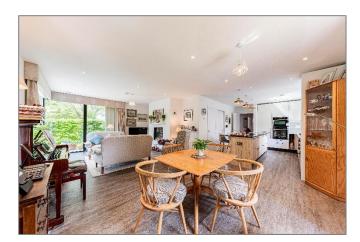

A spacious and welcoming entrance hall leads into the stunning open-plan kitchen, dining, and sitting area - a superb space for relaxing or entertaining guests. The bespoke kitchen is finished to an exceptional standard with granite work surfaces, integrated Neff appliances, and a large central island. The double-aspect sitting room enjoys abundant natural light and offers tranquil views over the gardens, with breathtaking sunsets across the open fields beyond.