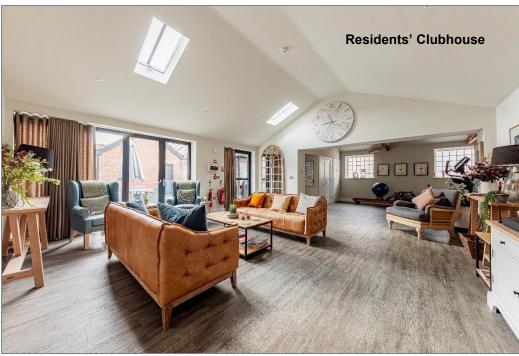

The vibrant clubhouse is a hub of activity and social interaction, offering a welcoming space to meet neighbours and enjoy a range of events. It also includes a gym area and a generous patio with seating and umbrellas—perfect for morning coffees or summer BBQs with friends.