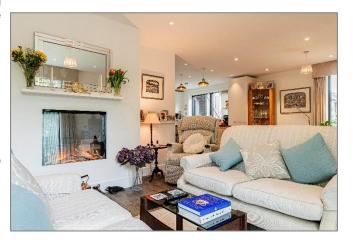

A spacious and welcoming entrance hall leads into the stunning open-plan kitchen, dining, and sitting area - a superb space for relaxing or entertaining guests. The bespoke kitchen is finished to an exceptional standard with granite work surfaces, integrated Neff appliances, and a large central island. The double-aspect sitting room enjoys abundant natural light and offers tranquil views over the gardens, with breathtaking sunsets across the open fields beyond.