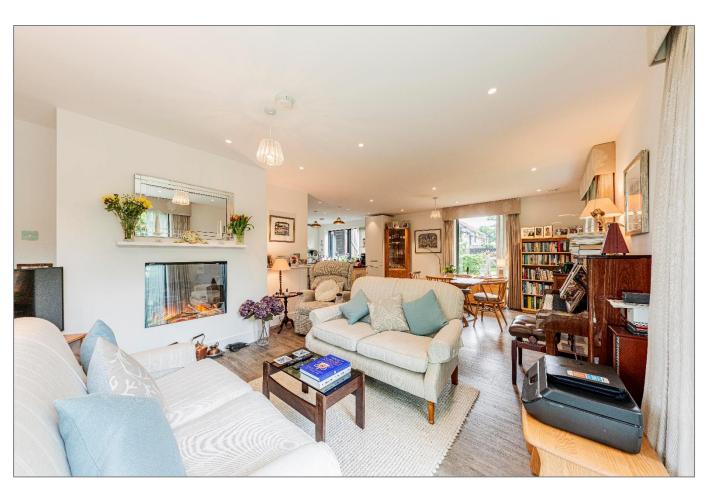

A spacious and welcoming entrance hall leads into the stunning open-plan kitchen, dining, and sitting area - a superb space for relaxing or entertaining guests. The bespoke kitchen is finished to an exceptional standard with granite work surfaces, integrated Neff appliances, and a large central island. The double-aspect sitting room enjoys abundant natural light and offers tranquil views over the gardens, with breathtaking sunsets across the open fields beyond.