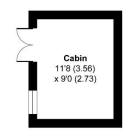

# Elms Cottages, Sarre

Approximate Gross Internal Area = 75.98 sq m / 817.84 sq ft Cabin = 9.72 sq m / 104.62 sq ft Total = 85.70 sq m / 922.46 sq ft

For identification only - Not to scale

**GROUND FLOOR** 