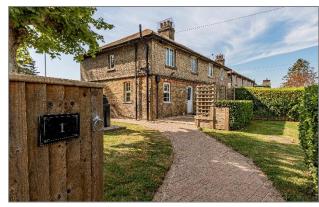

## 1 Elms Cottages, Canterbury Road, Sarre, Birchington, Kent, CT7 0JZ

#### Guide Price £275,000 Freehold

A charming two bedroom semi-detached cottage with potential to extend – subject to planning, which is offered for sale with no chain.

- Two Bedroom Semi-Detached Cottage
- Recently Fitted Kitchen
- No Chain
- Off Road Parking
- Oil Central Heating
- Immaculate Front & Rear Gardens
- Potential To Extend Subject To Planning

Outside, the cottage is approached from the rear via Old Road which leads to the parking area, which has space for 2 cars. The rear garden measures approximately 85' x 41' and is mainly laid to lawn. The cottage is set back from the road behind its pretty front garden which measures approximately 46' x 41'.