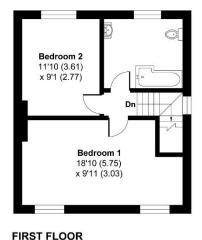

# Elms Cottages, Sarre

Approximate Gross Internal Area = 75.98 sq m / 817.84 sq ft Cabin = 9.72 sq m / 104.62 sq ft Total = 85.70 sq m / 922.46 sq ft

For identification only - Not to scale

**GROUND FLOOR** 