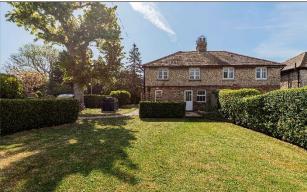

Outside, the cottage is approached from the rear via Old Road which leads to the parking area, which has space for 2 cars. The rear garden measures approximately 85' x 41' and is mainly laid to lawn. The cottage is set back from the road behind its pretty front garden which measures approximately 46' x 41'.