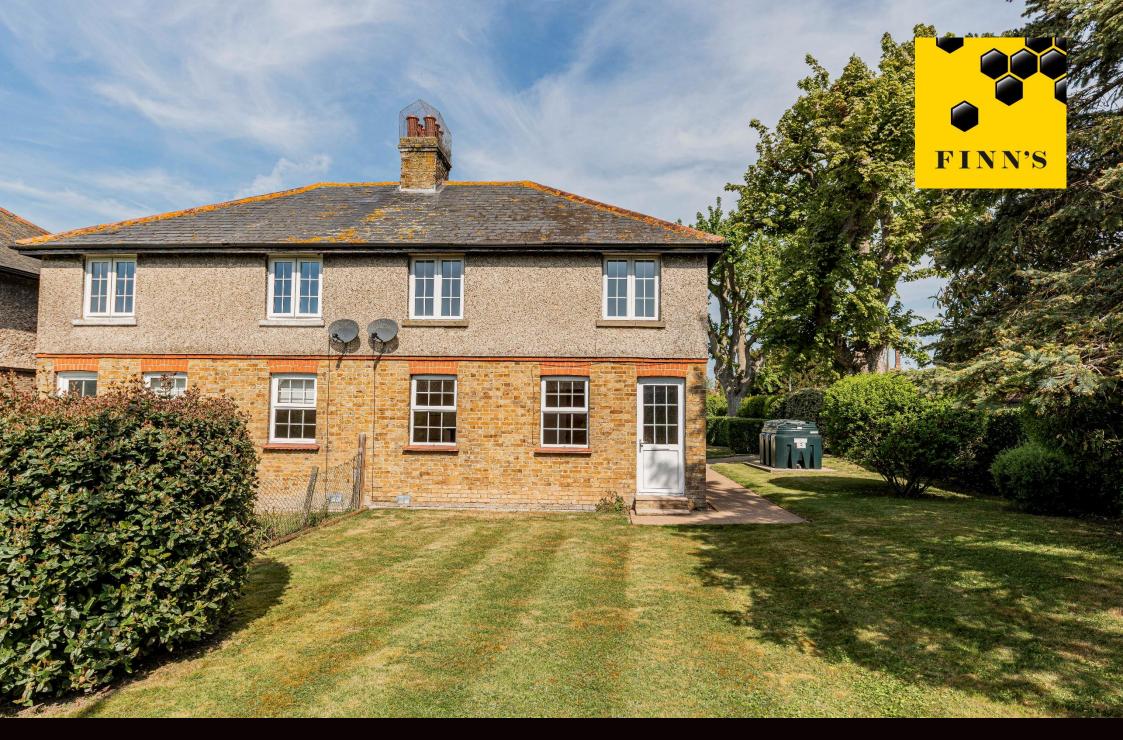

## 1 Elms Cottages, Canterbury Road, Sarre, Birchington, Kent, CT7 0JZ

#### Guide Price £275,000 Freehold

A charming two bedroom semi-detached cottage with potential to extend – subject to planning, which is offered for sale with no chain.

- Two Bedroom Semi-Detached Cottage
- Recently Fitted Kitchen
- No Chain
- Off Road Parking
- Oil Central Heating
- Immaculate Front & Rear Gardens
- Potential To Extend Subject To Planning

Outside, the cottage is approached from the rear via Old Road which leads to the parking area, which has space for 2 cars. The rear garden measures approximately 85' x 41' and is mainly laid to lawn. The cottage is set back from the road behind its pretty front garden which measures approximately 46' x 41'.