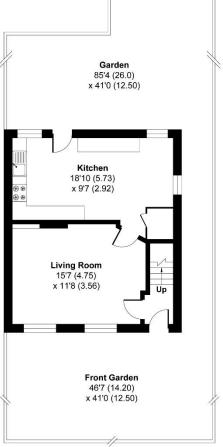

Outside, the cottage is approached from the rear via Old Road which leads to the parking area, which has space for 2 cars. The rear garden measures approximately 85' x 41' and is mainly laid to lawn. The cottage is set back from the road behind its pretty front garden which measures approximately 46' x 41'.

# Elms Cottages, Sarre

Approximate Gross Internal Area = 75.98 sq m / 817.84 sq ft Cabin = 9.72 sq m / 104.62 sq ft Total = 85.70 sq m / 922.46 sq ft

For identification only - Not to scale

**GROUND FLOOR** 