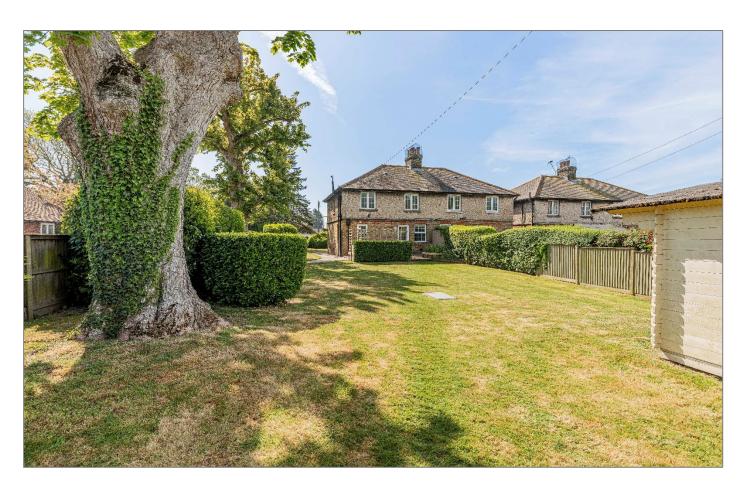

Outside, the cottage is approached from the rear via Old Road which leads to the parking area, which has space for 2 cars. The rear garden measures approximately 85' x 41' and is mainly laid to lawn. The cottage is set back from the road behind its pretty front garden which measures approximately 46' x 41'.