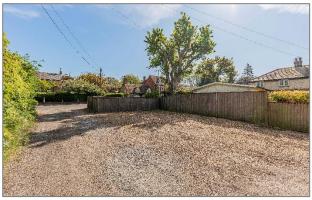

Outside, the cottage is approached from the rear via Old Road which leads to the parking area, which has space for 2 cars. The rear garden measures approximately 85' x 41' and is mainly laid to lawn. The cottage is set back from the road behind its pretty front garden which measures approximately 46' x 41'.