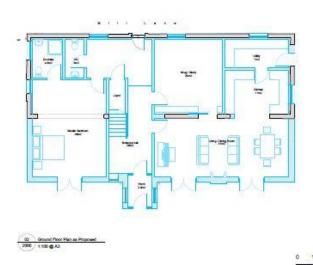

The approved plans will create a new build 4 bedroom, 4 bathroom property with 2 reception rooms and an open plan kitchen/dining room. The existing property will be extended to create a 4 bedroom 4 bathroom house with a superb open plan kitchen, dining room, living room with an additional snug, utility room and large entrance hall.

**Date:** These particulars were prepared on 16.08.2024 and amended on 03.03.2025.

Proposed Site Plan

Proposed Elevations of Horse Shoe Bungalow

(Proposed New Build Floor Plans)

(Proposed floor Plan - Horse Shoe Bungalow)