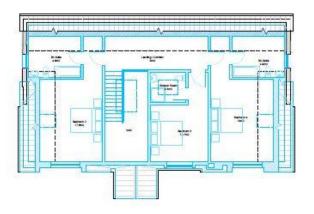

The approved plans will create a new build 4 bedroom, 4 bathroom property with 2 reception rooms and an open plan kitchen/dining room. The existing property will be extended to create a 4 bedroom 4 bathroom house with a superb open plan kitchen, dining room, living room with an additional snug, utility room and large entrance hall.

**Date:** These particulars were prepared on 16.08.2024 and amended on 03.03.2025.

Proposed Site Plan

Proposed Elevations of Horse Shoe Bungalow

(Proposed New Build Floor Plans)

(Proposed floor Plan - Horse Shoe Bungalow)