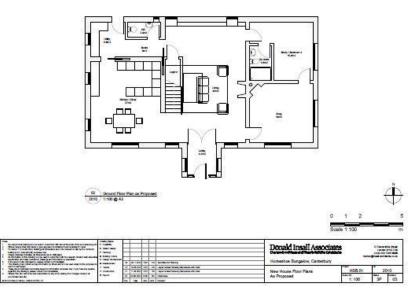

The approved plans will create a new build 4 bedroom, 4 bathroom property with 2 reception rooms and an open plan kitchen/dining room. The existing property will be extended to create a 4 bedroom 4 bathroom house with a superb open plan kitchen, dining room, living room with an additional snug, utility room and large entrance hall.

**Date:** These particulars were prepared on 16.08.2024 and amended on 03.03.2025.

Proposed Site Plan

Proposed Elevations of Horse Shoe Bungalow

(Proposed New Build Floor Plans)

(Proposed floor Plan - Horse Shoe Bungalow)