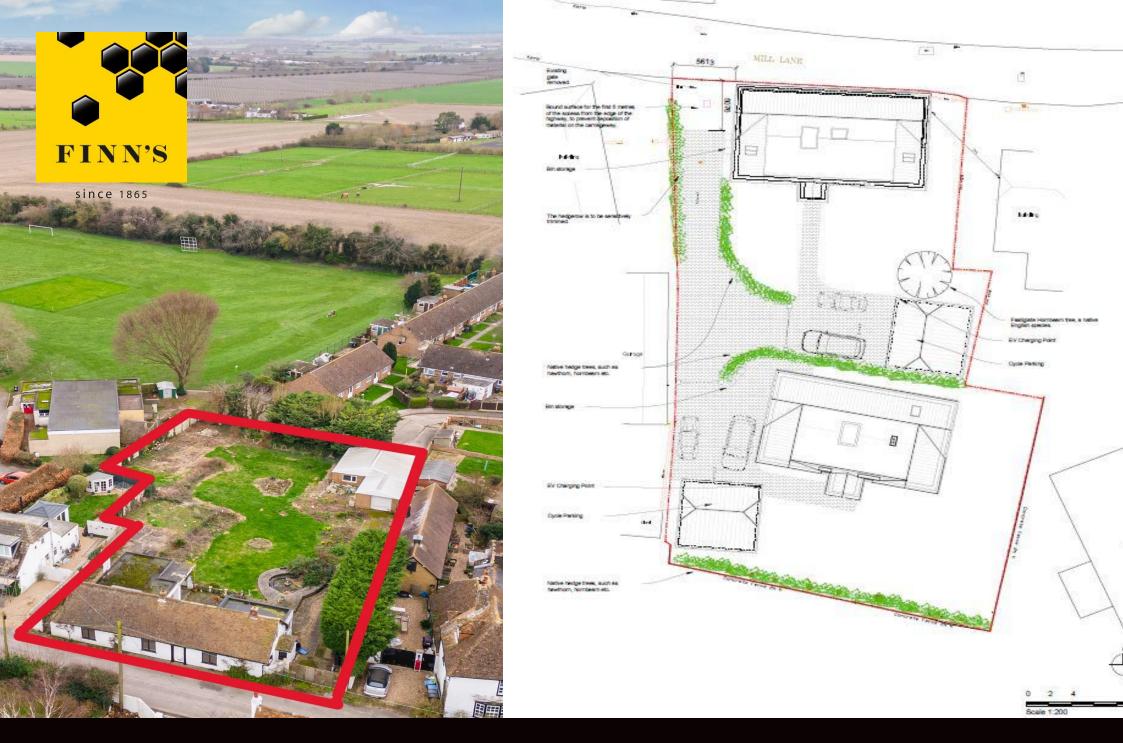

## Offers in excess of £500,000 Freehold

A rare and exciting opportunity to purchase this detached bungalow which is in need of complete refurbishment and has full planning permission granted for the erection of a detached two storey house, 2 detached garages and a rear extension to the existing house (existing garage to be demolished).

The approved plans will create a new build 4 bedroom, 4 bathroom property with 2 reception rooms and an open plan kitchen/dining room. The existing property will be extended to create a 4 bedroom 4 bathroom house with a superb open plan kitchen, dining room, living room with an additional snug, utility room and large entrance hall.

## Plans:

Any plans contained within these particulars are indicative only and the property will be sold in accordance with the registered title. Interested parties are to satisfy themselves with the physical boundaries on-site.

**Date:** These particulars were prepared on 16.08.2024 and amended on 03.03.2025.

Proposed Site Plan

Proposed Elevations of Horse Shoe Bungalow

(Proposed New Build Floor Plans)

(Proposed floor Plan - Horse Shoe Bungalow)