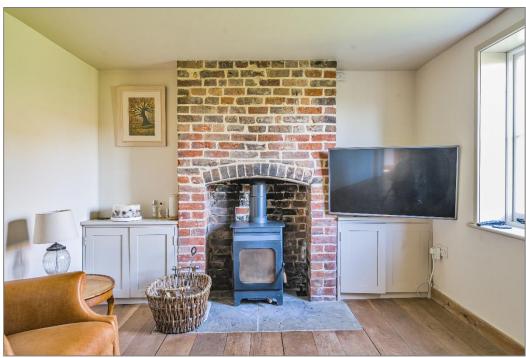

Lovingly renovated from top to bottom by the current owners, this stunning family home seamlessly blends period charm with modern comforts. The restoration has been finished with great attention to detail, with luxurious bathrooms, heritage double glazed windows, a bespoke kitchen, striking oak timbers, and elegant stone flooring.

The character-filled accommodation boasts exposed beams, inglenook fireplaces, and spacious, light-filled rooms designed for versatile modern family living.

**Planning permission** has also been granted for a detached one-bedroom annexe and a single-storey extension to the main house, providing further potential for expansion. Full plans are available from our office or on the Dover Council website under reference numbers: 23/00985 and 21/00426.