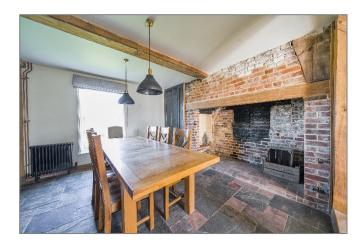

Lovingly renovated from top to bottom by the current owners, this stunning family home seamlessly blends period charm with modern comforts. The restoration has been finished with great attention to detail, with luxurious bathrooms, heritage double glazed windows, a bespoke kitchen, striking oak timbers, and elegant stone flooring.

The character-filled accommodation boasts exposed beams, inglenook fireplaces, and spacious, light-filled rooms designed for versatile modern family living.

**Planning permission** has also been granted for a detached one-bedroom annexe and a single-storey extension to the main house, providing further potential for expansion. Full plans are available from our office or on the Dover Council website under reference numbers: 23/00985 and 21/00426.