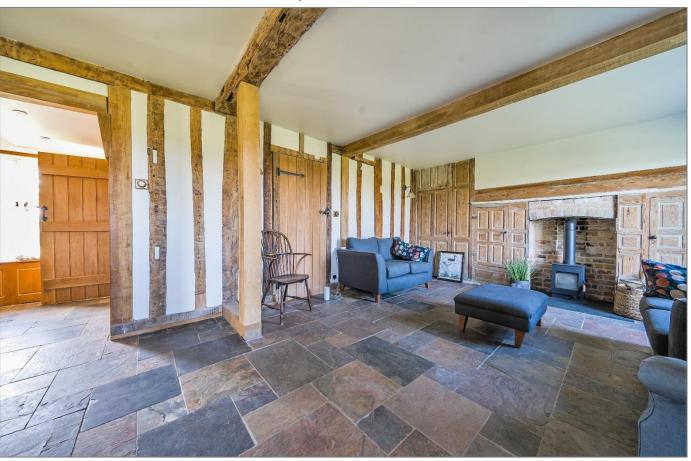

Lovingly renovated from top to bottom by the current owners, this stunning family home seamlessly blends period charm with modern comforts. The restoration has been finished with great attention to detail, with luxurious bathrooms, heritage double glazed windows, a bespoke kitchen, striking oak timbers, and elegant stone flooring.

The character-filled accommodation boasts exposed beams, inglenook fireplaces, and spacious, light-filled rooms designed for versatile modern family living.

**Planning permission** has also been granted for a detached one-bedroom annexe and a single-storey extension to the main house, providing further potential for expansion. Full plans are available from our office or on the Dover Council website under reference numbers: 23/00985 and 21/00426.