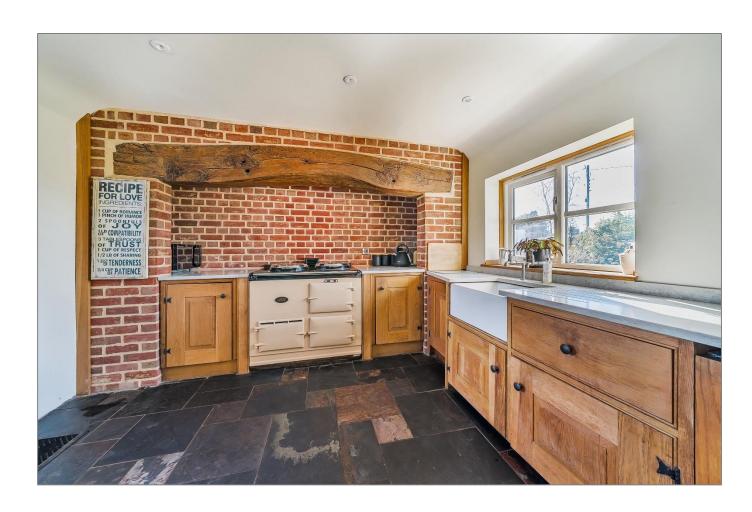

Lovingly renovated from top to bottom by the current owners, this stunning family home seamlessly blends period charm with modern comforts. The restoration has been finished with great attention to detail, with luxurious bathrooms, heritage double glazed windows, a bespoke kitchen, striking oak timbers, and elegant stone flooring.

The character-filled accommodation boasts exposed beams, inglenook fireplaces, and spacious, light-filled rooms designed for versatile modern family living.

**Planning permission** has also been granted for a detached one-bedroom annexe and a single-storey extension to the main house, providing further potential for expansion. Full plans are available from our office or on the Dover Council website under reference numbers: 23/00985 and 21/00426.