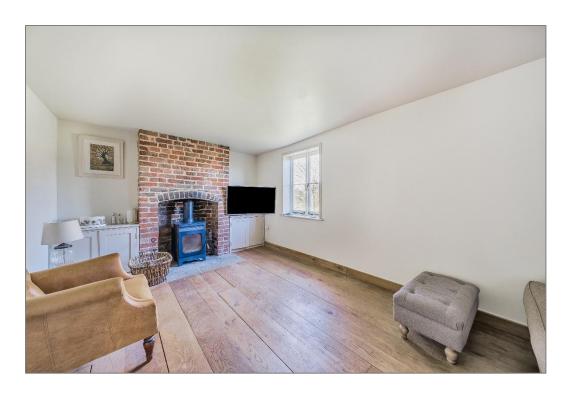

Lovingly renovated from top to bottom by the current owners, this stunning family home seamlessly blends period charm with modern comforts. The restoration has been finished with great attention to detail, with luxurious bathrooms, heritage double glazed windows, a bespoke kitchen, striking oak timbers, and elegant stone flooring.

The character-filled accommodation boasts exposed beams, inglenook fireplaces, and spacious, light-filled rooms designed for versatile modern family living.

**Planning permission** has also been granted for a detached one-bedroom annexe and a single-storey extension to the main house, providing further potential for expansion. Full plans are available from our office or on the Dover Council website under reference numbers: 23/00985 and 21/00426.