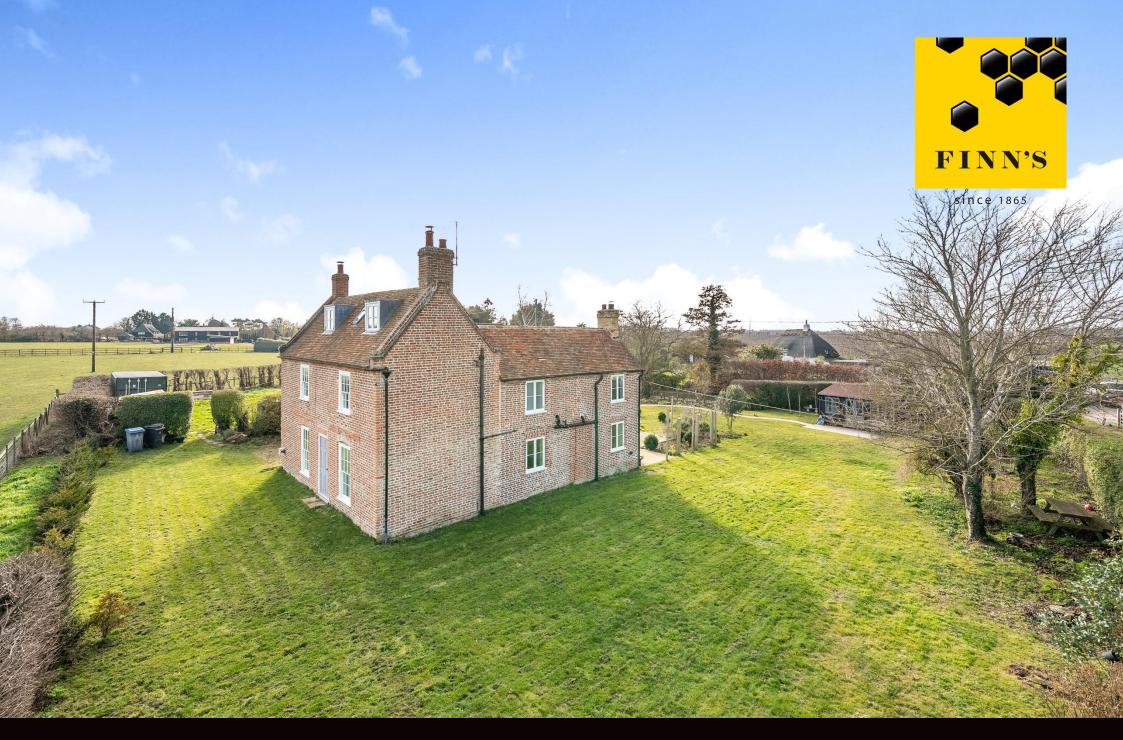

## Spindle Farmhouse, Wass Drove, Westmarsh, Canterbury, Kent, CT3 2LP

## Guide Price £775,000 Freehold

A rare opportunity to acquire a beautifully restored fourbedroom detached farmhouse in the peaceful village of Westmarsh which has been a much loved family home for over 20 years. The property is for sale with **no chain** and offers an exceptional sense of tranquillity, rarely found in this part of East Kent.

Lovingly renovated from top to bottom by the current owners, this stunning family home seamlessly blends period charm with modern comforts. The restoration has been finished with great attention to detail, with luxurious bathrooms, heritage double glazed windows, a bespoke kitchen, striking oak timbers, and elegant stone flooring.

The character-filled accommodation boasts exposed beams, inglenook fireplaces, and spacious, light-filled rooms designed for versatile modern family living.

**Planning permission** has also been granted for a detached one-bedroom annexe and a single-storey extension to the main house, providing further potential for expansion. Full plans are available from our office or on the Dover Council website under reference numbers: 23/00985 and 21/00426.

The picturesque cottage gardens extend to just over half an acre, wrapping around the property and enhancing its sense of seclusion. Nestled at the heart of its generous plot, the farmhouse enjoys a wonderful balance of privacy and open space, making it a truly special place to call home.