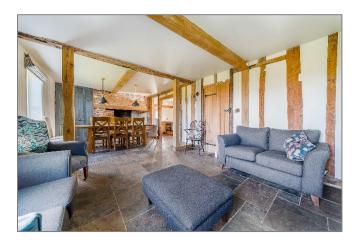

Lovingly renovated from top to bottom by the current owners, this stunning family home seamlessly blends period charm with modern comforts. The restoration has been finished with great attention to detail, with luxurious bathrooms, heritage double glazed windows, a bespoke kitchen, striking oak timbers, and elegant stone flooring.

The character-filled accommodation boasts exposed beams, inglenook fireplaces, and spacious, light-filled rooms designed for versatile modern family living.

**Planning permission** has also been granted for a detached one-bedroom annexe and a single-storey extension to the main house, providing further potential for expansion. Full plans are available from our office or on the Dover Council website under reference numbers: 23/00985 and 21/00426.