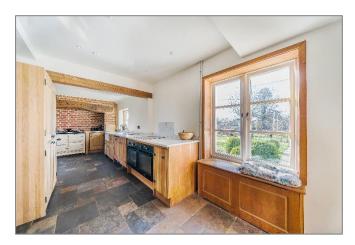

Lovingly renovated from top to bottom by the current owners, this stunning family home seamlessly blends period charm with modern comforts. The restoration has been finished with great attention to detail, with luxurious bathrooms, heritage double glazed windows, a bespoke kitchen, striking oak timbers, and elegant stone flooring.

The character-filled accommodation boasts exposed beams, inglenook fireplaces, and spacious, light-filled rooms designed for versatile modern family living.

**Planning permission** has also been granted for a detached one-bedroom annexe and a single-storey extension to the main house, providing further potential for expansion. Full plans are available from our office or on the Dover Council website under reference numbers: 23/00985 and 21/00426.