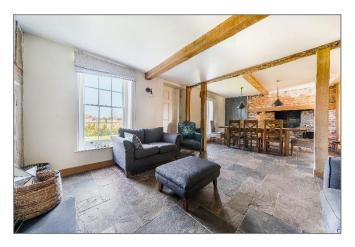

Lovingly renovated from top to bottom by the current owners, this stunning family home seamlessly blends period charm with modern comforts. The restoration has been finished with great attention to detail, with luxurious bathrooms, heritage double glazed windows, a bespoke kitchen, striking oak timbers, and elegant stone flooring.

The character-filled accommodation boasts exposed beams, inglenook fireplaces, and spacious, light-filled rooms designed for versatile modern family living.

**Planning permission** has also been granted for a detached one-bedroom annexe and a single-storey extension to the main house, providing further potential for expansion. Full plans are available from our office or on the Dover Council website under reference numbers: 23/00985 and 21/00426.