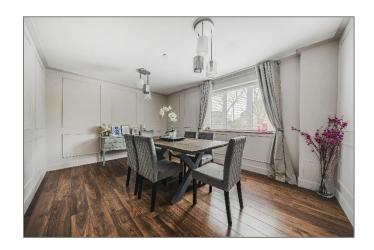

There is a separate dining room which is tastefully decorated with wood paneled walls.

The kitchen has been fitted with a good range of wall and base units with integrated appliances and wooden worktops. A door leads to the utility room where the air source heat pump can be found. Also on the ground floor is bedroom 4 which could also be used as a home office.