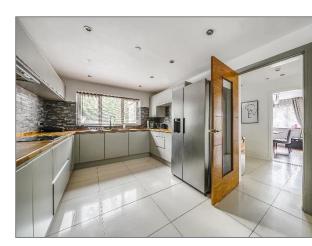

There is a separate dining room which is tastefully decorated with wood paneled walls.

The kitchen has been fitted with a good range of wall and base units with integrated appliances and wooden worktops. A door leads to the utility room where the air source heat pump can be found. Also on the ground floor is bedroom 4 which could also be used as a home office.