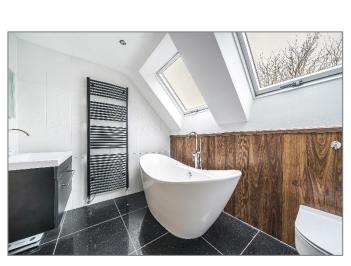

The luxurious family bathroom has been beautifully fitted with a free standing bath, separate shower, w.c and wash hand basin.

Outside, the property is set well back from the road and approached off Thanington Road down a driveway which is shared by one other property. The paved driveway has parking for several cars and leads to a detached garage. Most of the garden lies to the rear and measures approximately 72' x 64' and is fence enclosed with a lawn and decking areas. There is a fantastic detached garden building which is currently used as a gym but would also make a great home office or large summer house.