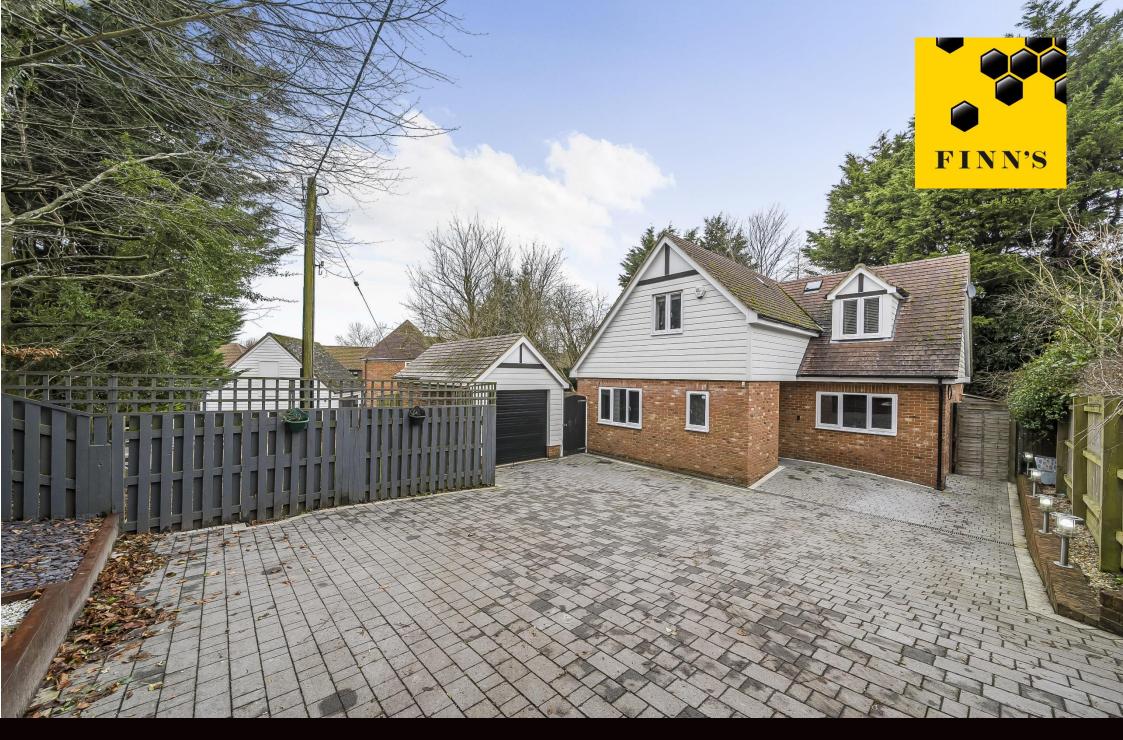

## 60 Thanington Road, Canterbury, CT1 3XE

## Guide Price £675,000 Freehold

A beautifully presented four bedroom detached family home situated in a tucked away position just 1 mile from the city centre.

- Energy Efficient Detached Family Home
- 4 Bedrooms
- Modern Interiors Throughout
- Tucked Away Location
- Air Source Heat Pump
- Under Floor Heating Throughout The Whole Property
- Fantastic Master Bedroom Suite
- Bright & Spacious Accommodation Throughout
- Detached Garage
- Detached Home Office / Garden Studio

The luxurious family bathroom has been beautifully fitted with a free standing bath, separate shower, w.c and wash hand basin.

Outside, the property is set well back from the road and approached off Thanington Road down a driveway which is shared by one other property. The paved driveway has parking for several cars and leads to a detached garage. Most of the garden lies to the rear and measures approximately 72' x 64' and is fence enclosed with a lawn and decking areas. There is a fantastic detached garden building which is currently used as a gym but would also make a great home office or large summer house.