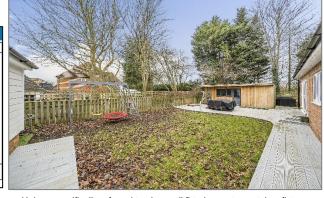

The luxurious family bathroom has been beautifully fitted with a free standing bath, separate shower, w.c and wash hand basin.

Outside, the property is set well back from the road and approached off Thanington Road down a driveway which is shared by one other property. The paved driveway has parking for several cars and leads to a detached garage. Most of the garden lies to the rear and measures approximately 72' x 64' and is fence enclosed with a lawn and decking areas. There is a fantastic detached garden building which is currently used as a gym but would also make a great home office or large summer house.