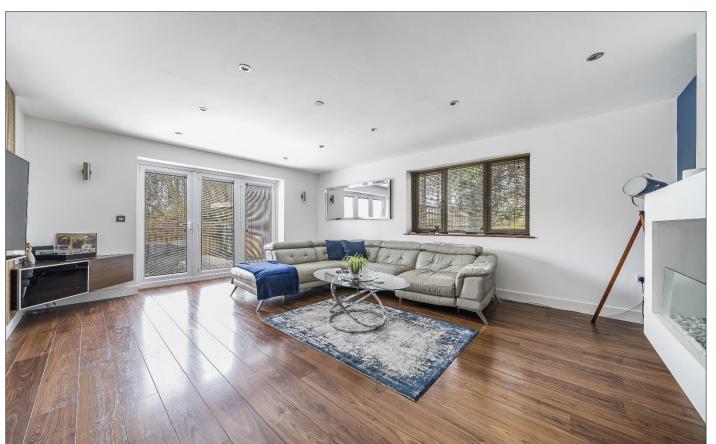

The front door opens to the spacious entrance hall with stairs to the first floor and a downstairs cloakroom. The sitting room is light & airy with a window to the side and bi-fold doors leading to the rear garden.