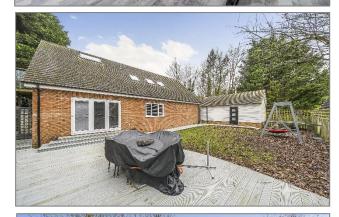

The luxurious family bathroom has been beautifully fitted with a free standing bath, separate shower, w.c and wash hand basin.

Outside, the property is set well back from the road and approached off Thanington Road down a driveway which is shared by one other property. The paved driveway has parking for several cars and leads to a detached garage. Most of the garden lies to the rear and measures approximately 72' x 64' and is fence enclosed with a lawn and decking areas. There is a fantastic detached garden building which is currently used as a gym but would also make a great home office or large summer house.