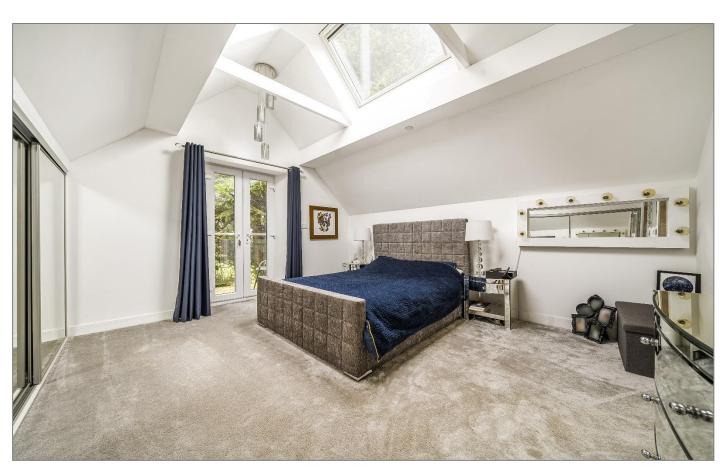

Upstairs the landing leads to the three double bedrooms each benefitting from built in wardrobes. The master bedroom is a fantastic space with Velux roof windows, a vaulted ceiling, an en-suite shower room and French doors leading to a balcony overlooking the garden.