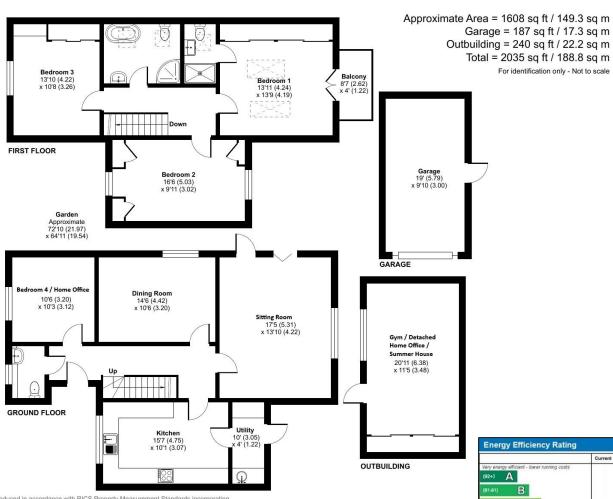

## Guide Price £675,000 Freehold

A beautifully presented four bedroom detached family home situated in a tucked away position just 1 mile from the city centre.

- Energy Efficient Detached Family Home
- 4 Bedrooms
- Modern Interiors Throughout
- Tucked Away Location
- Air Source Heat Pump
- Under Floor Heating Throughout The Whole Property
- Fantastic Master Bedroom Suite
- Bright & Spacious Accommodation Throughout
- Detached Garage
- Detached Home Office / Garden Studio

The front door opens to the spacious entrance hall with stairs to the first floor and a downstairs cloakroom. The sitting room is light & airy with a window to the side and bi-fold doors leading to the rear garden.

There is a separate dining room which is tastefully decorated with wood paneled walls.

The kitchen has been fitted with a good range of wall and base units with integrated appliances and wooden worktops. A door leads to the utility room where the air source heat pump can be found. Also on the ground floor is bedroom 4 which could also be used as a home office.

Upstairs the landing leads to the three double bedrooms each benefitting from built in wardrobes. The master bedroom is a fantastic space with Velux roof windows, a vaulted ceiling, an en-suite shower room and French doors leading to a balcony overlooking the garden.

The luxurious family bathroom has been beautifully fitted with a free standing bath, separate shower, w.c and wash hand basin.

Outside, the property is set well back from the road and approached off Thanington Road down a driveway which is shared by one other property. The paved driveway has parking for several cars and leads to a detached garage. Most of the garden lies to the rear and measures approximately 72' x 64' and is fence enclosed with a lawn and decking areas. There is a fantastic detached garden building which is currently used as a gym but would also make a great home office or large summer house.

For identification only - Not to scale