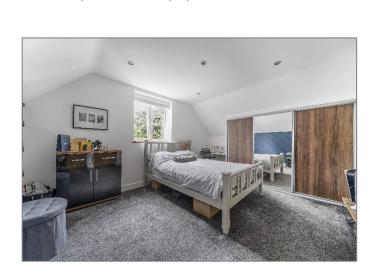

Upstairs the landing leads to the three double bedrooms each benefitting from built in wardrobes. The master bedroom is a fantastic space with Velux roof windows, a vaulted ceiling, an en-suite shower room and French doors leading to a balcony overlooking the garden.