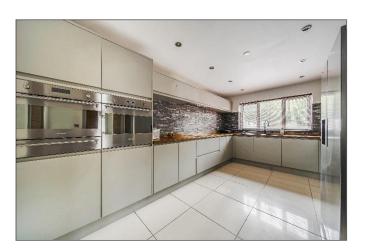

There is a separate dining room which is tastefully decorated with wood paneled walls.

The kitchen has been fitted with a good range of wall and base units with integrated appliances and wooden worktops. A door leads to the utility room where the air source heat pump can be found. Also on the ground floor is bedroom 4 which could also be used as a home office.