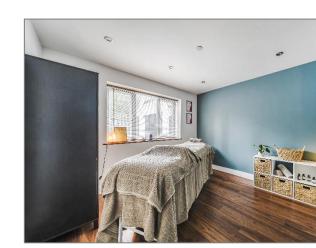

There is a separate dining room which is tastefully decorated with wood paneled walls.

The kitchen has been fitted with a good range of wall and base units with integrated appliances and wooden worktops. A door leads to the utility room where the air source heat pump can be found. Also on the ground floor is bedroom 4 which could also be used as a home office.