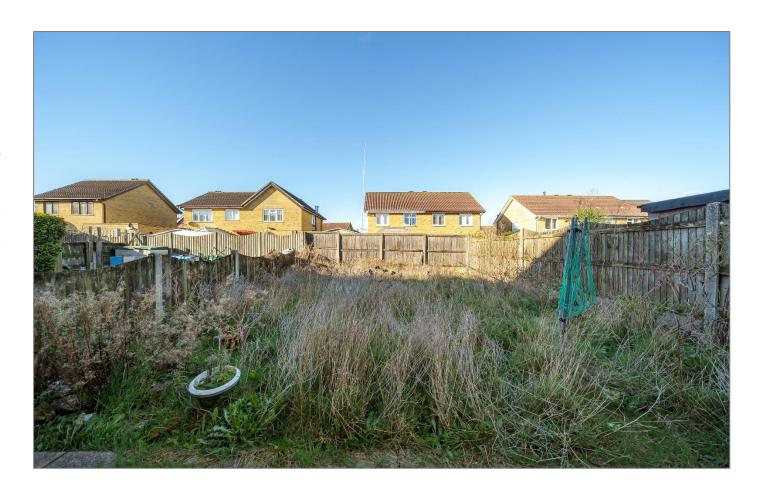

## CHARTERED SURVEYORS, ESTATE AGENTS AND LETTING AGENTS

Outside, the property is set behind its front garden and benefits from off road parking for one car on the driveway.

Most of the garden lies to the rear, measures approximately 35' x 23' and is mainly laid to lawn and is fence enclosed.