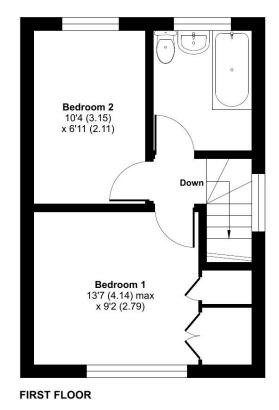

Upstairs, can be found two bedrooms and a bathroom comprising a bath, wash hand basin and w.c.