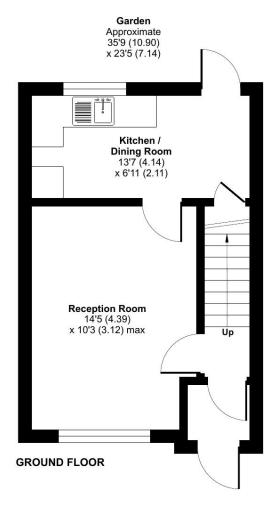

The front door opens to the entrance hall and through to the sitting room which has a window overlooking the front garden. The kitchen is to the rear and has a range of wall and base units, spaces for appliances and a door leading to the rear garden.

## CHARTERED SURVEYORS, ESTATE AGENTS AND LETTING AGENTS

Outside, the property is set behind its front garden and benefits from off road parking for one car on the driveway.

Most of the garden lies to the rear, measures approximately 35' x 23' and is mainly laid to lawn and is fence enclosed.