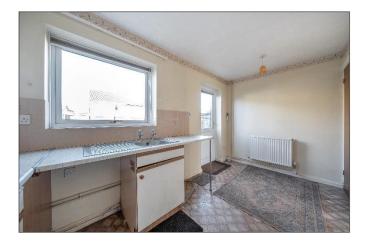

The front door opens to the entrance hall and through to the sitting room which has a window overlooking the front garden. The kitchen is to the rear and has a range of wall and base units, spaces for appliances and a door leading to the rear garden.