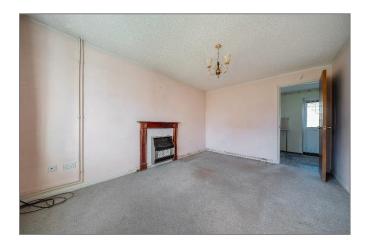

The front door opens to the entrance hall and through to the sitting room which has a window overlooking the front garden. The kitchen is to the rear and has a range of wall and base units, spaces for appliances and a door leading to the rear garden.