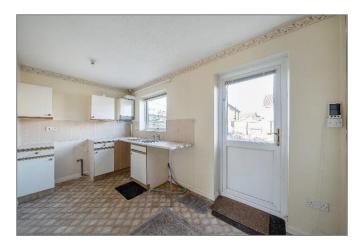

The front door opens to the entrance hall and through to the sitting room which has a window overlooking the front garden. The kitchen is to the rear and has a range of wall and base units, spaces for appliances and a door leading to the rear garden.