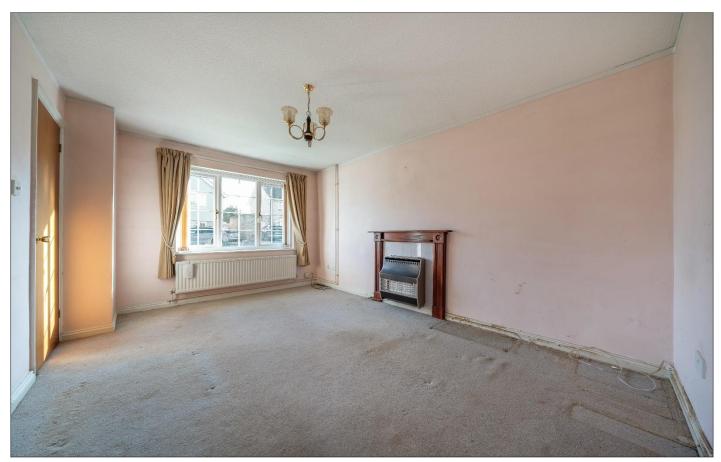

The front door opens to the entrance hall and through to the sitting room which has a window overlooking the front garden. The kitchen is to the rear and has a range of wall and base units, spaces for appliances and a door leading to the rear garden.