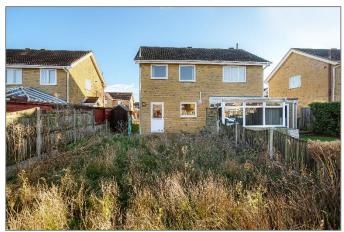

## CHARTERED SURVEYORS, ESTATE AGENTS AND LETTING AGENTS

Outside, the property is set behind its front garden and benefits from off road parking for one car on the driveway.

Most of the garden lies to the rear, measures approximately 35' x 23' and is mainly laid to lawn and is fence enclosed.