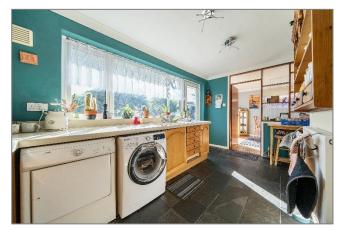

**Dining Room** 11'6 x 9'8 which is also double aspect and with sliding patio doors leading to the rear garden.

**Kitchen** 14'7 x 10'7 with a range of wall and base units, spaces for appliances, a slate floor, window overlooking the rear garden and a built in storage cupboard and pantry.