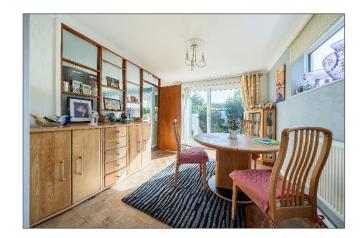

**Dining Room** 11'6 x 9'8 which is also double aspect and with sliding patio doors leading to the rear garden.

**Kitchen** 14'7 x 10'7 with a range of wall and base units, spaces for appliances, a slate floor, window overlooking the rear garden and a built in storage cupboard and pantry.