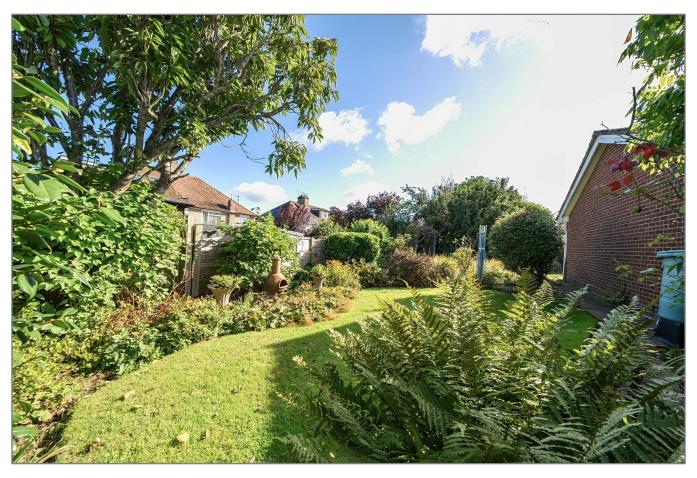

**Bathroom**  $8'4 \times 6'2$  comprising a modern white suite with bath, wash hand basin, separate shower and w.c.

**Outside**, the bungalow is set back from the road along its own private drive offering a sense of seclusion rarely found so close to the centre of Canterbury. The gardens are a real highlight of the property and wrap around all four sides and have a wide variety of established trees and shrubs and beautifully planted flower borders. The gardens measure approximately 80' x 17' immediately to the rear, the side garden measures approximately 61' x 25' and the front measures approximately 80' x 23'.