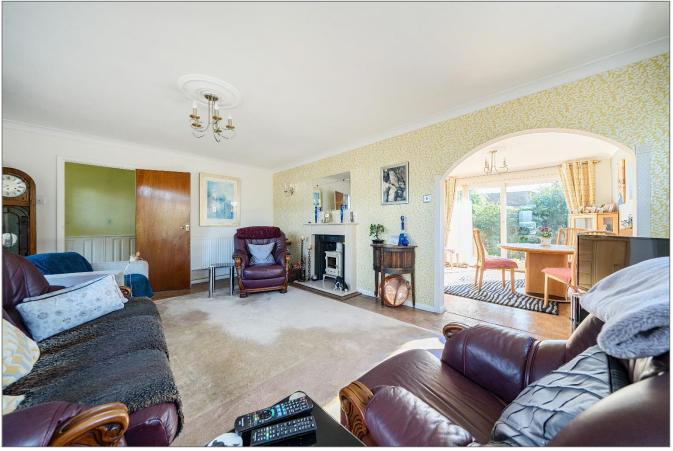

The accommodation comprises: (All room measurements are approximate)

**Entrance Hall** of an 'L' shape measuring 13'6 x 5'5 and benefiting from an airing and linen cupboard.

**Sitting Room** 18'4 x 12'9 a wonderfully bright double aspect room with a wood burning stove and parquet floor and an archway through to: