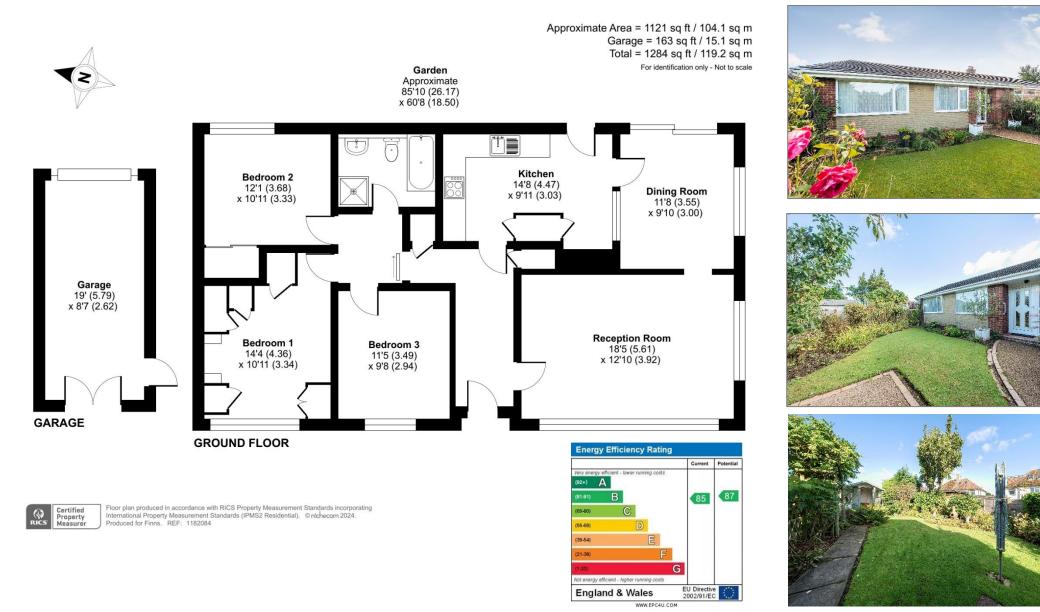

The accommodation comprises: (All room measurements are approximate)

**Entrance Hall** of an 'L' shape measuring 13'6 x 5'5 and benefiting from an airing and linen cupboard.

**Sitting Room** 18'4 x 12'9 a wonderfully bright double aspect room with a wood burning stove and parquet floor and an archway through to:

**Dining Room** 11'6 x 9'8 which is also double aspect and with sliding patio doors leading to the rear garden.

**Kitchen** 14'7 x 10'7 with a range of wall and base units, spaces for appliances, a slate floor, window overlooking the rear garden and a built in storage cupboard and pantry.

**Bedroom 1**:  $14'3 \times 10'9$  with window to front and plenty of fitted wardrobes.

**Bedroom 2:** 10'9 x 9'9 with window to rear overlooking the garden and a built in wardrobe.

**Bedroom 3:**  $11'4 \times 9'6$  with window to the front and a built in wardrobe.

**Bathroom**  $8'4 \times 6'2$  comprising a modern white suite with bath, wash hand basin, separate shower and w.c.

**Outside**, the bungalow is set back from the road along its own private drive offering a sense of seclusion rarely found so close to the centre of Canterbury. The gardens are a real highlight of the property and wrap around all four sides and have a wide variety of established trees and shrubs and beautifully planted flower borders. The gardens measure approximately 80' x 17' immediately to the rear, the side garden measures approximately 61' x 25' and the front measures approximately 80' x 23'.