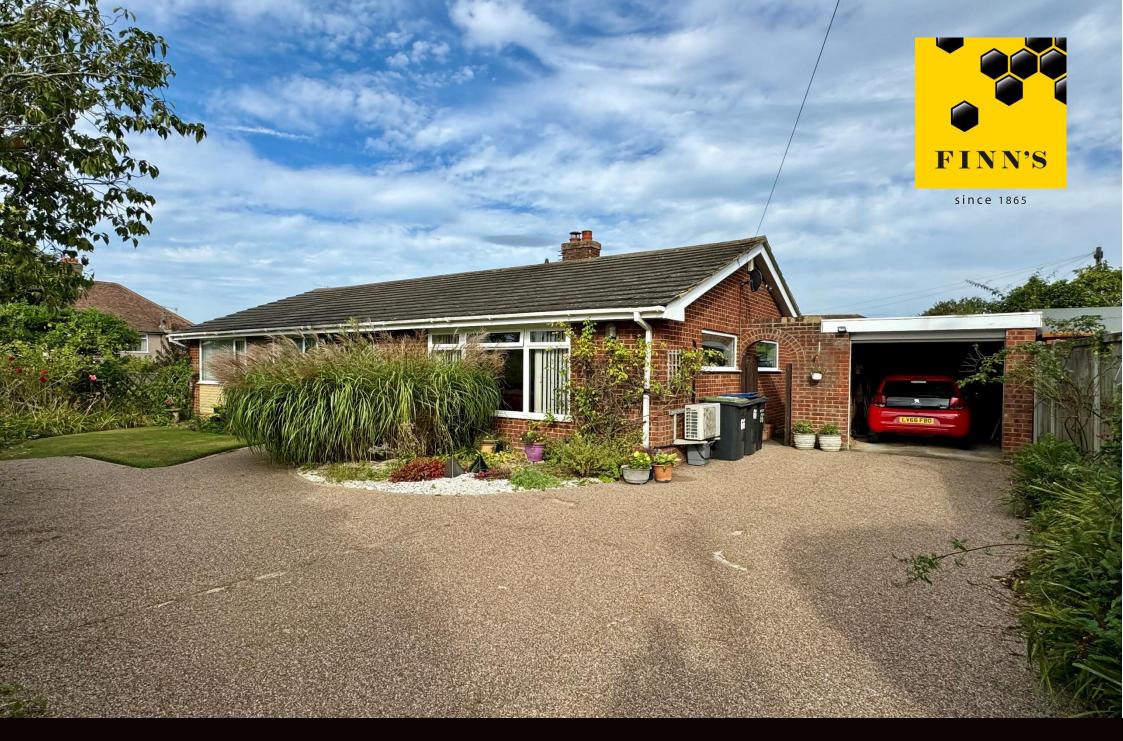

## £480,000 Freehold

A very well presented three bedroom detached bungalow situated in a tucked away yet highly convenient position just 1 mile from the city centre and is within walking distance to Wincheap Primary School, Morission's Supermarket, a Midnight Pharmacy & ThaNnington Social Club.

- Three Bedroom Detached Bungalow
- Walking Distance To Wincheap Primary School, Morissions Supermarket, Midnight Pharmacy & Thanington Social Club
- Well Presented Throughout
- Solar Panels Providing Hot Water
- Air Conditioning To The Sitting Room
- Gas Central Heating
- Plenty Of Off Road Parking & Garage
- Beautiful, Wrap Around Gardens

**Bathroom**  $8'4 \times 6'2$  comprising a modern white suite with bath, wash hand basin, separate shower and w.c.

**Outside**, the bungalow is set back from the road along its own private drive offering a sense of seclusion rarely found so close to the centre of Canterbury. The gardens are a real highlight of the property and wrap around all four sides and have a wide variety of established trees and shrubs and beautifully planted flower borders. The gardens measure approximately 80' x 17' immediately to the rear, the side garden measures approximately 61' x 25' and the front measures approximately 80' x 23'.