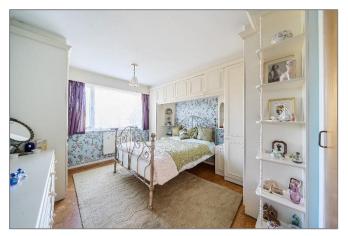

**Bedroom 1**:  $14'3 \times 10'9$  with window to front and plenty of fitted wardrobes.

**Bedroom 2:** 10'9 x 9'9 with window to rear overlooking the garden and a built in wardrobe.

**Bedroom 3:**  $11'4 \times 9'6$  with window to the front and a built in wardrobe.