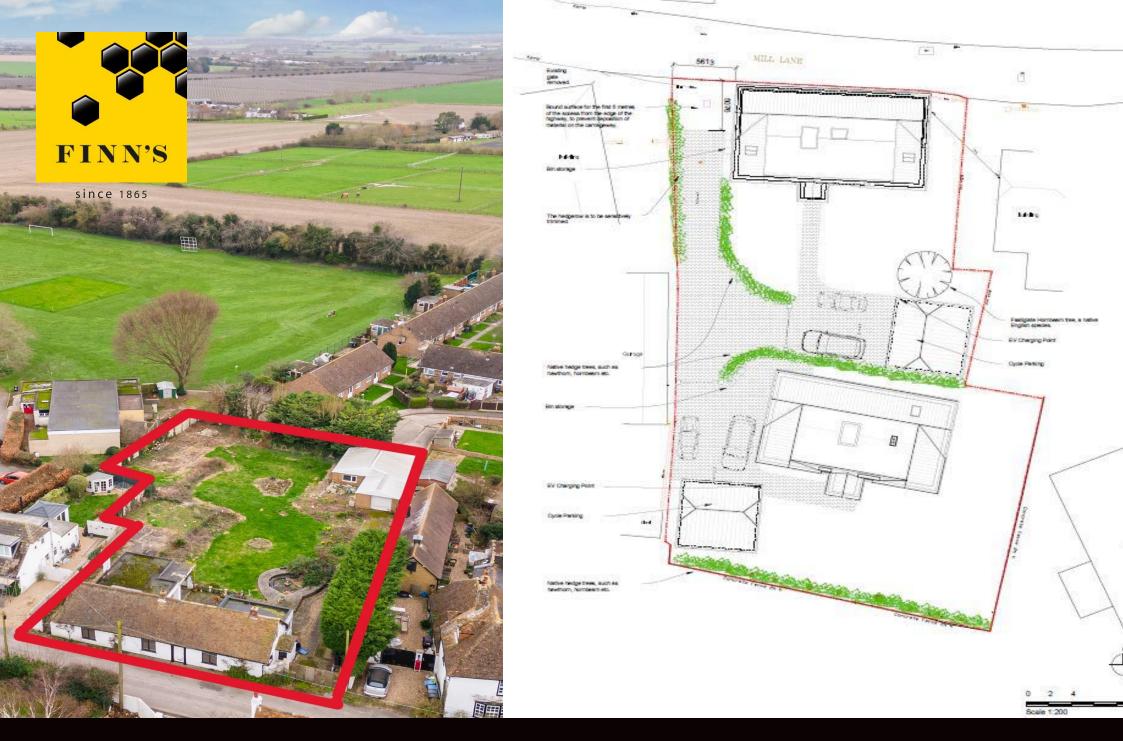

# £550,000 Freehold

A rare and exciting opportunity to purchase this detached bungalow which is in need of complete refurbishment and has full planning permission granted for the erection of a detached two storey house, 2 detached garages and a rear extension to the existing house (existing garage to be demolished).

The approved plans will create a new build 4 bedroom, 4 bathroom property with 2 reception rooms and an open plan kitchen/dining room. The existing property will be extended to create a 4 bedroom 4 bathroom house with a superb open plan kitchen, dining room, living room with an additional snug, utility room and large entrance hall.

An information pack including the approved plans, Decision Notice, and other supporting documentation is available on request from the Agents e-mail p.robertson@finns.co.uk alternatively these documents are available on the Dover District Council website www.dover.gov.uk/online/appliactions using the reference number 22/01577

#### Plans:

Any plans contained within these particulars are indicative only and the property will be sold in accordance with the registered title. Interested parties are to satisfy themselves with the physical boundaries on-site.