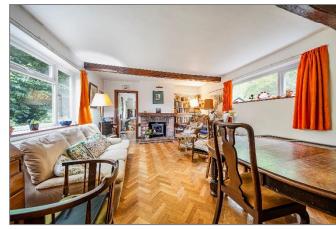

The sitting room is double aspect and overlooks the gardens and has a parquet floor and fireplace with wood burning stove. There is a further reception room to the rear which is a fabulous space for entertaining being bright & spacious and having a large bay window to the rear overlooking the rear gardens.