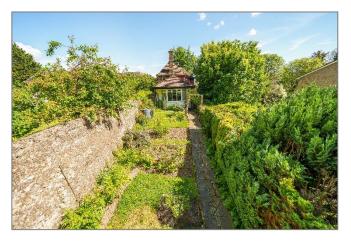

#### CHARTERED SURVEYORS, ESTATE AGENTS AND LETTING AGENTS

Upstairs, the landing leads to the four bedrooms and family bathroom, bedroom one benefits from an en-suite shower room.

Outside, the gardens surround the property and are fence, wall and hedge enclosed with a variety of established trees and shrubs including fruit trees and vegetable beds. A path leads through the garden, down a set of steps across a corner of the driveway of Durovernum Court and through a small orchard (part of the property) to a garage en-block. There is easy access for both cars and bicycles to and from the garage via a track leading down the side of No. 70 Old Dover Road. Visitors can park in nearby roads off the Old and New Dover Roads. Cycling is allowed in Abbots Barton Walk.

The gardens are of an irregular shape and the overall plot measurement is 0.12 of an acre.

Abbots Barton Walk is ideally situated being in a quiet, tucked away position within a 5 minute level walk to the City centre.