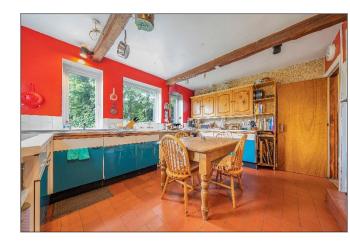

The front door opens to the entrance hall with stairs rising to the first floor and a downstairs cloakroom. The Kitchen is double aspect and has a good range of wall and base units, ample room for a dining table & chairs and spaces for appliances.