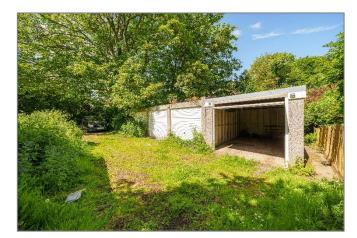

#### CHARTERED SURVEYORS, ESTATE AGENTS AND LETTING AGENTS

Upstairs, the landing leads to the four bedrooms and family bathroom, bedroom one benefits from an en-suite shower room.

Outside, the gardens surround the property and are fence, wall and hedge enclosed with a variety of established trees and shrubs including fruit trees and vegetable beds. A path leads through the garden, down a set of steps across a corner of the driveway of Durovernum Court and through a small orchard (part of the property) to a garage en-block. There is easy access for both cars and bicycles to and from the garage via a track leading down the side of No. 70 Old Dover Road. Visitors can park in nearby roads off the Old and New Dover Roads. Cycling is allowed in Abbots Barton Walk.