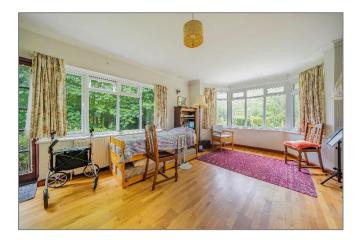

The sitting room is double aspect and overlooks the gardens and has a parquet floor and fireplace with wood burning stove. There is a further reception room to the rear which is a fabulous space for entertaining being bright & spacious and having a large bay window to the rear overlooking the rear gardens.

There is a study/snug which is an ideal space for those who work from home.