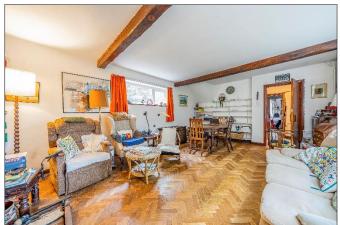

The sitting room is double aspect and overlooks the gardens and has a parquet floor and fireplace with wood burning stove. There is a further reception room to the rear which is a fabulous space for entertaining being bright & spacious and having a large bay window to the rear overlooking the rear gardens.

There is a study/snug which is an ideal space for those who work from home.