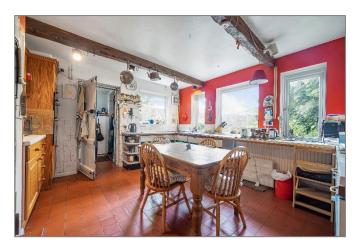

The front door opens to the entrance hall with stairs rising to the first floor and a downstairs cloakroom. The Kitchen is double aspect and has a good range of wall and base units, ample room for a dining table & chairs and spaces for appliances.