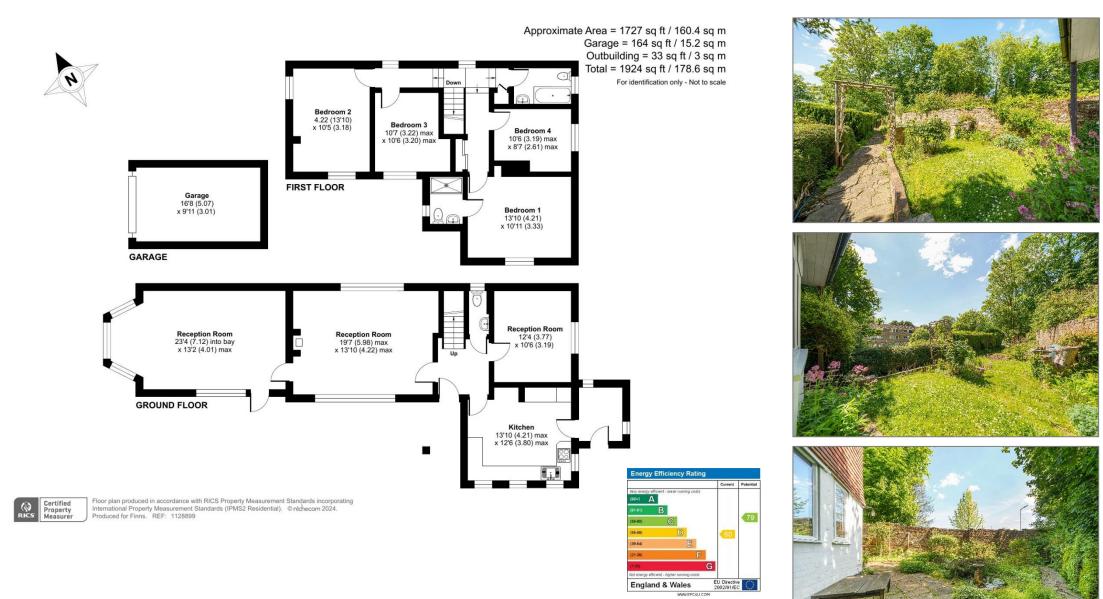

The front door opens to the entrance hall with stairs rising to the first floor and a downstairs cloakroom. The Kitchen is double aspect and has a good range of wall and base units, ample room for a dining table & chairs and spaces for appliances.

The sitting room is double aspect and overlooks the gardens and has a parquet floor and fireplace with wood burning stove. There is a further reception room to the rear which is a fabulous space for entertaining being bright & spacious and having a large bay window to the rear overlooking the rear gardens.

There is a study/snug which is an ideal space for those who work from home.

#### CHARTERED SURVEYORS, ESTATE AGENTS AND LETTING AGENTS

Upstairs, the landing leads to the four bedrooms and family bathroom, bedroom one benefits from an en-suite shower room.

Outside, the gardens surround the property and are fence, wall and hedge enclosed with a variety of established trees and shrubs including fruit trees and vegetable beds. A path leads through the garden, down a set of steps across a corner of the driveway of Durovernum Court and through a small orchard (part of the property) to a garage en-block. There is easy access for both cars and bicycles to and from the garage via a track leading down the side of No. 70 Old Dover Road. Visitors can park in nearby roads off the Old and New Dover Roads. Cycling is allowed in Abbots Barton Walk.