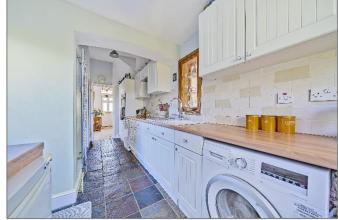

The front door opens to the bright and spacious entrance hall and the first thing that strikes you is the wonderfully tall ceilings which give a great sense of space. Downstairs the accommodation comprises of a spacious double aspect sitting room with windows to the side and French doors leading to the rear garden. The kitchen is fitted with a good range of wall and base units, spaces for appliances and is open to the dining room. There is a study to the front of the house which enjoys the superb views over the rolling hills of The Downs.