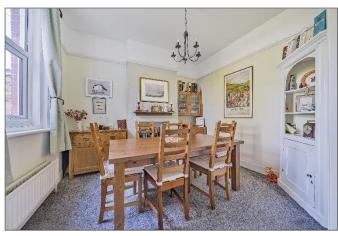

The front door opens to the bright and spacious entrance hall and the first thing that strikes you is the wonderfully tall ceilings which give a great sense of space. Downstairs the accommodation comprises of a spacious double aspect sitting room with windows to the side and French doors leading to the rear garden. The kitchen is fitted with a good range of wall and base units, spaces for appliances and is open to the dining room. There is a study to the front of the house which enjoys the superb views over the rolling hills of The Downs.