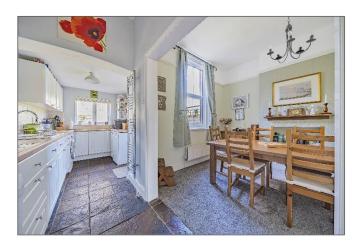

The front door opens to the bright and spacious entrance hall and the first thing that strikes you is the wonderfully tall ceilings which give a great sense of space. Downstairs the accommodation comprises of a spacious double aspect sitting room with windows to the side and French doors leading to the rear garden. The kitchen is fitted with a good range of wall and base units, spaces for appliances and is open to the dining room. There is a study to the front of the house which enjoys the superb views over the rolling hills of The Downs.