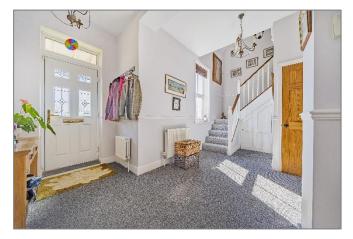

The front door opens to the bright and spacious entrance hall and the first thing that strikes you is the wonderfully tall ceilings which give a great sense of space. Downstairs the accommodation comprises of a spacious double aspect sitting room with windows to the side and French doors leading to the rear garden. The kitchen is fitted with a good range of wall and base units, spaces for appliances and is open to the dining room. There is a study to the front of the house which enjoys the superb views over the rolling hills of The Downs.