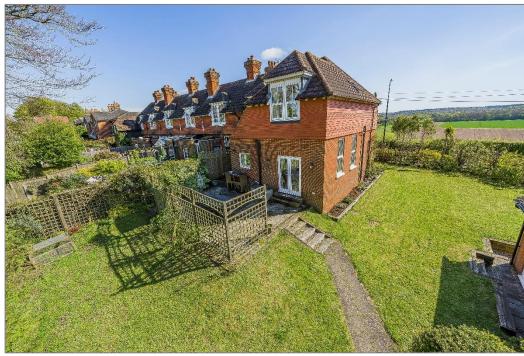

## CHARTERED SURVEYORS, ESTATE AGENTS AND LETTING AGENTS

Upstairs, the landing leads to the family bathroom and three bedrooms with the master bedroom benefiting from an en-suite shower room.

Outside, the gardens wrap around the front, side and rear of the house and make the most of their corner plot. The garden is mainly laid to lawn with a patio seating area and is fence & hedge enclosed. There is off road parking for several cars and a detached garage with an electric roller door along with a further allocated parking space accessed off Linden Road.