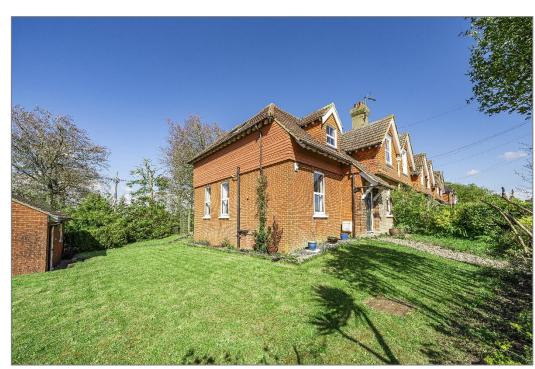

## CHARTERED SURVEYORS, ESTATE AGENTS AND LETTING AGENTS

Upstairs, the landing leads to the family bathroom and three bedrooms with the master bedroom benefiting from an en-suite shower room.

Outside, the gardens wrap around the front, side and rear of the house and make the most of their corner plot. The garden is mainly laid to lawn with a patio seating area and is fence & hedge enclosed. There is off road parking for several cars and a detached garage with an electric roller door along with a further allocated parking space accessed off Linden Road.