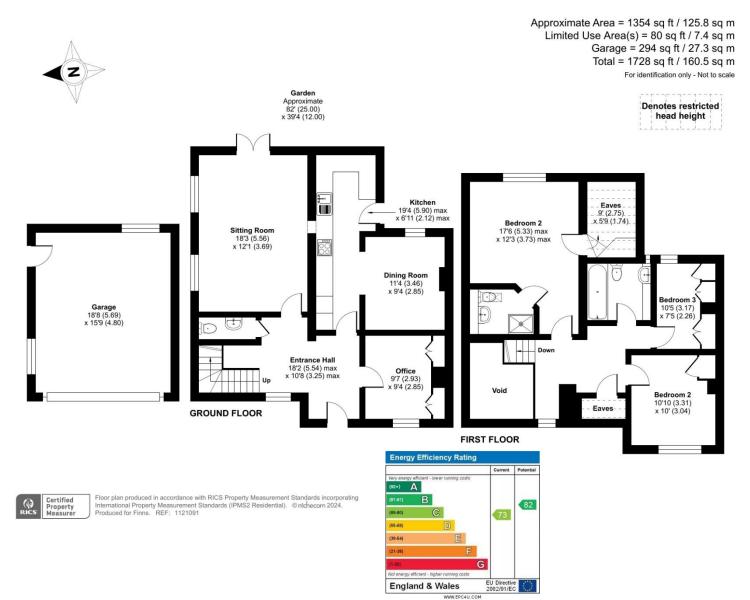

The front door opens to the bright and spacious entrance hall and the first thing that strikes you is the wonderfully tall ceilings which give a great sense of space. Downstairs the accommodation comprises of a spacious double aspect sitting room with windows to the side and French doors leading to the rear garden. The kitchen is fitted with a good range of wall and base units, spaces for appliances and is open to the dining room. There is a study to the front of the house which enjoys the superb views over the rolling hills of The Downs.

## CHARTERED SURVEYORS, ESTATE AGENTS AND LETTING AGENTS

Upstairs, the landing leads to the family bathroom and three bedrooms with the master bedroom benefiting from an en-suite shower room.

Outside, the gardens wrap around the front, side and rear of the house and make the most of their corner plot. The garden is mainly laid to lawn with a patio seating area and is fence & hedge enclosed. There is off road parking for several cars and a detached garage with an electric roller door along with a further allocated parking space accessed off Linden Road.