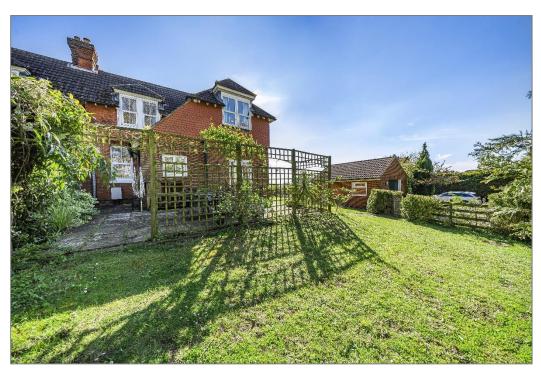

## CHARTERED SURVEYORS, ESTATE AGENTS AND LETTING AGENTS

Upstairs, the landing leads to the family bathroom and three bedrooms with the master bedroom benefiting from an en-suite shower room.

Outside, the gardens wrap around the front, side and rear of the house and make the most of their corner plot. The garden is mainly laid to lawn with a patio seating area and is fence & hedge enclosed. There is off road parking for several cars and a detached garage with an electric roller door along with a further allocated parking space accessed off Linden Road.