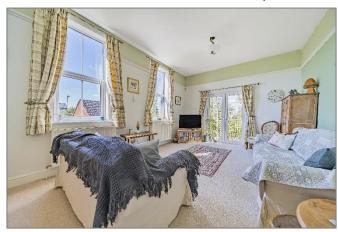

The front door opens to the bright and spacious entrance hall and the first thing that strikes you is the wonderfully tall ceilings which give a great sense of space. Downstairs the accommodation comprises of a spacious double aspect sitting room with windows to the side and French doors leading to the rear garden. The kitchen is fitted with a good range of wall and base units, spaces for appliances and is open to the dining room. There is a study to the front of the house which enjoys the superb views over the rolling hills of The Downs.