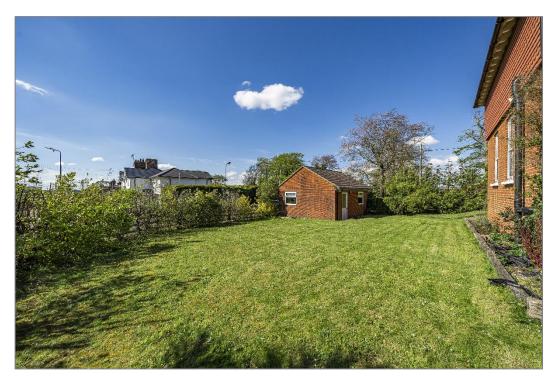

## CHARTERED SURVEYORS, ESTATE AGENTS AND LETTING AGENTS

Upstairs, the landing leads to the family bathroom and three bedrooms with the master bedroom benefiting from an en-suite shower room.

Outside, the gardens wrap around the front, side and rear of the house and make the most of their corner plot. The garden is mainly laid to lawn with a patio seating area and is fence & hedge enclosed. There is off road parking for several cars and a detached garage with an electric roller door along with a further allocated parking space accessed off Linden Road.