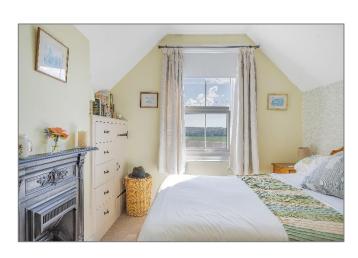

The front door opens to the bright and spacious entrance hall and the first thing that strikes you is the wonderfully tall ceilings which give a great sense of space. Downstairs the accommodation comprises of a spacious double aspect sitting room with windows to the side and French doors leading to the rear garden. The kitchen is fitted with a good range of wall and base units, spaces for appliances and is open to the dining room. There is a study to the front of the house which enjoys the superb views over the rolling hills of The Downs.