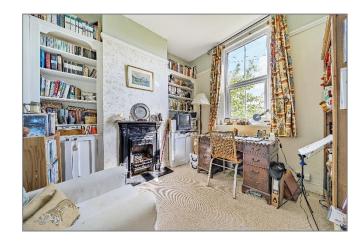

The front door opens to the bright and spacious entrance hall and the first thing that strikes you is the wonderfully tall ceilings which give a great sense of space. Downstairs the accommodation comprises of a spacious double aspect sitting room with windows to the side and French doors leading to the rear garden. The kitchen is fitted with a good range of wall and base units, spaces for appliances and is open to the dining room. There is a study to the front of the house which enjoys the superb views over the rolling hills of The Downs.