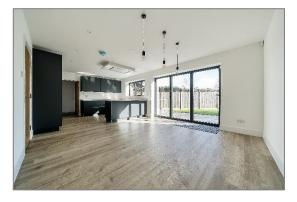

The front door opens to the entrance porch with windows on either side and leads through to the sitting room/dining room, a wonderfully bright and airy room thanks to large windows to the front and side.