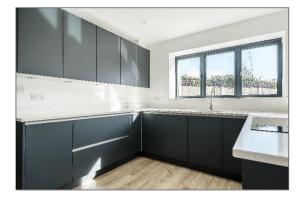

The kitchen/dining/family room spans the entire back of the house and has bi-fold doors leading to the rear garden. The kitchen is designed by the City Kitchen Centre and features quality Neff integrated appliances, quartz worktops and matt, soft close units. A door leads through to the utility room, cloakroom and cycle store.