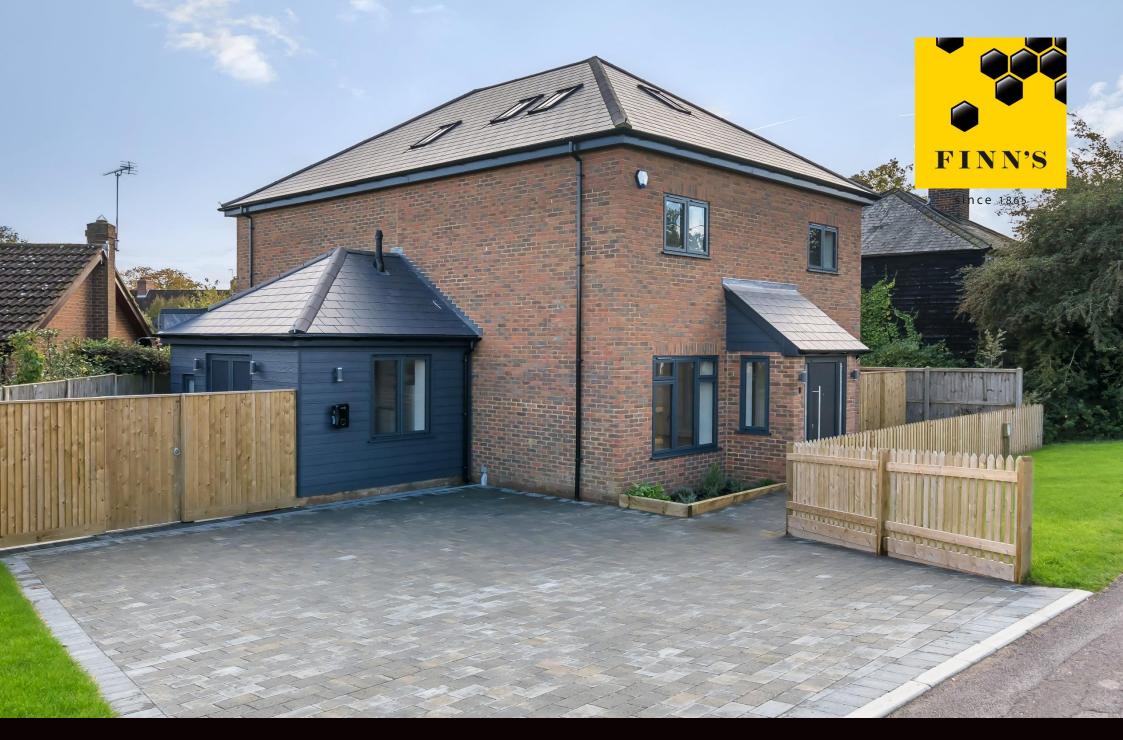

## 18 Chapel Lane, Blean, Canterbury, CT2 9HQ

## £725,000 Freehold

A rare opportunity to purchase a detached 4 bedroom new build property set over 3 floors in the sought-after village of Blean. The house has been built to exacting standards and features underfloor heating, bi-fold doors, a superb kitchen by the Canterbury Kitchen Centre, solar panels & a wonderful master bedroom suite.

- 4 Double Bedrooms
- Master Bedroom With En-Suite & Large Dressing Room
- 3 Luxurious Bathrooms
- Large Kitchen/Dining/Family Room
- Bi-Folding Doors To The Rear
- Wonderfully Spacious Sitting Room
- Utility Room
- Under Floor Heating To The Ground Floor
- Off Road Parking For 4 Cars
- EV Car Charging Point
- Cycle Store
- 10 Year New Home Guarantee
- No Forward Chain
- Close To Blean School

The second floor comprises bedroom 4 and an en-suite shower room.

Outside, the house is set behind a picket fence & front garden. There is off road parking for up to 4 cars along with an electric car charging point. Most of the garden lies to the rear which has a sunny south-east aspect and has a large porcelain paved patio, ideal for al fresco dining and a lawned area. Raised sleeper style flower beds are all ready for planting and the garden is fully fence enclosed.