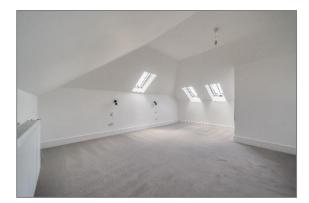

The second floor comprises bedroom 4 and an en-suite shower room.

Outside, the house is set behind a picket fence & front garden. There is off road parking for up to 4 cars along with an electric car charging point. Most of the garden lies to the rear which has a sunny south-east aspect and has a large porcelain paved patio, ideal for al fresco dining and a lawned area. Raised sleeper style flower beds are all ready for planting and the garden is fully fence enclosed.