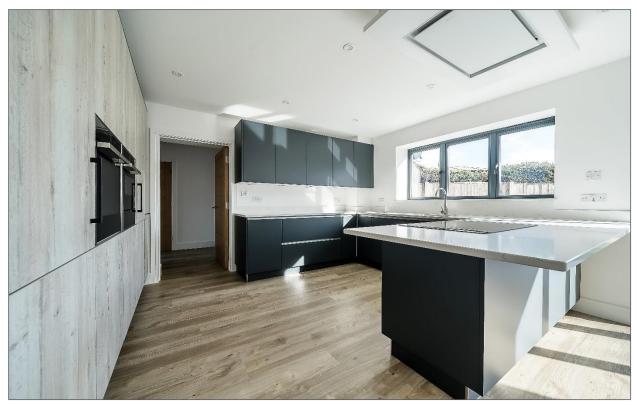

The kitchen/dining/family room spans the entire back of the house and has bi-fold doors leading to the rear garden. The kitchen is designed by the City Kitchen Centre and features quality Neff integrated appliances, quartz worktops and matt, soft close units. A door leads through to the utility room, cloakroom and cycle store.