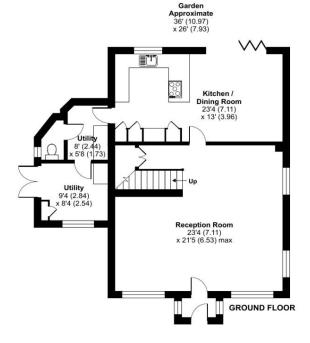

The front door opens to the entrance porch with windows on either side and leads through to the sitting room/dining room, a wonderfully bright and airy room thanks to large windows to the front and side.

The kitchen/dining/family room spans the entire back of the house and has bi-fold doors leading to the rear garden. The kitchen is designed by the City Kitchen Centre and features quality Neff integrated appliances, quartz worktops and matt, soft close units. A door leads through to the utility room, cloakroom and cycle store.

Date: These particulars were prepared on 31/10/23

Approximate Area = 2129 sq ft / 197.7 sq m Limited Use Area(s) = 44 sq ft / 4. sq m Total = 2173 sq ft / 201.8 sq m For identification only - Not to scale