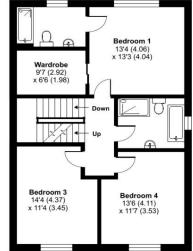

A beautifully crafted oak and glass staircase leads to the first floor where you will find the master bedroom which has a walk in dressing room and a luxurious en-suite shower room. Also on the first floor are bedrooms 2 & 3 which are both generously sized doubles and the family bathroom which is fitted with a modern white suite including a free standing bath and separate shower.

The second floor comprises bedroom 4 and an en-suite shower room.

Outside, the house is set behind a picket fence & front garden. There is off road parking for up to 4 cars along with an electric car charging point. Most of the garden lies to the rear which has a sunny south-east aspect and has a large porcelain paved patio, ideal for al fresco dining and a lawned area. Raised sleeper style flower beds are all ready for planting and the garden is fully fence enclosed.

**Denotes restricted** 

head height

FIRST FLOOR

Floor plan produced in accordance with RICS Property Measurement Standards incorporating International Property Measurement Standards (IPMS2 Residential). © nichecom 2023. Energy Efficiency Rat Produced for Finns. REF: 1049066