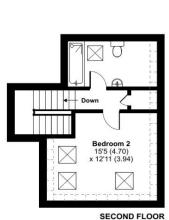

The second floor comprises bedroom 4 and an en-suite shower room.

Outside, the house is set behind a picket fence & front garden. There is off road parking for up to 4 cars along with an electric car charging point. Most of the garden lies to the rear which has a sunny south-east aspect and has a large porcelain paved patio, ideal for al fresco dining and a lawned area. Raised sleeper style flower beds are all ready for planting and the garden is fully fence enclosed.

Date: These particulars were prepared on 31/10/23

Approximate Area = 2129 sq ft / 197.7 sq m Limited Use Area(s) = 44 sq ft / 4. sq m Total = 2173 sq ft / 201.8 sq m For identification only - Not to scale

**Denotes restricted** 

head height

FIRST FLOOR

Floor plan produced in accordance with RICS Property Measurement Standards incorporating International Property Measurement Standards (IPMS2 Residential). © nichecom 2023. Energy Efficiency Rat Produced for Finns. REF: 1049066