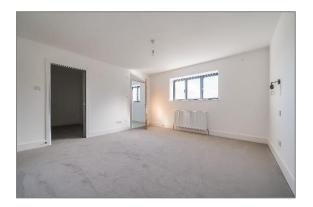

A beautifully crafted oak and glass staircase leads to the first floor where you will find the master bedroom which has a walk in dressing room and a luxurious en-suite shower room. Also on the first floor are bedrooms 2 & 3 which are both generously sized doubles and the family bathroom which is fitted with a modern white suite including a free standing bath and separate shower.

The second floor comprises bedroom 4 and an en-suite shower room.

Outside, the house is set behind a picket fence & front garden. There is off road parking for up to 4 cars along with an electric car charging point. Most of the garden lies to the rear which has a sunny south-east aspect and has a large porcelain paved patio, ideal for al fresco dining and a lawned area. Raised sleeper style flower beds are all ready for planting and the garden is fully fence enclosed.