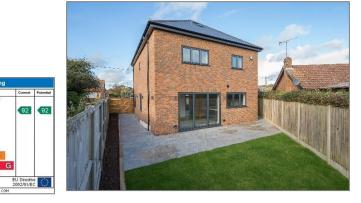

## £725,000 Freehold

A rare opportunity to purchase a detached 4 bedroom new build property set over 3 floors in the sought-after village of Blean. The house has been built to exacting standards and features underfloor heating, bi-fold doors, a superb kitchen by the Canterbury Kitchen Centre, solar panels & a wonderful master bedroom suite.

The second floor comprises bedroom 4 and an en-suite shower room.

Outside, the house is set behind a picket fence & front garden. There is off road parking for up to 4 cars along with an electric car charging point. Most of the garden lies to the rear which has a sunny south-east aspect and has a large porcelain paved patio, ideal for al fresco dining and a lawned area. Raised sleeper style flower beds are all ready for planting and the garden is fully fence enclosed.