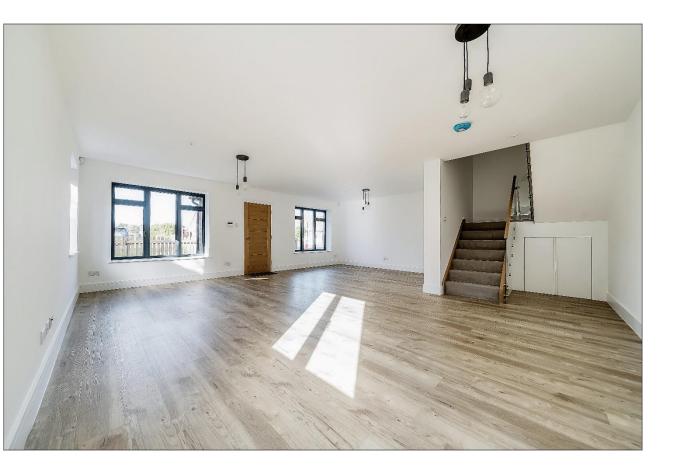

The front door opens to the entrance porch with windows on either side and leads through to the sitting room/dining room, a wonderfully bright and airy room thanks to large windows to the front and side.

The kitchen/dining/family room spans the entire back of the house and has bi-fold doors leading to the rear garden. The kitchen is designed by the City Kitchen Centre and features quality Neff integrated appliances, quartz worktops and matt, soft close units. A door leads through to the utility room, cloakroom and cycle store.