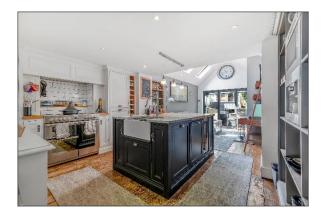

The first floor comprises the comprehensively equipped open plan kitchen/dining & sitting room, a superb and well thought out

## CHARTERED SURVEYORS, ESTATE AGENTS AND LETTING AGENTS

space which is ideal for entertaining. The hand painted kitchen is fitted with a good range of bespoke units, stoves range and a central island with butler sink and a breakfast bar. The sitting/dining area to the rear has a vaulted ceiling, Velux windows and bi-fold doors flooding the space with natural light and a central chimney with a contemporary wood burning stove. The bi-fold doors open onto a heated veranda (by Eden).