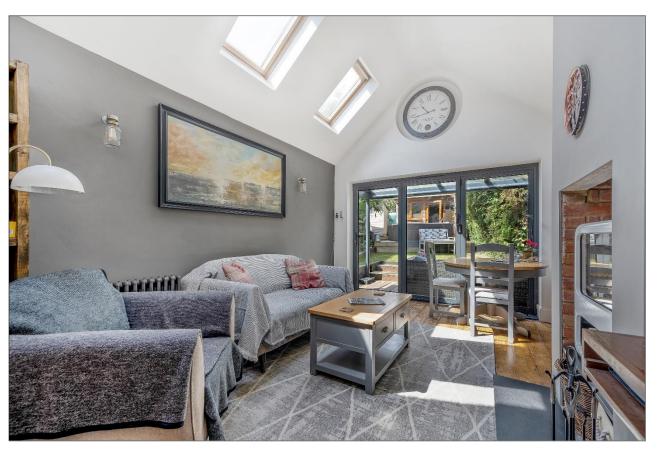

## CHARTERED SURVEYORS, ESTATE AGENTS AND LETTING AGENTS

space which is ideal for entertaining. The hand painted kitchen is fitted with a good range of bespoke units, stoves range and a central island with butler sink and a breakfast bar. The sitting/dining area to the rear has a vaulted ceiling, Velux windows and bi-fold doors flooding the space with natural light and a central chimney with a contemporary wood burning stove. The bi-fold doors open onto a heated veranda (by Eden).