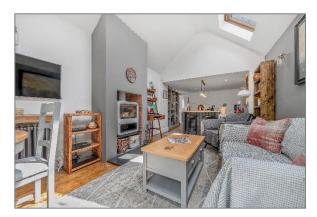

The first floor comprises the comprehensively equipped open plan kitchen/dining & sitting room, a superb and well thought out

## CHARTERED SURVEYORS, ESTATE AGENTS AND LETTING AGENTS

space which is ideal for entertaining. The hand painted kitchen is fitted with a good range of bespoke units, stoves range and a central island with butler sink and a breakfast bar. The sitting/dining area to the rear has a vaulted ceiling, Velux windows and bi-fold doors flooding the space with natural light and a central chimney with a contemporary wood burning stove. The bi-fold doors open onto a heated veranda (by Eden).