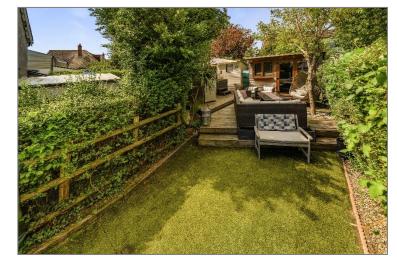

Outside, there is off road parking to the side of the property with the added benefit of an EV car charging point. Most of the garden lies to the rear and has several different seating areas one being the veranda immediately outside the kitchen/sitting room — further extending the space for entertaining. There is a raised decked seating area and a freshwater spa which is included in the sale. There is a home office to the rear.