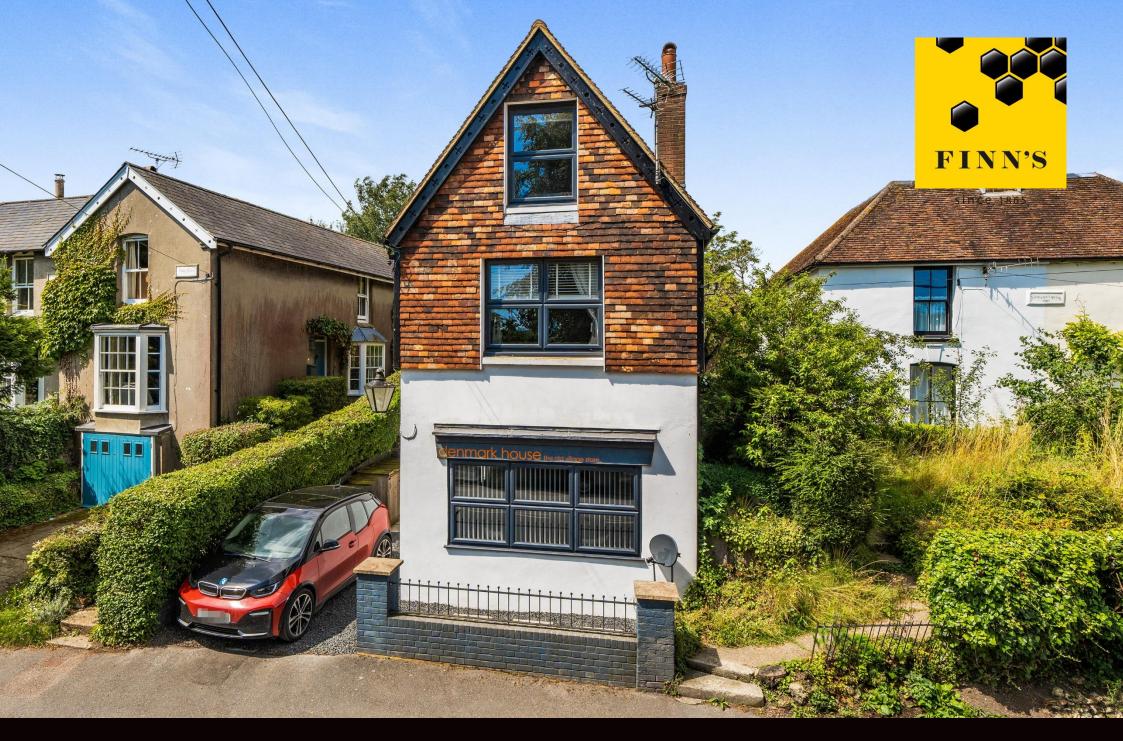

## Denmark House, High Street, Elham, Canterbury, Kent, CT4 6SX

## Offers in Excess of £560,000 Freehold

A beautifully presented detached period house situated in the village of Elham in the heart of the Kent Downs Area Of Outstanding Natural Beauty.

- A Characterful Detached Village House
- Set Over Four Floors
- Three Bedrooms
- Two Reception Rooms
- Superb Kitchen/Sitting Room With Vaulted Ceiling
- Off Road Parking & EV Charging Point
- Secluded Rear Garden
- Hot Springs Freshwater Spa
- Home-working garden office
- Wonderful Views To The Front
- Situated In The Sought After Village Of Elham

Outside, there is off road parking to the side of the property with the added benefit of an EV car charging point. Most of the garden lies to the rear and has several different seating areas one being the veranda immediately outside the kitchen/sitting room — further extending the space for entertaining. There is a raised decked seating area and a freshwater spa which is included in the sale. There is a home office to the rear.