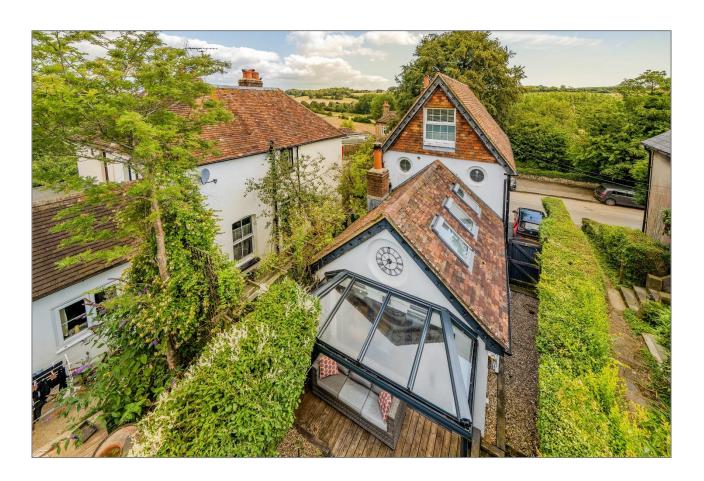

## Offers in Excess of £560,000 Freehold

A beautifully presented detached period house situated in the village of Elham in the heart of the Kent Downs Area Of Outstanding Natural Beauty.

- A Characterful Detached Village House
- Set Over Four Floors
- Three Bedrooms
- Two Reception Rooms
- Superb Kitchen/Sitting Room With Vaulted Ceiling
- Off Road Parking & EV Charging Point
- Secluded Rear Garden
- Hot Springs Freshwater Spa
- Home-working garden office
- Wonderful Views To The Front
- Situated In The Sought After Village Of Elham

Outside, there is off road parking to the side of the property with the added benefit of an EV car charging point. Most of the garden lies to the rear and has several different seating areas one being the veranda immediately outside the kitchen/sitting room — further extending the space for entertaining. There is a raised decked seating area and a freshwater spa which is included in the sale. There is a home office to the rear.

Denmark House is located in the village of Elham which lies in the heart of the Kent Downs Area Of Outstanding Natural Beauty with miles of walks, cycle routes and rides on the doorstep. Elham benefits from a general store, three pubs, three restaurants, tea-room and a thriving village hall. There is a regular bus service connecting Canterbury and Folkestone running through the village. The Cathedral City of Canterbury lies 10 miles away and offers an excellent range of shopping, educational and leisure facilities. Educationally, the area is very well provided for with a wide choice of schools for all ages and abilities in both the state and private sectors. The HS1 fast service runs from Ashford & Canterbury West Station to London St Pancras taking just 36 minutes from Ashford and 47 minutes from Canterbury.