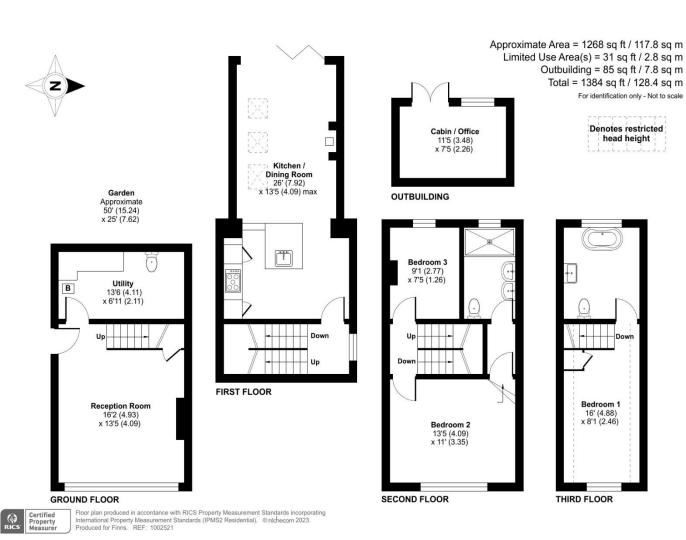

The front door opens to the entrance hall with a door leading to the useful utility room with additional w.c. The sitting room has high ceilings giving a wonderful sense of space and a large window looks out to the front.

The first floor comprises the comprehensively equipped open plan kitchen/dining & sitting room, a superb and well thought out

## CHARTERED SURVEYORS, ESTATE AGENTS AND LETTING AGENTS

space which is ideal for entertaining. The hand painted kitchen is fitted with a good range of bespoke units, stoves range and a central island with butler sink and a breakfast bar. The sitting/dining area to the rear has a vaulted ceiling, Velux windows and bi-fold doors flooding the space with natural light and a central chimney with a contemporary wood burning stove. The bi-fold doors open onto a heated veranda (by Eden).

The second floor comprises bedroom two to the front with wonderful views over the Elham Valley, bedroom three to the rear and a family bathroom which is beautifully fitted with a double walk in shower, 'his and hers' wash hand basins and w.c. The third floor comprises the master bedroom suite with views to the front and a superb bathroom with free standing bath.

Outside, there is off road parking to the side of the property with the added benefit of an EV car charging point. Most of the garden lies to the rear and has several different seating areas one being the veranda immediately outside the kitchen/sitting room — further extending the space for entertaining. There is a raised decked seating area and a freshwater spa which is included in the sale. There is a home office to the rear.