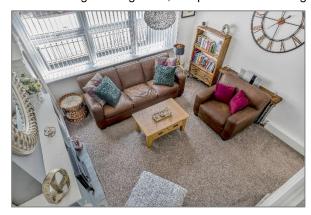

The front door opens to the entrance hall with a door leading to the useful utility room with additional w.c. The sitting room has high ceilings giving a wonderful sense of space and a large window looks out to the front.