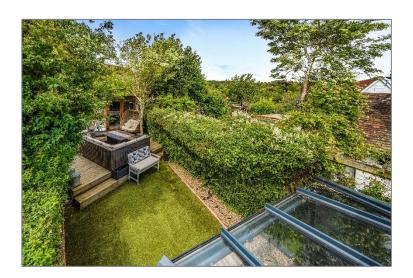

Outside, there is off road parking to the side of the property with the added benefit of an EV car charging point. Most of the garden lies to the rear and has several different seating areas one being the veranda immediately outside the kitchen/sitting room — further extending the space for entertaining. There is a raised decked seating area and a freshwater spa which is included in the sale. There is a home office to the rear.