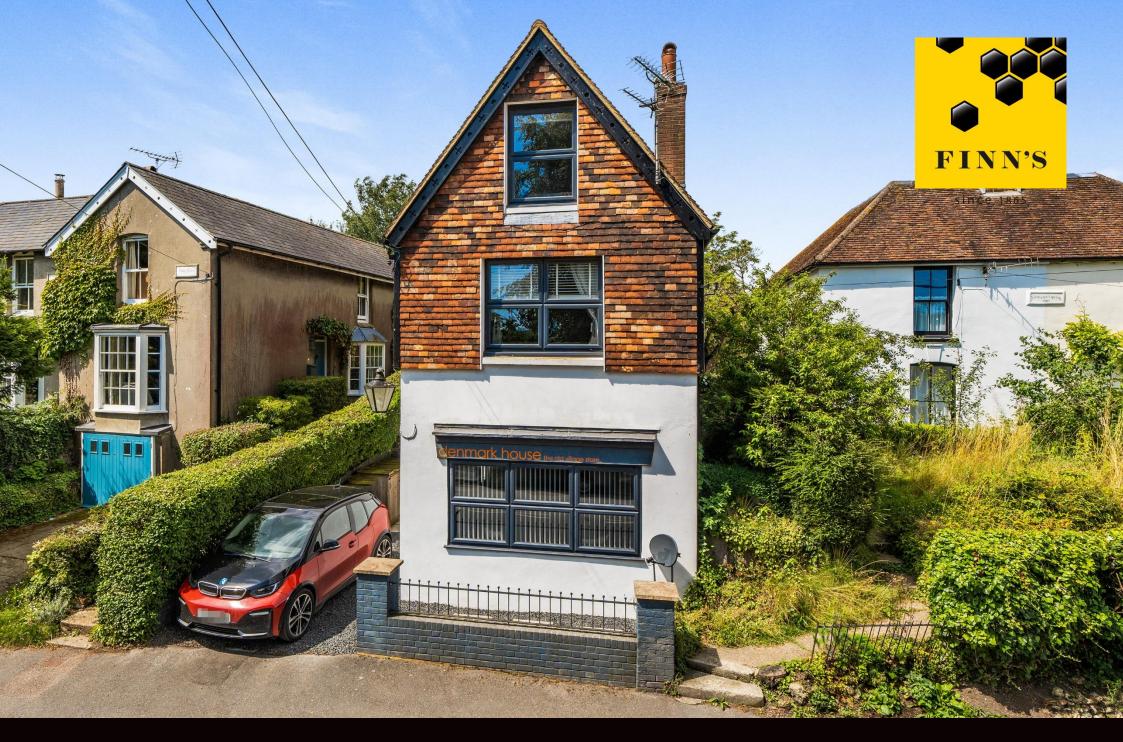

Denmark House, High Street, Elham, Canterbury, Kent, CT4 6SX

www.finns.co.uk

# Denmark House, High Street, Elham, Canterbury, Kent, CT4 6SX

### Guide Price £550,000 Freehold

A beautifully presented detached period house situated in the village of Elham in the heart of the Kent Downs Area Of Outstanding Natural Beauty.

- A Characterful Detached Village House
- Set Over Four Floors
- Three Bedrooms
- Two Reception Rooms
- Superb Kitchen/Sitting Room With Vaulted Ceiling
- Off Road Parking & EV Charging Point
- Secluded Rear Garden
- Hot Springs Freshwater Spa
- Home-working garden office
- Wonderful Views To The Front
- Situated In The Sought After Village Of Elham

Denmark House is located in the village of Elham which lies in the heart of the Kent Downs Area Of Outstanding Natural Beauty with miles of walks, cycle routes and rides on the doorstep. Elham benefits from a general store, three pubs, three restaurants, tea-room and a thriving village hall. There is a regular bus service connecting Canterbury and Folkestone running through the village. The Cathedral City of Canterbury lies 10 miles away and offers an excellent range of shopping, educational and leisure facilities. Educationally, the area is very well provided for with a wide choice of schools for all ages and abilities in both the state and private sectors. The HS1 fast service runs from Ashford & Canterbury West Station to London St Pancras taking just 36 minutes from Ashford and 47 minutes from Canterbury.