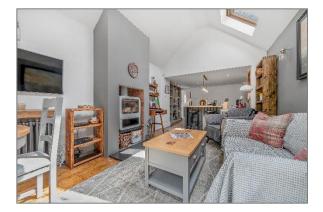

The first floor comprises the comprehensively equipped open plan kitchen/dining & sitting room, a superb and well thought out

#### CHARTERED SURVEYORS, ESTATE AGENTS AND LETTING AGENTS

space which is ideal for entertaining. The hand painted kitchen is fitted with a good range of bespoke units, stoves range and a central island with butler sink and a breakfast bar. The sitting/dining area to the rear has a vaulted ceiling, Velux windows and bi-fold doors flooding the space with natural light and a central chimney with a contemporary wood burning stove. The bi-fold doors open onto a heated veranda (by Eden).