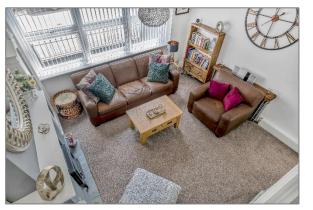

The front door opens to the entrance hall with a door leading to the useful utility room with additional w.c. The sitting room has high ceilings giving a wonderful sense of space and a large window looks out to the front.