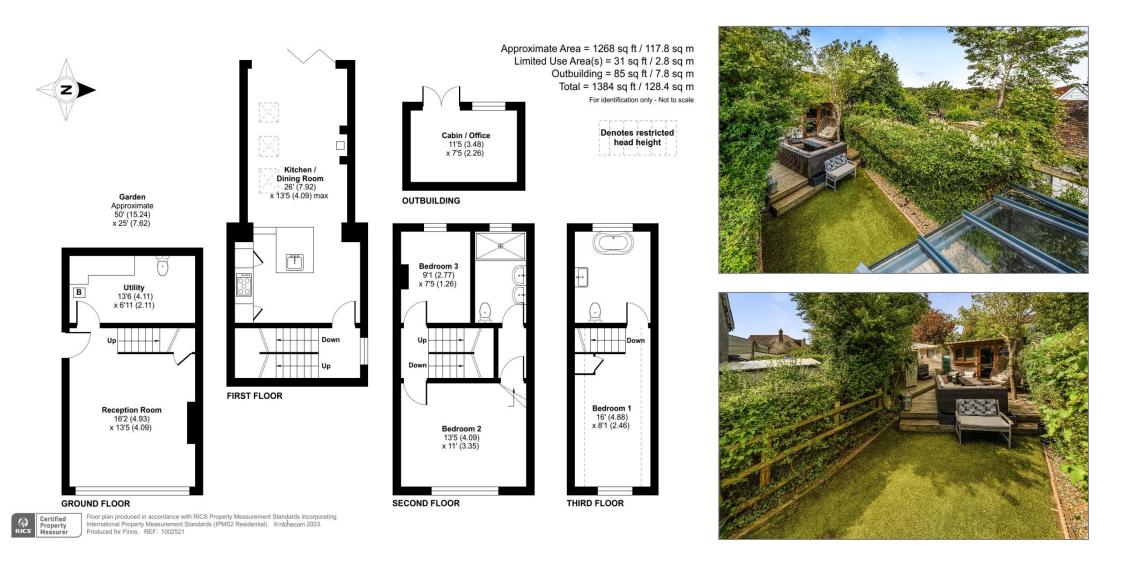

The front door opens to the entrance hall with a door leading to the useful utility room with additional w.c. The sitting room has high ceilings giving a wonderful sense of space and a large window looks out to the front.

The first floor comprises the comprehensively equipped open plan kitchen/dining & sitting room, a superb and well thought out

#### CHARTERED SURVEYORS, ESTATE AGENTS AND LETTING AGENTS

space which is ideal for entertaining. The hand painted kitchen is fitted with a good range of bespoke units, stoves range and a central island with butler sink and a breakfast bar. The sitting/dining area to the rear has a vaulted ceiling, Velux windows and bi-fold doors flooding the space with natural light and a central chimney with a contemporary wood burning stove. The bi-fold doors open onto a heated veranda (by Eden).

The second floor comprises bedroom two to the front with wonderful views over the Elham Valley, bedroom three to the rear and a family bathroom which is beautifully fitted with a double walk in shower, 'his and hers' wash hand basins and w.c. The third floor comprises the master bedroom suite with views to the front and a superb bathroom with free standing bath.

Outside, there is off road parking to the side of the property with the added benefit of an EV car charging point. Most of the garden lies to the rear and has several different seating areas one being the veranda immediately outside the kitchen/sitting room – further extending the space for entertaining. There is a raised decked seating area and a freshwater spa which is included in the sale. There is a home office to the rear.