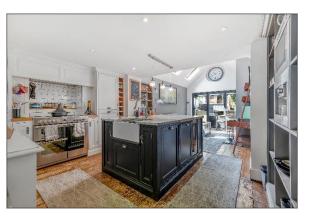

The first floor comprises the comprehensively equipped open plan kitchen/dining & sitting room, a superb and well thought out

#### CHARTERED SURVEYORS, ESTATE AGENTS AND LETTING AGENTS

space which is ideal for entertaining. The hand painted kitchen is fitted with a good range of bespoke units, stoves range and a central island with butler sink and a breakfast bar. The sitting/dining area to the rear has a vaulted ceiling, Velux windows and bi-fold doors flooding the space with natural light and a central chimney with a contemporary wood burning stove. The bi-fold doors open onto a heated veranda (by Eden).