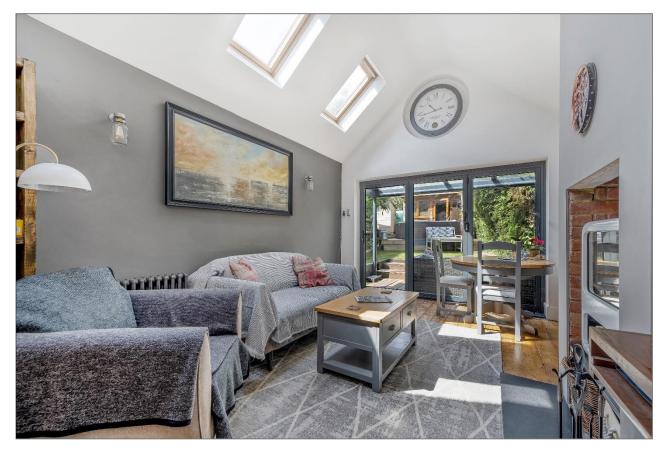

#### CHARTERED SURVEYORS, ESTATE AGENTS AND LETTING AGENTS

space which is ideal for entertaining. The hand painted kitchen is fitted with a good range of bespoke units, stoves range and a central island with butler sink and a breakfast bar. The sitting/dining area to the rear has a vaulted ceiling, Velux windows and bi-fold doors flooding the space with natural light and a central chimney with a contemporary wood burning stove. The bi-fold doors open onto a heated veranda (by Eden).