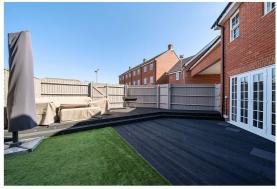

Outside, the private rear garden features lowmaintenance Astroturf and attractive decking—an ideal space for socialising or enjoying the outdoors. A gate provides access to a single garage, with additional parking available directly in front. To the front of the home, there is a metal railing and a neatly paved area.