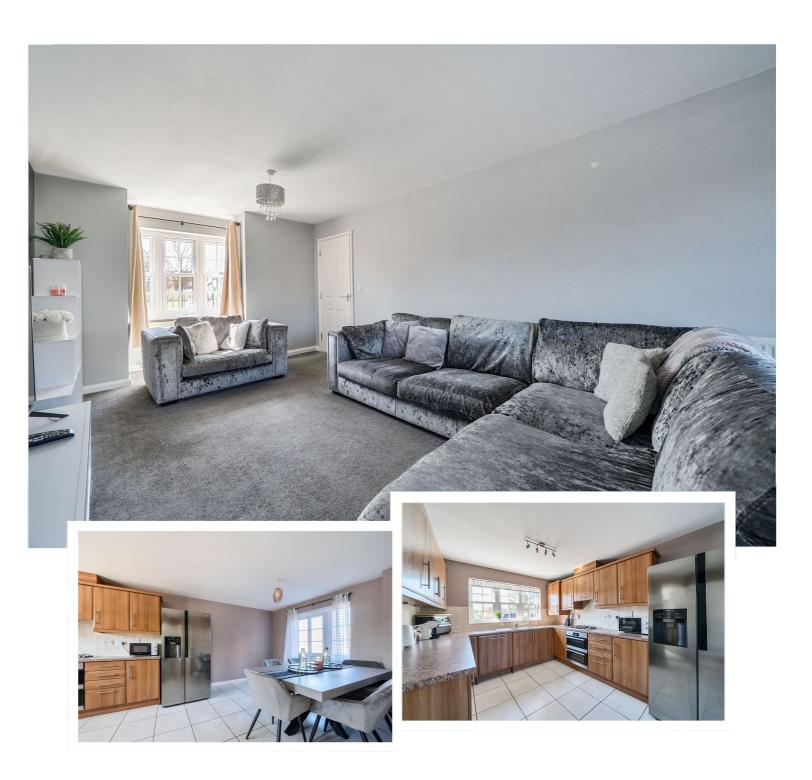

## Offering access to a range of local amenities...

We are delighted to offer for sale this well presented modern family home, which is located in the ever popular Wixams development.

A spacious entrance hall welcomes you into the property and includes a convenient cloakroom. From here, you are led through to the generous kitchen/diner, which features wood-effect units, integrated appliances and gloss tile flooring. There is ample space for dining, along with patio doors that open out to the garden—perfect for entertaining or relaxing.

The living room is equally spacious and benefits from elegant bay-fronted sash windows, filling the space with natural light and adding a touch of classic charm. Upstairs, the first floor offers three wellproportioned bedrooms. The master bedroom features fitted wardrobes and a en suite shower room. Two further bedrooms are served by the contemporary family bathroom.