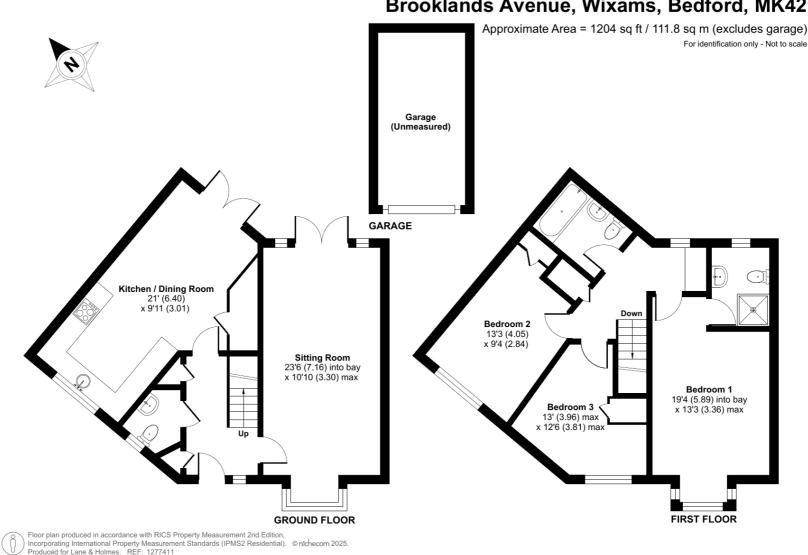

## Offering access to a range of local amenities...

We are delighted to offer for sale this well presented modern family home, which is located in the ever popular Wixams development.

A spacious entrance hall welcomes you into the property and includes a convenient cloakroom. From here, you are led through to the generous kitchen/diner, which features wood-effect units, integrated appliances and gloss tile flooring. There is ample space for dining, along with patio doors that open out to the garden—perfect for entertaining or relaxing.

The living room is equally spacious and benefits from elegant bay-fronted sash windows, filling the space with natural light and adding a touch of classic charm. Upstairs, the first floor offers three wellproportioned bedrooms. The master bedroom features fitted wardrobes and a en suite shower room. Two further bedrooms are served by the contemporary family bathroom.

Outside, the private rear garden features lowmaintenance Astroturf and attractive decking—an ideal space for socialising or enjoying the outdoors. A gate provides access to a single garage, with additional parking available directly in front. To the front of the home, there is a metal railing and a neatly paved area.