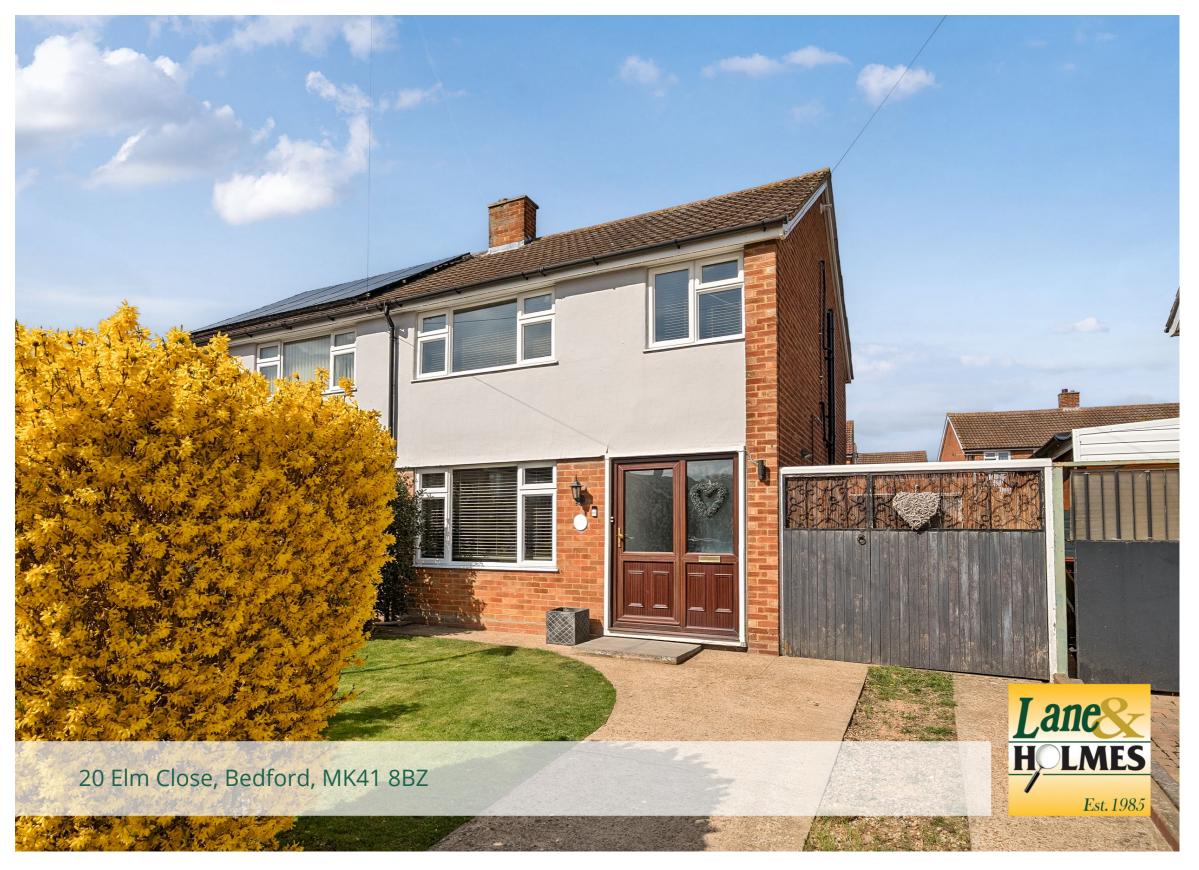

20 Elm Close Bedford MK41 8BZ

Price £325,000

## Well located semi-detached home in a sought after location...

Semi-detached home

Living/dining room

Kitchen

Utility/rear lobby

Ground floor bathroom

Three bedrooms

First floor WC

## With good access to local shops, school and amenities...

This well-located semi-detached house has been extended to the rear and offers spacious family accommodation.

On the ground floor there is a spacious through living/dining room with laminate flooring. The kitchen is located beyond and has painted units and the garden can be accessed via a rear lobby/utility area.

Outside there is off road parking to the front with double gates offering access to the back where a garage is located. The garden has a large patio and an area of lawn.

The house is located in Elm Close in Bedford which can be found off Aspen Avenue, which connects Poplar Avenue and Brecon Way in the sought after Putnoe area. Good access is available to local shops, schools and amenities whilst Bedford's town centre amenities and the mainline railway station are a short drive away.