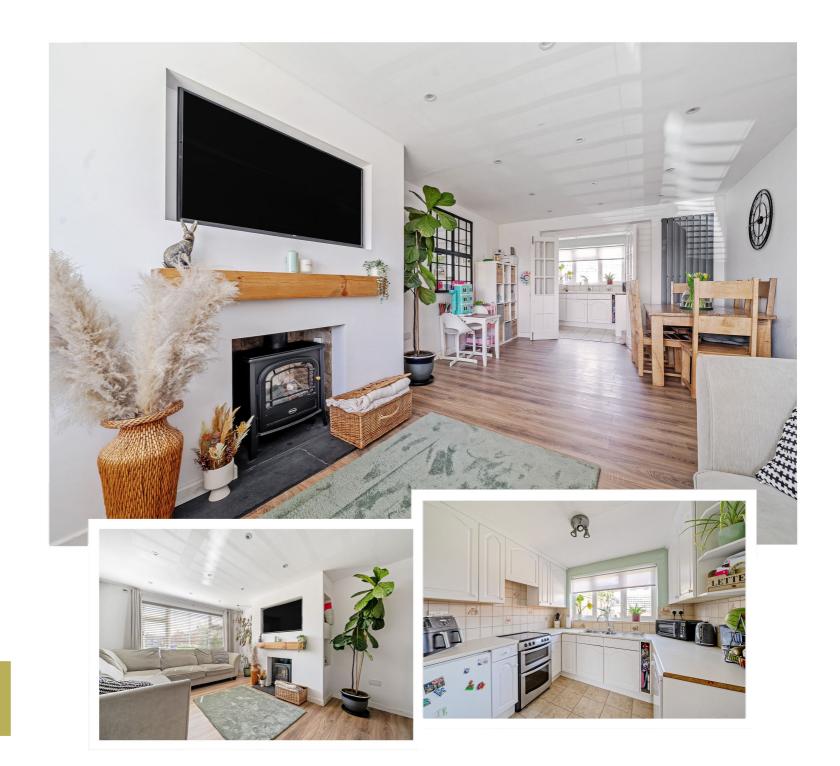

## With good access to local shops, school and amenities...

This well-located semi-detached house has been extended to the rear and offers spacious family accommodation.

On the ground floor there is a spacious through living/dining room with laminate flooring. The kitchen is located beyond and has painted units and the garden can be accessed via a rear lobby/utility area.