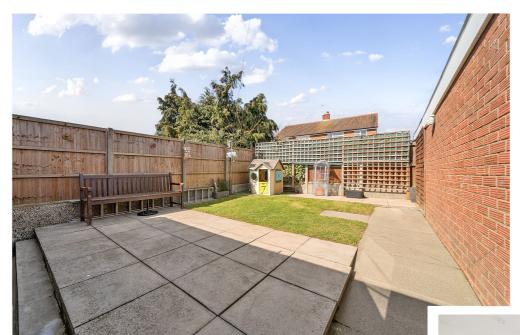

Outside there is off road parking to the front with double gates offering access to the back where a garage is located. The garden has a large patio and an area of lawn.

The house is located in Elm Close in Bedford which can be found off Aspen Avenue, which connects Poplar Avenue and Brecon Way in the sought after Putnoe area. Good access is available to local shops, schools and amenities whilst Bedford's town centre amenities and the mainline railway station are a short drive away.