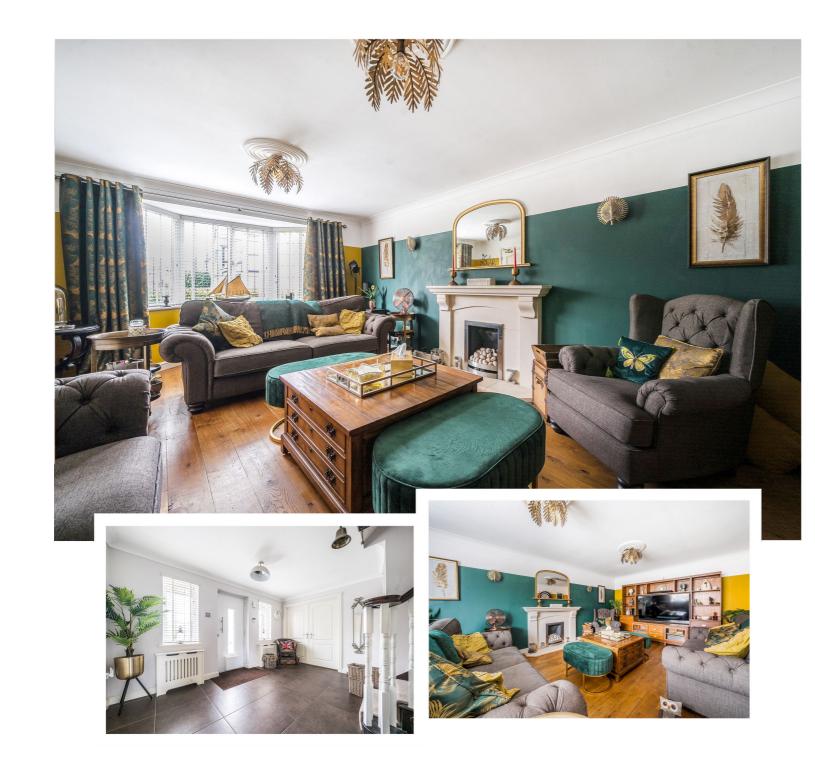

There is an impressive entrance hall and a cloakroom, as well as an office and a large bay fronted lounge. The signature space on the ground floor is a stunning refitted and redesigned kitchen/breakfast/family room complete with integrated appliances, a breakfast bar and there is ample space for family dining. There is also a utility room for added practicality. The ground floor also offers a third reception room which has double doors opening to the garden.