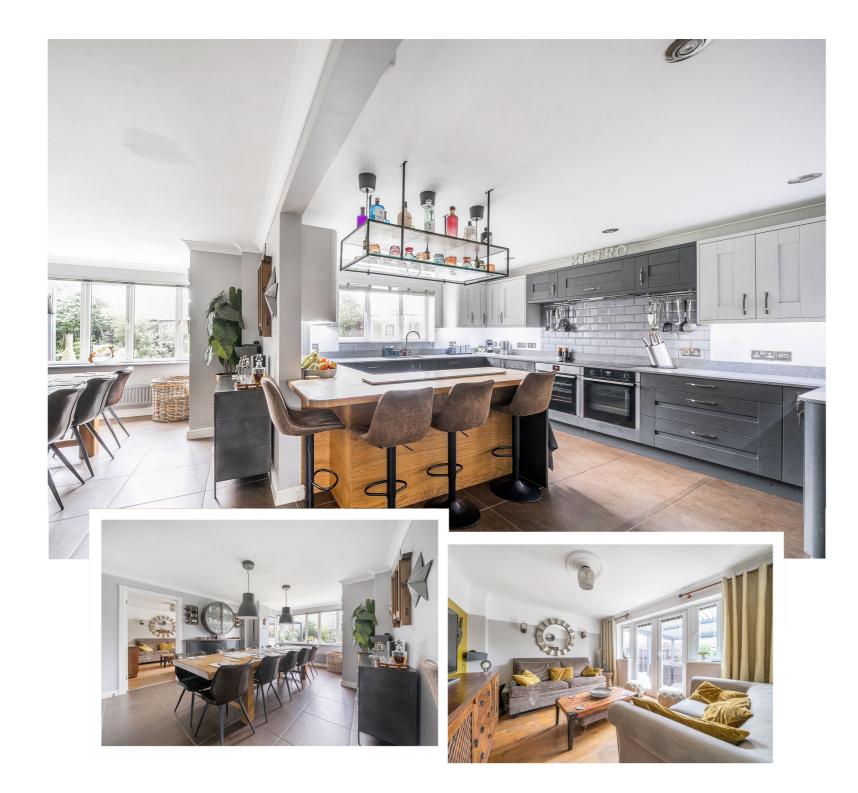

There is an impressive entrance hall and a cloakroom, as well as an office and a large bay fronted lounge. The signature space on the ground floor is a stunning refitted and redesigned kitchen/breakfast/family room complete with integrated appliances, a breakfast bar and there is ample space for family dining. There is also a utility room for added practicality. The ground floor also offers a third reception room which has double doors opening to the garden.