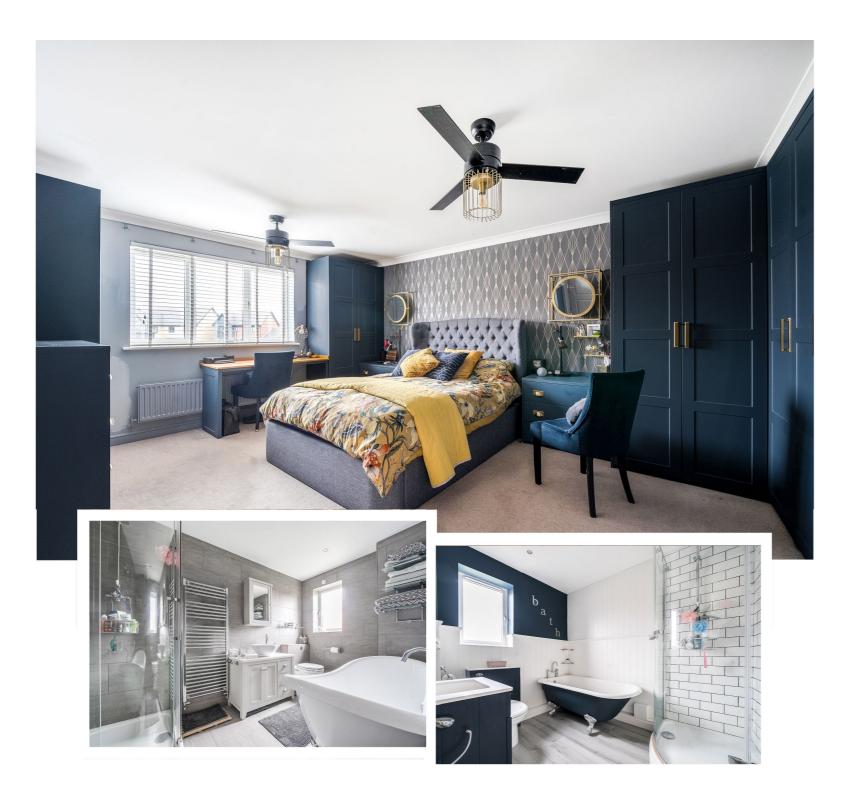

Moving to the first floor there are four generous bedrooms including a large master bedroom with a wide range of fitted wardrobes and storage, a dressing table and the added benefit of a stunning refitted ensuite with a roll top bath and a fully tiled surround. The first floor also offers a guest bedroom with an en-suite shower room, bedroom three which shares an en-suite that doubles as a family bathroom, and a wellproportioned fourth bedroom.