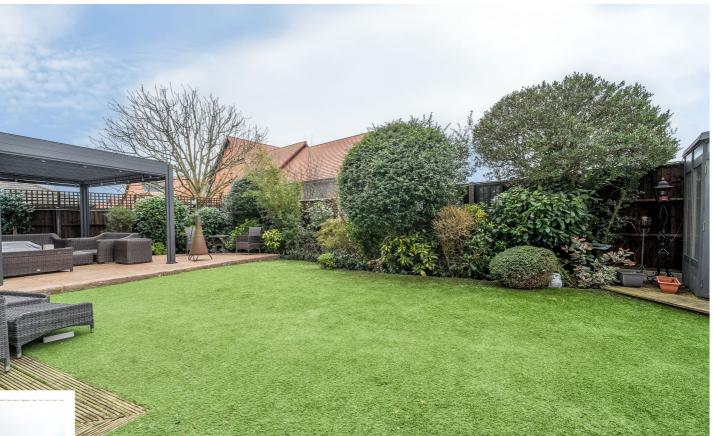

Outside the property benefits from a large driveway and a double garage, and being situated toward the end of a cul de sac has little passing traffic. The rear garden provides a summer house, there is an area of artificial turf, and a large paved and covered entertaining area adjacent to the property. There is also a bank of solar panels on the roof. There is also an electric car charging point.