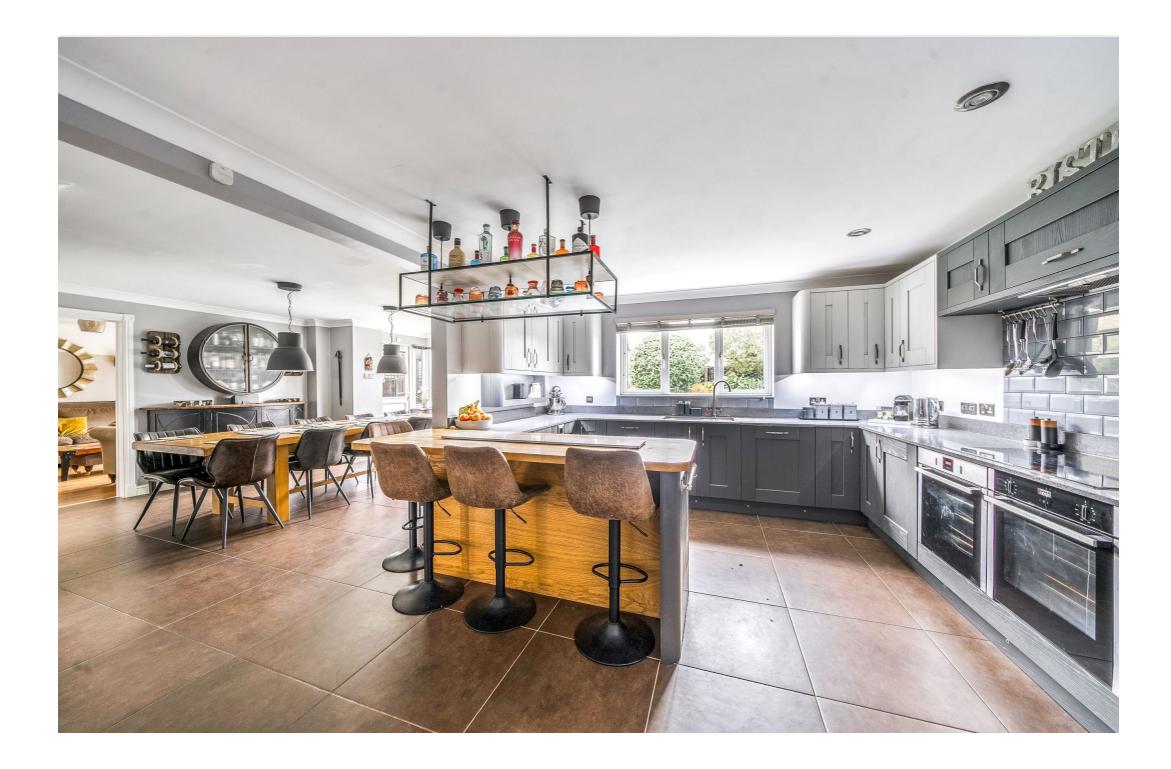

There is an impressive entrance hall and a cloakroom, as well as an office and a large bay fronted lounge. The signature space on the ground floor is a stunning refitted and redesigned kitchen/breakfast/family room complete with integrated appliances, a breakfast bar and there is ample space for family dining. There is also a utility room for added practicality. The ground floor also offers a third reception room which has double doors opening to the garden.