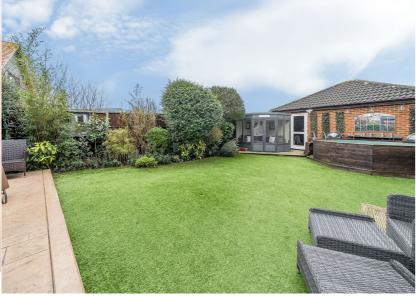

Outside the property benefits from a large driveway and a double garage, and being situated toward the end of a cul de sac has little passing traffic. The rear garden provides a summer house, there is an area of artificial turf, and a large paved and covered entertaining area adjacent to the property. There is also a bank of solar panels on the roof. There is also an electric car charging point.