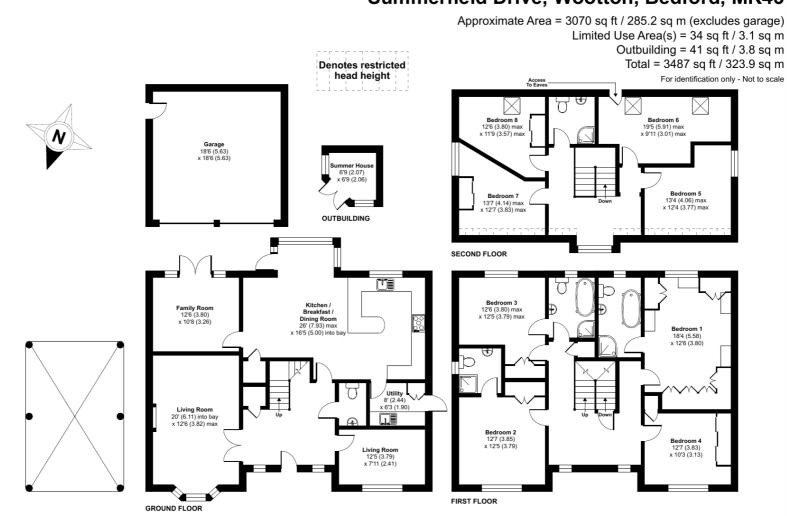

Council Tax Band GEnergy Efficiency Rating C

Lane and Holmes are delighted to offer for sale this immaculately presented home with accommodation over three floors and having been updated and improved to a very high standard by the current owners.

There is an impressive entrance hall and a cloakroom, as well as an office and a large bay fronted lounge. The signature space on the ground floor is a stunning refitted and redesigned kitchen/breakfast/family room complete with integrated appliances, a breakfast bar and there is ample space for family dining. There is also a utility room for added practicality. The ground floor also offers a third reception room which has double doors opening to the garden.

Moving to the first floor there are four generous bedrooms including a large master bedroom with a wide range of fitted wardrobes and storage, a dressing table and the added benefit of a stunning refitted ensuite with a roll top bath and a fully tiled surround. The first floor also offers a guest bedroom with an en-suite shower room, bedroom three which shares an en-suite that doubles as a family bathroom, and a wellproportioned fourth bedroom.

Moving up again, the top floor is now split into four further bedrooms, which in a previous iteration was presented as two large bedrooms sharing a further family shower room. This space could happily revert to two large bedrooms or work spaces, offering the new purchasers a great deal of versatility for scope to work from home or for a growing family, and multi-generational living.

Outside the property benefits from a large driveway and a double garage, and being situated toward the end of a cul de sac has little passing traffic. The rear garden provides a summer house, there is an area of artificial turf, and a large paved and covered entertaining area adjacent to the property. There is also a bank of solar panels on the roof. There is also an electric car charging point.