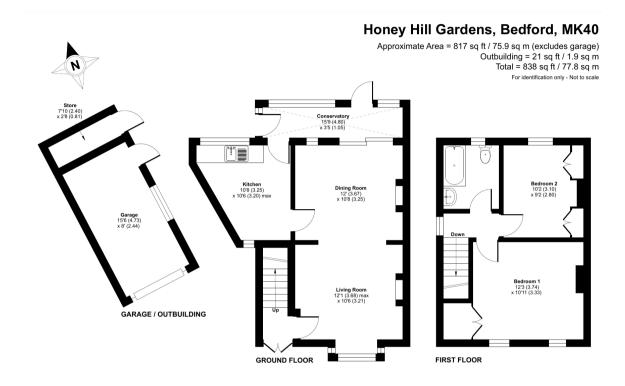

Floor plan produced in accordance with RICS Property Measurement Standards incorporating International Property Measurement Standards (IPMS2 Residential). @ntchecom 2024. Produced for Lane & Holmes. REF: 1217113