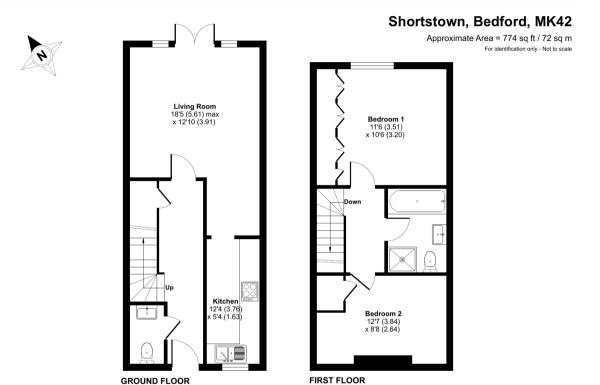

A stunning two-bedroom home in New Cardington...

Lane and Holmes are delighted to offer for sale this modern end of terrace home which is presented in excellent order throughout.

The accommodation includes an entrance hall and WC which leads through to a large lounge/diner with doors opening out to the garden. The beautifully fitted kitchen is to the front of the home and offers many fitted appliances.

The first floor offers two generous bedrooms both featuring fitted storage and there is a modern family bathroom. Further benefits include double glazing and gas fired central heating.

Outside there is a driveway to the side providing off road parking for a number of vehicles, the rear garden itself offers a great level of privacy and is landscaped to include a paved patio, lawn and flower/shrub borders.

Floor plan produced in accordance with RICS Property Measurement Standards incorporating International Property Measurement Standards (IPMS2 Residential). @ntchecom 2024. Produced for Lane & Holmes. REF: 1188309