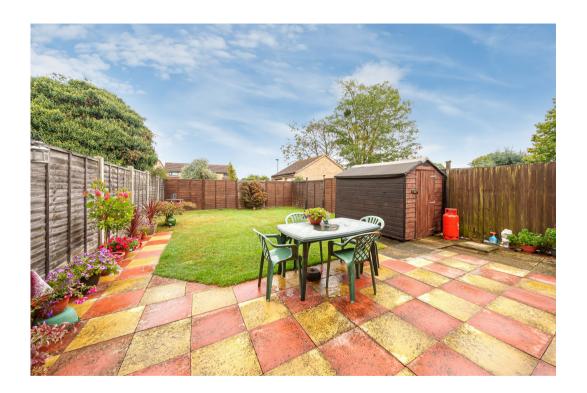

The kitchen is fitted with modern units and provides further access to the garden.

On the first floor there are three double bedrooms and a family bathroom.

The rear garden offers a good degree of privacy, is mostly laid to lawn with some block paving and provides side access to the front.