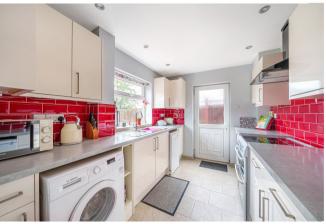

The kitchen is fitted with modern units and provides further access to the garden.

On the first floor there are three double bedrooms and a family bathroom.

The rear garden offers a good degree of privacy, is mostly laid to lawn with some block paving and provides side access to the front.