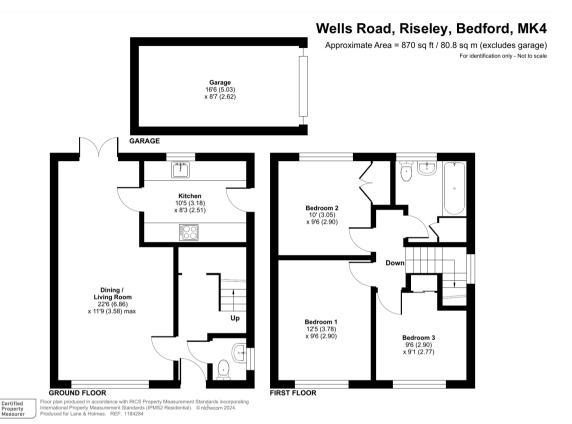

The property is located in Riseley, a popular North Bedfordshire village only 10-15 minutes from Kimbolton and 15-20 minutes from Bedford.

The accommodation comprises an entrance hall with a cloakroom off which leads into the spacious living/dining room providing access to the garden via patio doors.

The kitchen is fitted with modern units and provides further access to the garden.

On the first floor there are three double bedrooms and a family bathroom.

The rear garden offers a good degree of privacy, is mostly laid to lawn with some block paving and provides side access to the front.

To the front of the home, the current owners have had the kerb dropped offering parking for three vehicles and there is a single garage in a block a very short walk away.

01234 327744 | sales@laneandholmes.co.uk | www.laneandholmes.co.uk | 66-68 St Loyes Street, Bedford, Bedfordshire, MK40 1EZ