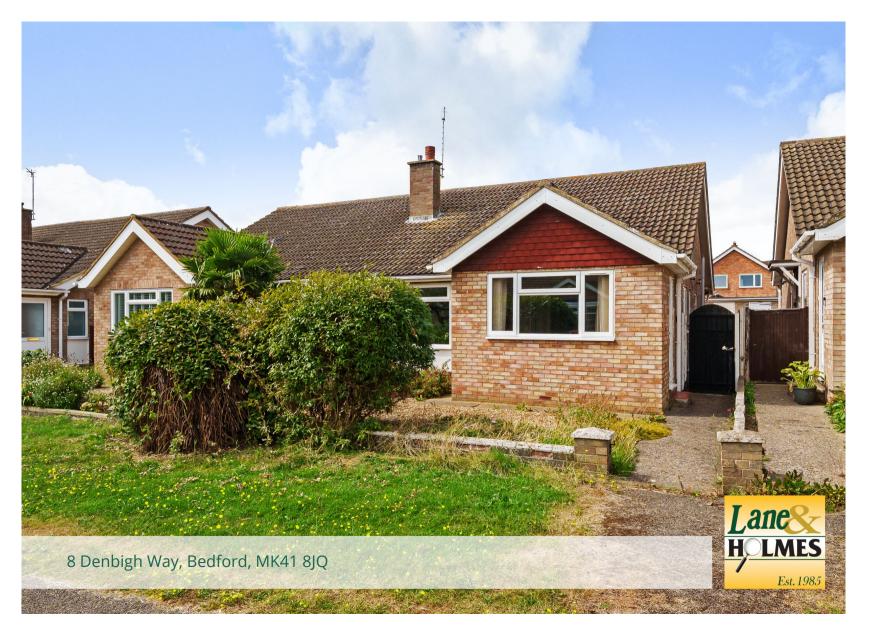

## 8 Denbigh Way Bedford MK41 8JQ

Guide £290,000

Semi-detached bungalow
Popular location
Kitchen
Dining room
Living room
Two bedrooms
Shower room
Single garage and parking

Freehold

- Council Tax Band C
- · Energy Efficiency Rating C

Semi-detached bungalow with no upward chain...

We are delighted to bring to market this semidetached bungalow located off Putnoe Street in Bedford which is being offered with the benefit of no upward chain.

The setting is very convenient for local shopping facilities and is close to a bus route for access to Bedford's town centre.

The accommodation itself offers a large extended entrance hall which the current owners are utilising as a dining room, this leads into a fitted kitchen and a particularly spacious living room. There are two double bedrooms to the rear of the property which boast fitted wardrobes and a shower room.

Externally, the rear garden is low maintenance and offers a safe place for parking if you wish, there is also a single garage which can be accessed from the garden. To the front there is a private garden and no vehicular access.