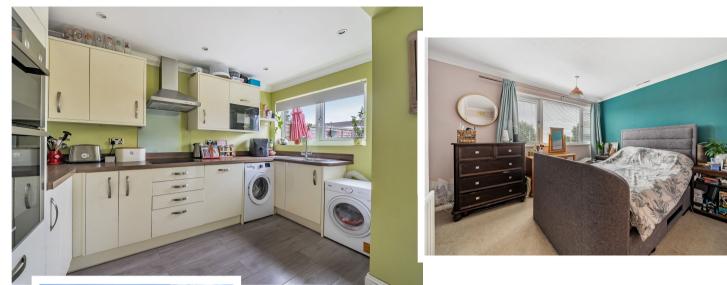

This property is both well suited to being a first home or would be equally attractive as a buy to let investment.

The entrance hall has a door off to a refitted and redecorated cloakroom and also in to the living room from where stairs ride to the first floor. The living room is a good size and from there is a door through to the kitchen/dining room that is well equipped and provides access to the rear garden.

On the first floor there are three bedrooms, two doubles and a single, and a refitted family bathroom.

Additional benefits include gas fired central heating and PVCu double glazing.

The front garden is open plan and laid to lawn and the well enclosed rear garden includes a patio and an area of artificial grass. A rear gate provides access to the single brick-built garage that is located close by.