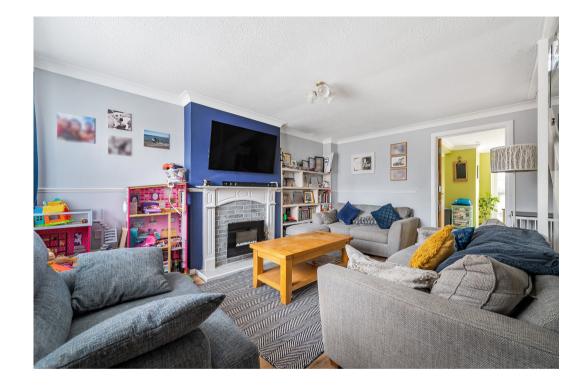

This property is both well suited to being a first home or would be equally attractive as a buy to let investment.

The entrance hall has a door off to a refitted and redecorated cloakroom and also in to the living room from where stairs ride to the first floor. The living room is a good size and from there is a door through to the kitchen/dining room that is well equipped and provides access to the rear garden.