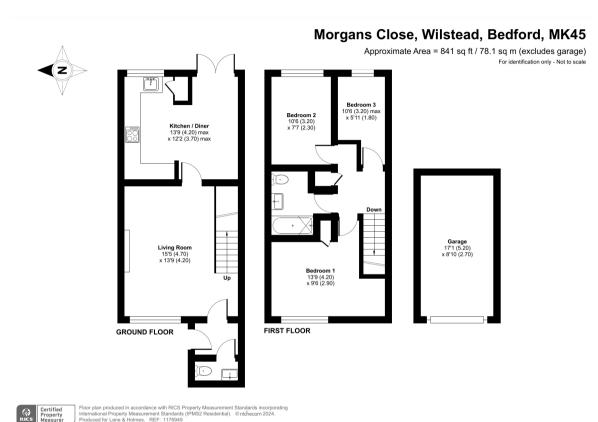

This property is both well suited to being a first home or would be equally attractive as a buy to let investment.

The entrance hall has a door off to a refitted and redecorated cloakroom and also in to the living room from where stairs ride to the first floor. The living room is a good size and from there is a door through to the kitchen/dining room that is well equipped and provides access to the rear garden.

On the first floor there are three bedrooms, two doubles and a single, and a refitted family bathroom.

Additional benefits include gas fired central heating and PVCu double glazing.

The front garden is open plan and laid to lawn and the well enclosed rear garden includes a patio and an area of artificial grass. A rear gate provides access to the single brick-built garage that is located close by.