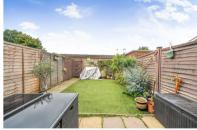

On the first floor there are three bedrooms, two doubles and a single, and a refitted family bathroom.

Additional benefits include gas fired central heating and PVCu double glazing.

The front garden is open plan and laid to lawn and the well enclosed rear garden includes a patio and an area of artificial grass. A rear gate provides access to the single brick-built garage that is located close by.