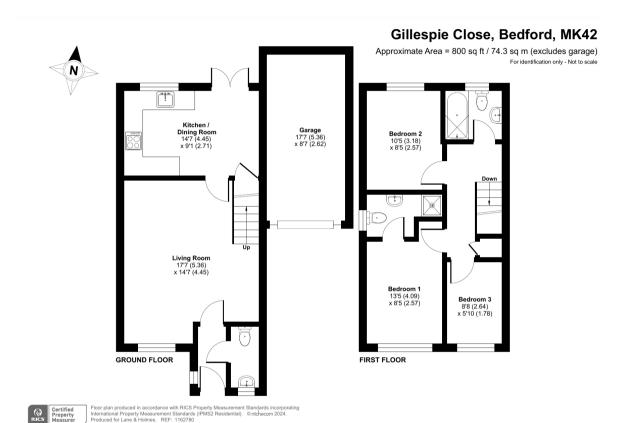

## 10 Gillespie Close Bedford MK42 9JH

Guide £335,000

Link detached family home Cloakroom Living room Kitchen/dining room Three bedrooms Two bath/shower rooms Gas central heating Garage No chain Freehold

The kitchen, the bathroom and the en suite have all been upgraded.

On the ground floor there is a cloakroom accessed off the entrance lobby. Beyond lies the living room which in turn leads to the kitchen/dining room which overlooks the garden. On the first floor there are three bedrooms and two bath/shower rooms.

The property benefits from a cloakroom, gas central heating and double glazing.

Outside there is a garage with parking in front and an enclosed rear garden.

Gillespie Close is situated just off Elstow Road and 1 mile south of Bedford's town centre. There is an excellent range of amenities on London Road, with Bedford itself offering a wider range of shops, pubs and schools, as well as excellent commuter links via road and rail.