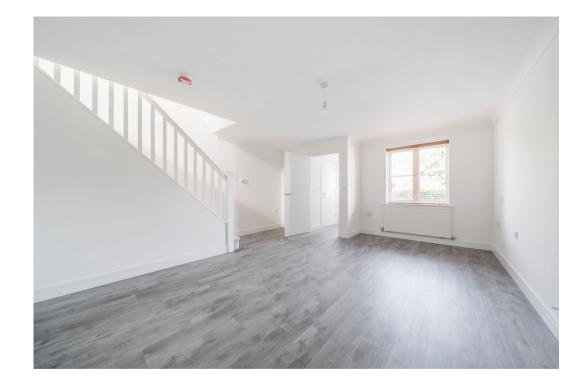

The kitchen, the bathroom and the en suite have all been upgraded.

On the ground floor there is a cloakroom accessed off the entrance lobby. Beyond lies the living room which in turn leads to the kitchen/dining room which overlooks the garden. On the first floor there are three bedrooms and two bath/shower rooms.