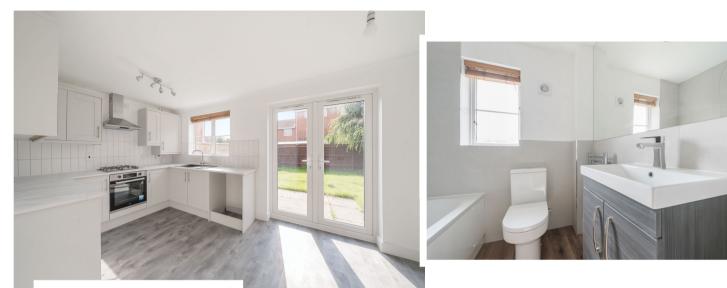

The kitchen, the bathroom and the en suite have all been upgraded.

On the ground floor there is a cloakroom accessed off the entrance lobby. Beyond lies the living room which in turn leads to the kitchen/dining room which overlooks the garden. On the first floor there are three bedrooms and two bath/shower rooms.