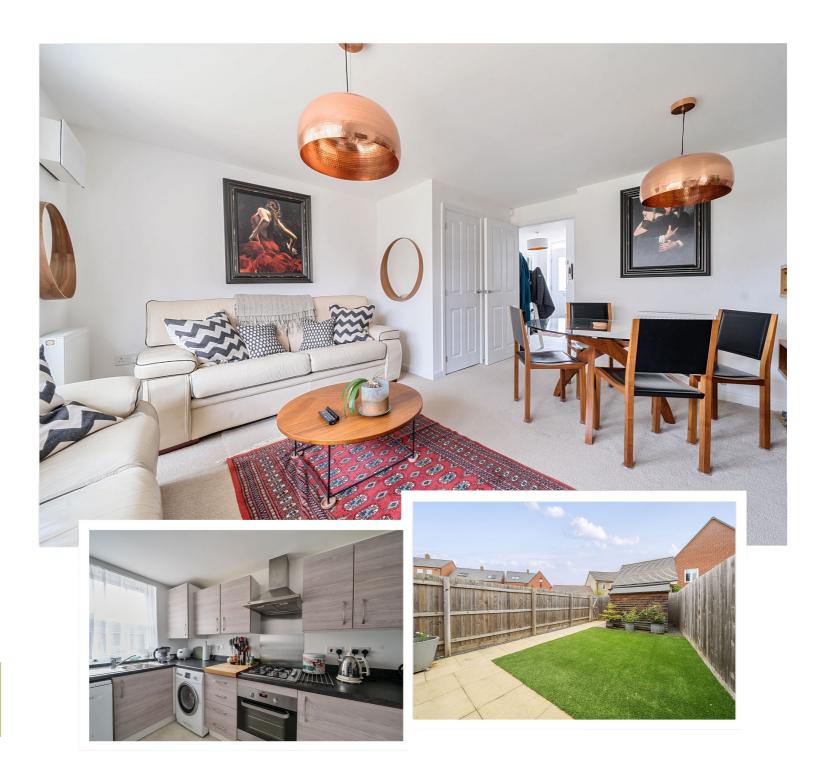

The very well presented home offers a modern fitted kitchen to the front, with a living/dining room being located to the back of the house. Set out over the first and second floors there are three bedrooms and two bath/shower rooms which includes the master bedroom with en suite which occupies the second floor.

Further benefits include a ground floor cloakroom, double glazing and gas fired central heating.

Outside there are two off road parking spaces to the rear and the garden is set out for low

maintenance with a patio and an area of artificial lawn.