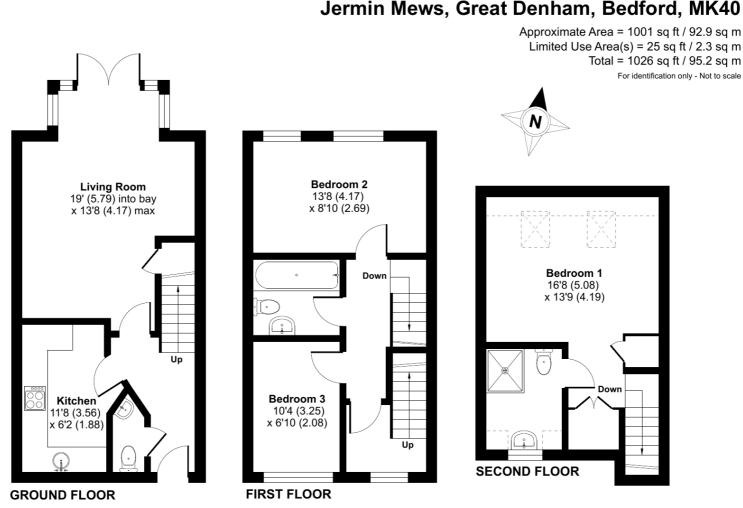

## Jermin Mews, Great Denham, Bedford, MK40

Floor plan produced in accordance with RICS Property Measurement Standards incorporating International Property Measurement Standards (IPMS2 Residential). © nichecom 2024. Produced for Lane & Holmes. REF: 1154795