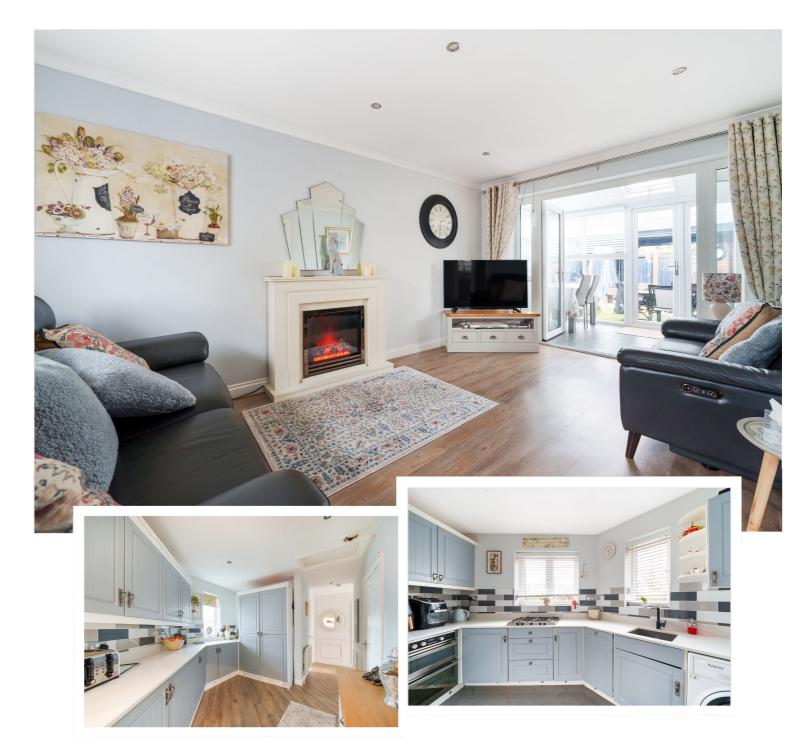

• Energy Efficiency Rating C

Set in the village of Wilstead, this lovely detached bungalow is set towards the end of a no through road and is offered in excellent decorative order.

The sellers have rearranged the accommodation and there are many appealing features. The spacious living room has a feature fireplace and opens directly to a garden room, which offers an outlook over the rear. There are two bedrooms with bedroom one having an en suite which is in addition to a further bathroom to serve bedroom two.

There are two kitchen areas, both fitted to a high standard with modern units and granite worktops. One is located to the front of the property and contains the general appliances and the other is set centrally in the property, providing further storage and doubling up as a utility area.