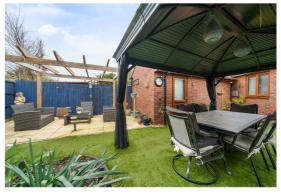

Heating is provided by a gas to radiator system and the property is double glazed.

Outside the garden includes a patio with pergola, an area of artificial grass and there are some shrubs and plants. The former garage is now utilised as a store/hobbies room and there is off road parking to the front.