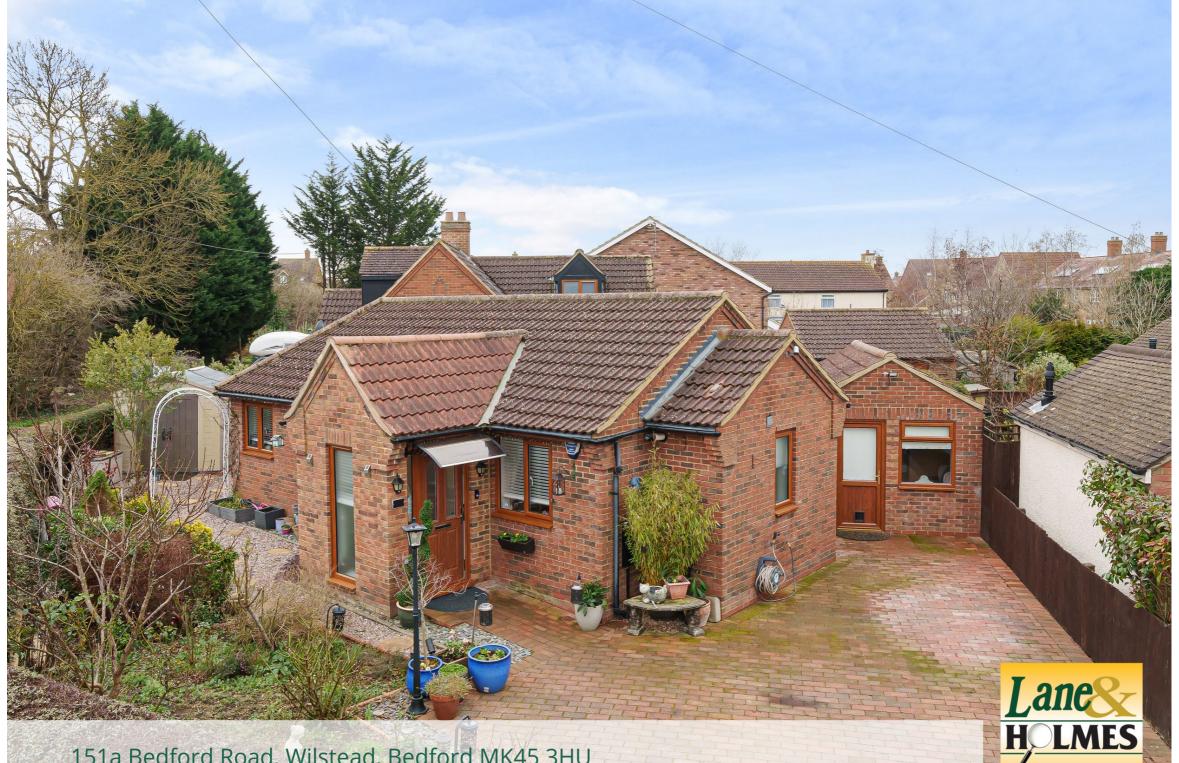

## Guide £375,000

Individual detached bungalow in excellent order...

- Detached bungalow
- Two bedrooms
- Living room
- Garden room
- Kitchen
- Further kitchen area/utility
- Hobbies room (former garage)
- Landscaped garden
- Off road parking

• Energy Efficiency Rating C

Set in the village of Wilstead, this lovely detached bungalow is set towards the end of a no through road and is offered in excellent decorative order.

The sellers have rearranged the accommodation and there are many appealing features. The spacious living room has a feature fireplace and opens directly to a garden room, which offers an outlook over the rear. There are two bedrooms with bedroom one having an en suite which is in addition to a further bathroom to serve bedroom two.

The property is located on Bedford Road on the edge of Wilstead village. The recent addition of the Wixams development offers excellent local amenities including a Co-op store, schools, takeaway, village hall and a restaurant along with beautiful countryside and lakeside walks. There is also a garden centre. The property is well located for the A6 which links to Luton, Bedford and the A421 bypass leading onto the A1 and M1.