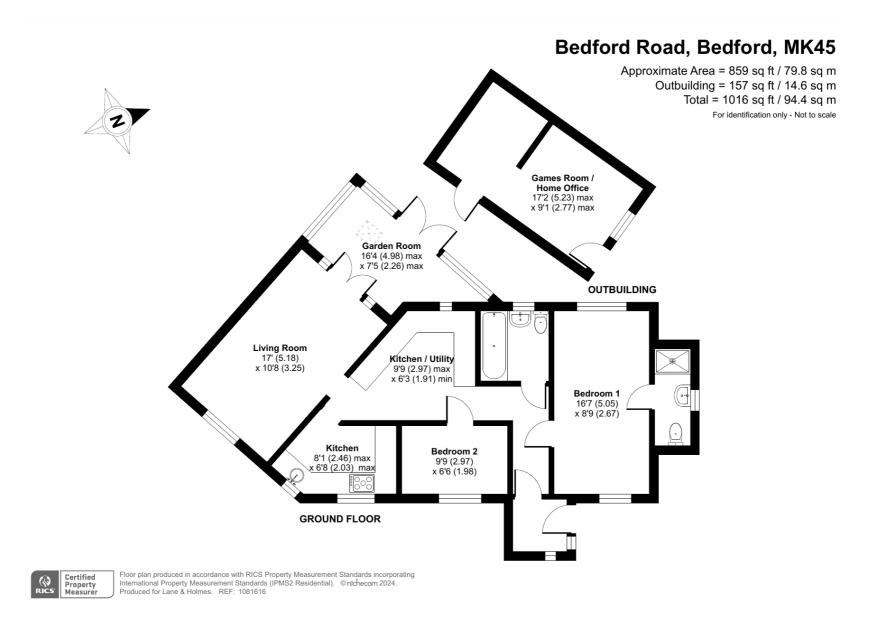

## Guide £375,000

Individual detached bungalow in excellent order...

- Detached bungalow
- Two bedrooms
- Living room
- Garden room
- Kitchen
- Further kitchen area/utility
- Hobbies room (former garage)
- Landscaped garden
- Off road parking

• Energy Efficiency Rating C

Set in the village of Wilstead, this lovely detached bungalow is set towards the end of a no through road and is offered in excellent decorative order.

The sellers have rearranged the accommodation and there are many appealing features. The spacious living room has a feature fireplace and opens directly to a garden room, which offers an outlook over the rear. There are two bedrooms with bedroom one having an en suite which is in addition to a further bathroom to serve bedroom two.

There are two kitchen areas, both fitted to a high standard with modern units and granite worktops. One is located to the front of the property and contains the general appliances and the other is set centrally in the property, providing further storage and doubling up as a utility area.

Heating is provided by a gas to radiator system and the property is double glazed.

Outside the garden includes a patio with pergola, an area of artificial grass and there are some shrubs and plants. The former garage is now utilised as a store/hobbies room and there is off road parking to the front.