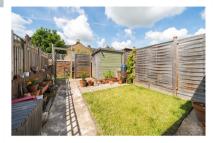

The property is partly double glazed and has gas central heating.

Externally there is an enclosed rear garden with an area of lawn.

Palmerston Street is close to Bedford's sixty-two-acre Victorian park with its iconic bandstand, recently refurbished tennis courts and a café in the middle. Bedford's town centre is within walking distance. Varying amenities nearby include local shops, schools and recreational facilities including Robinson Pool & Fitness on Park Avenue. The mainline railway station is also close by for fast and frequent services to the capital from forty-one minutes.