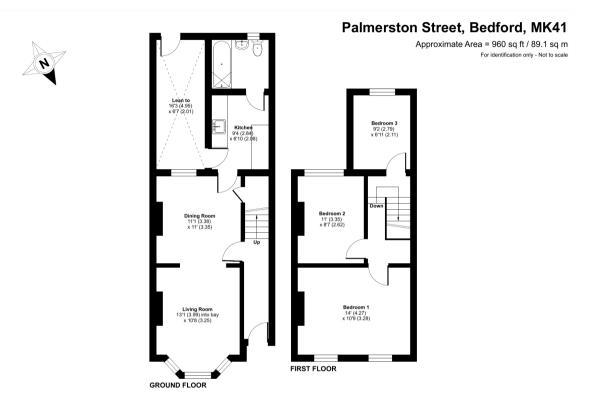

We are pleased to bring to the market this traditional terrace house which is located on Palmerston Street in the popular Prime Ministers' area of Bedford.

On the ground floor there is a through living/dining room, a fitted kitchen and a bathroom. There is also a useful lean to for storage purposes. On the first floor there are three bedrooms.

Floor plan produced in accordance with RICS Property Measurement Standards incorporating International Property Measurement Standards (IPMS2 Residential). © ntchecom 2024. Produced for Lane & Holmes. REF: 1158940