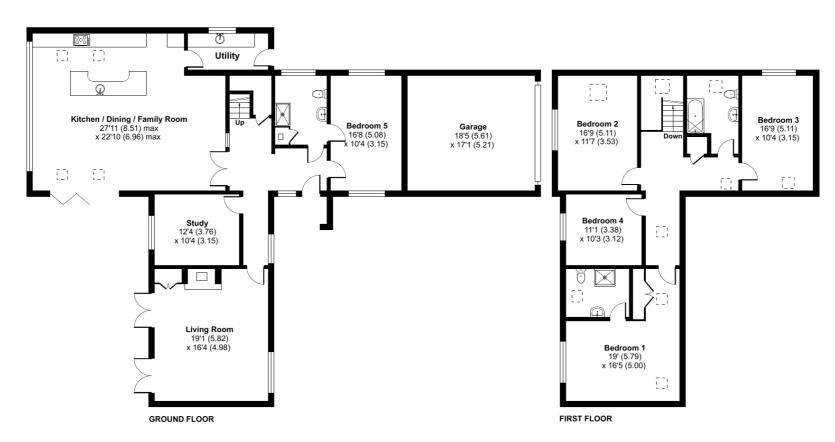

## Brookfields, Pavenham, Bedford, MK43

Approximate Area = 2767 sq ft / 257 sq m (excludes garage)

For identification only - Not to scale

Floor plan produced in accordance with RICS Property Measurement Standards incorporating International Property Measurement Standards (IPMS2 Residential). @nlchecom 2024. Produced for Lane & Holmes. REF: 1151397