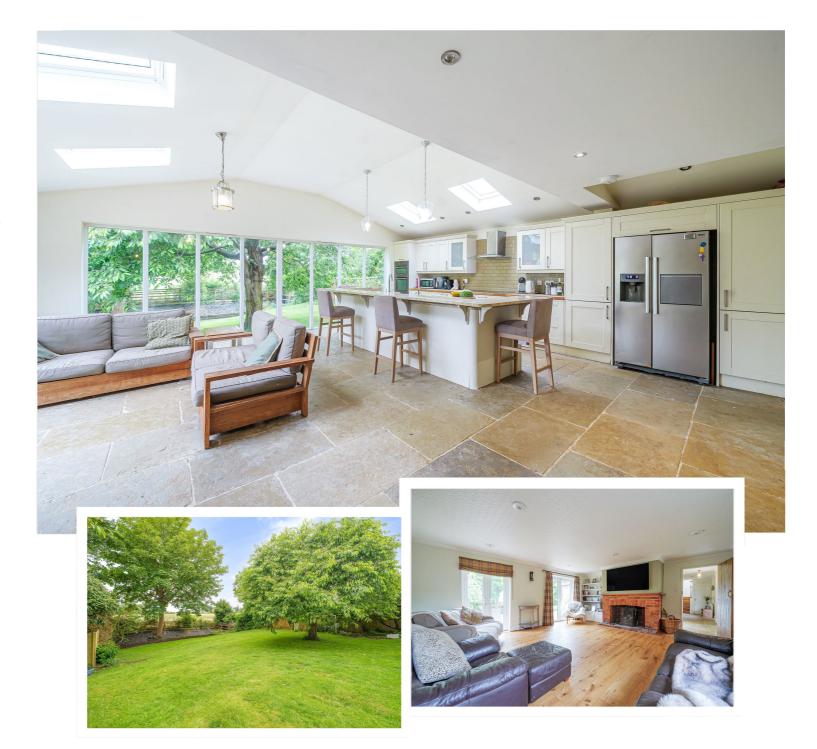

The current owners have reconfigured the ground floor space and the extension now forms part of a large open plan kitchen/family room which has been very well fitted with a granite topped island unit. To add contrast there are also some wooden worktops and there is a flagstone floor. There are bi-folding doors to one side in addition to some tall feature full height glazing.

The ground floor includes a living room with a wood burning stove and a study. There is also a bedroom/family room downstairs which could suit a dependent relative or teenager. This room has a "Jack & Jill" en suite, so doubles as a cloakroom.

Outside there is parking in the vicinity and a double garage. The rear garden has a lovely outlook over countryside and is very well stocked with a wide range of maturing shrubs, plants and trees. There is a raised patio area directly to the rear of the house from which to enjoy the west facing sun. The property also has immediate access to a network of local footpaths.