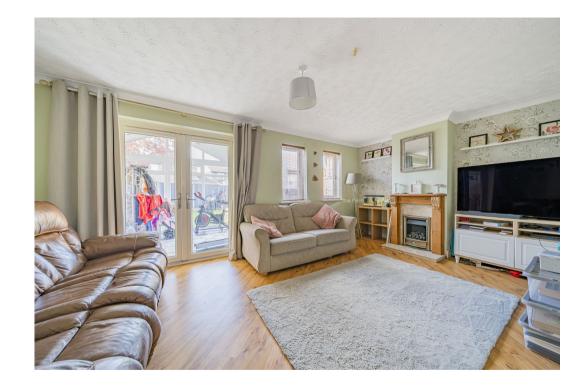

The accommodation includes an entrance hall and cloakroom and there is a fitted kitchen/breakfast room with space for a full range of appliances. To the rear of the property is a full width sitting room, which in turn opens in to a conservatory.