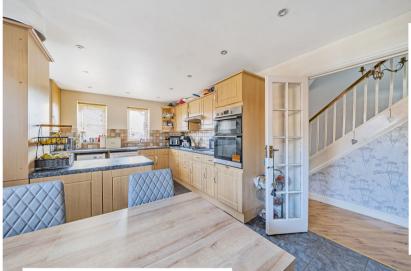

The accommodation includes an entrance hall and cloakroom and there is a fitted kitchen/breakfast room with space for a full range of appliances. To the rear of the property is a full width sitting room, which in turn opens in to a conservatory.