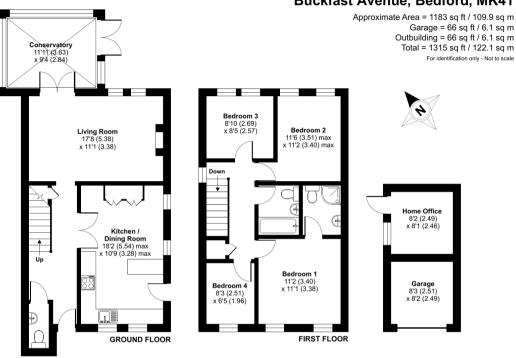

The accommodation includes an entrance hall and cloakroom and there is a fitted kitchen/breakfast room with space for a full range of appliances. To the rear of the property is a full width sitting room, which in turn opens in to a conservatory.

The first floor provides four bedrooms and a family bathroom, with the master bedroom

also benefitting from a refitted shower room en suite. Further benefits include double glazing and gas fired central heating.

Externally the property benefits from a long driveway at the end of which the garage has been partly converted to create storage, with an office room to the rear with power and light. The garden itself has a patio area and is mainly laid to lawn.

## Buckfast Avenue, Bedford, MK41

Certified Property Measurer Floor plan produced in accordance with RICS Property Measurement Standards incorporating International Property Measurement Standards (IPMS2 Residential). @ ntchecom 2024. Produced for Lane & Holmes. REF: 1121492