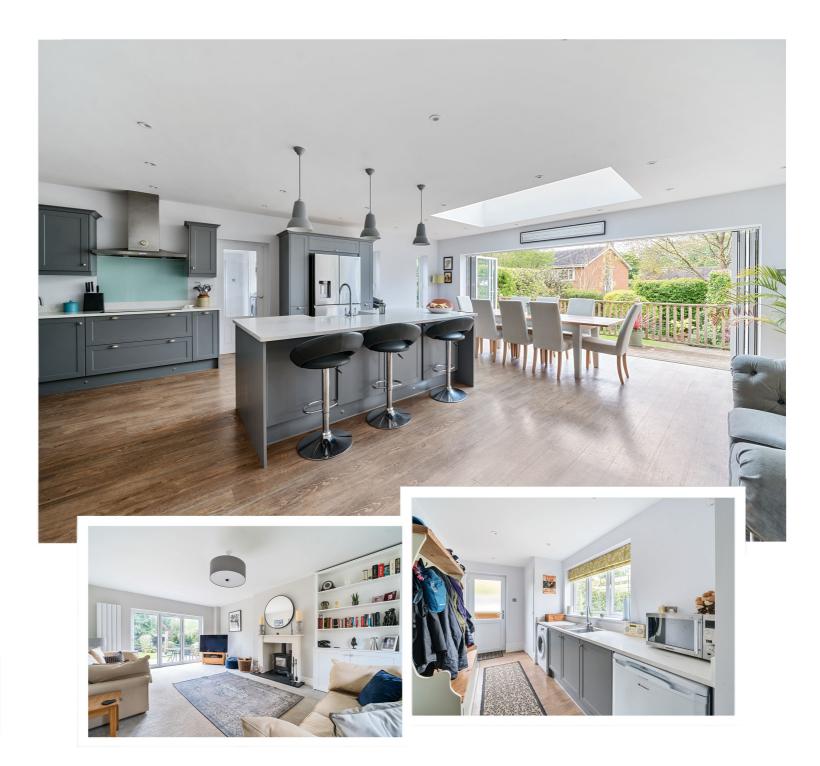

The property has been extended at the rear to provide a wonderful living/kitchen/dining room that has been beautifully fitted and benefits from the wow factor with the added advantage of bi-fold doors opening out in to the garden.

The ground floor also offers a front to back living room at a split level to the rest of the ground floor and also a cloakroom, study and a utility room.

The first floor offers four very good bedrooms with the master having an en suite and the other three being served by a family bathroom. Both bathrooms have been refitted.