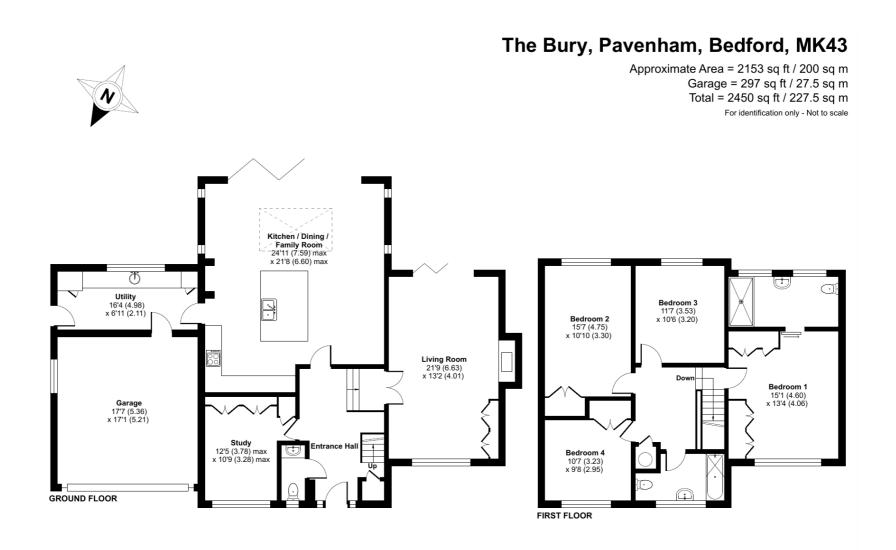

## Entrance hall Cloakroom Study Living room Living/kitchen/dining room Utility room Master bedroom with en suite Three further bedrooms Family bathroom Double garage Landscaped gardens Freehold

• Council Tax Band G

The property has been extended at the rear to provide a wonderful living/kitchen/dining room that has been beautifully fitted and benefits from the wow factor with the added advantage of bi-fold doors opening out in to the garden.

The ground floor also offers a front to back living room at a split level to the rest of the ground floor and also a cloakroom, study and a utility room.

The first floor offers four very good bedrooms with the master having an en suite and the other three being served by a family bathroom. Both bathrooms have been refitted.

RICS Certified Property Measure Floor plan produced in accordance with RICS Property Measurement Standards incorporating International Property Measurement Standards (IPMS2 Residential). ©ntchecom 2024. Produced for Lane & Holmes. REF: 1115895