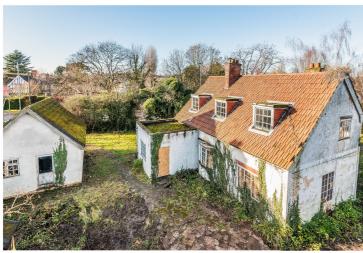

## Non-estate building plot in a prime location...

We are delighted to offer for sale an opportunity to acquire this much noticed, now derelict, detached property where planning permission has previously been granted (20/01598/FUL) for its demolition and the erection of a six bedroom, four bathroom detached property arranged across three floors and extending to approximately 3,150 square feet of net internal accommodation, plus a double width garage. That consent is now extant but could be reinstated, subject to a fresh application.

A further live consent was issued (21/01853/FUL) for a major 'Grand Designs' project arranged across four levels and extending to a little under 6,000 square feet.

The plot extends to approximately a quarter of an acre, subject to survey, and provides an excellent chance for a purchaser to build their forever home to a specification of their own choice.