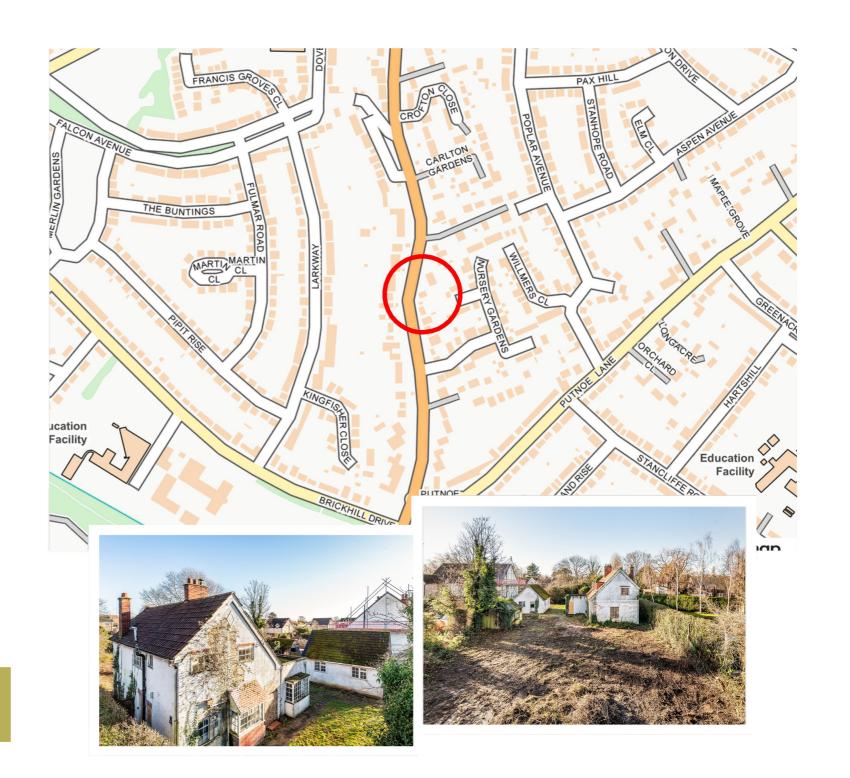

## Non-estate building plot in a prime location...

We are delighted to offer for sale an opportunity to acquire this much noticed, now derelict, detached property where planning permission has previously been granted (20/01598/FUL) for its demolition and the erection of a six bedroom, four bathroom detached property arranged across three floors and extending to approximately 3,150 square feet of net internal accommodation, plus a double width garage. That consent is now extant but could be reinstated, subject to a fresh application.

A further live consent was issued (21/01853/FUL) for a major 'Grand Designs' project arranged across four levels and extending to a little under 6,000 square feet.

The plot extends to approximately a quarter of an acre, subject to survey, and provides an excellent chance for a purchaser to build their forever home to a specification of their own choice.