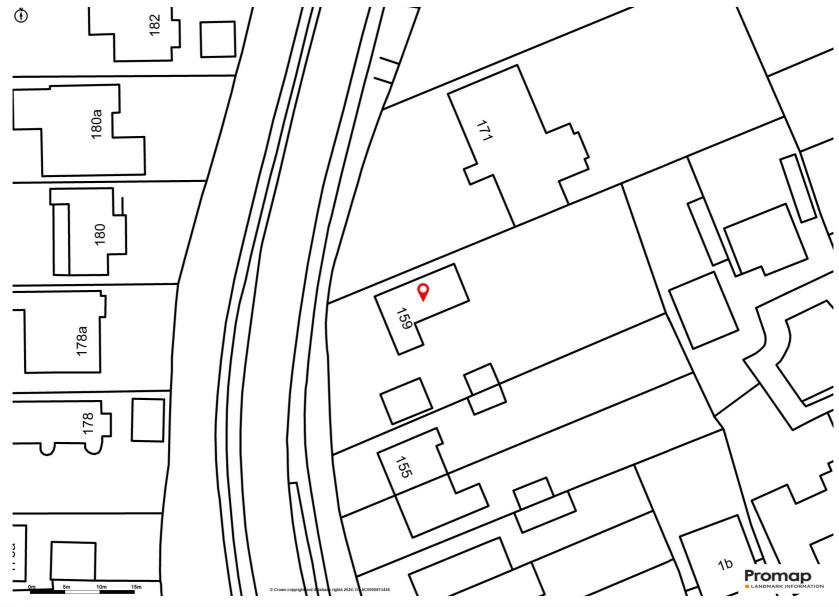

Building plot 159 Kimbolton Road Bedford MK41 8DS

Guide £600,000

Ideal consented self-build plot...

0.25 acres (sts)

Non-estate location

Convenient for Bedford Park

Excellent self-build opportunity

Close to excellent local schooling

A further live consent was issued (21/01853/FUL) for a major 'Grand Designs' project arranged across four levels and extending to a little under 6,000 square feet.

The plot extends to approximately a quarter of an acre, subject to survey, and provides an excellent chance for a purchaser to build their forever home to a specification of their own choice.