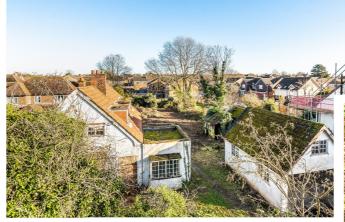

Building plot 159 Kimbolton Road Bedford MK41 8DS

Guide £600,000

Ideal consented self-build plot...

0.25 acres (sts)

Non-estate location

Convenient for Bedford Park

Excellent self-build opportunity

Close to excellent local schooling

## Non-estate building plot in a prime location...

We are delighted to offer for sale an opportunity to acquire this much noticed, now derelict, detached property where planning permission has previously been granted (20/01598/FUL) for its demolition and the erection of a six bedroom, four bathroom detached property arranged across three floors and extending to approximately 3,150 square feet of net internal accommodation, plus a double width garage. That consent is now extant but could be reinstated, subject to a fresh application.

A further live consent was issued (21/01853/FUL) for a major 'Grand Designs' project arranged across four levels and extending to a little under 6,000 square feet.

The plot extends to approximately a quarter of an acre, subject to survey, and provides an excellent chance for a purchaser to build their forever home to a specification of their own choice.