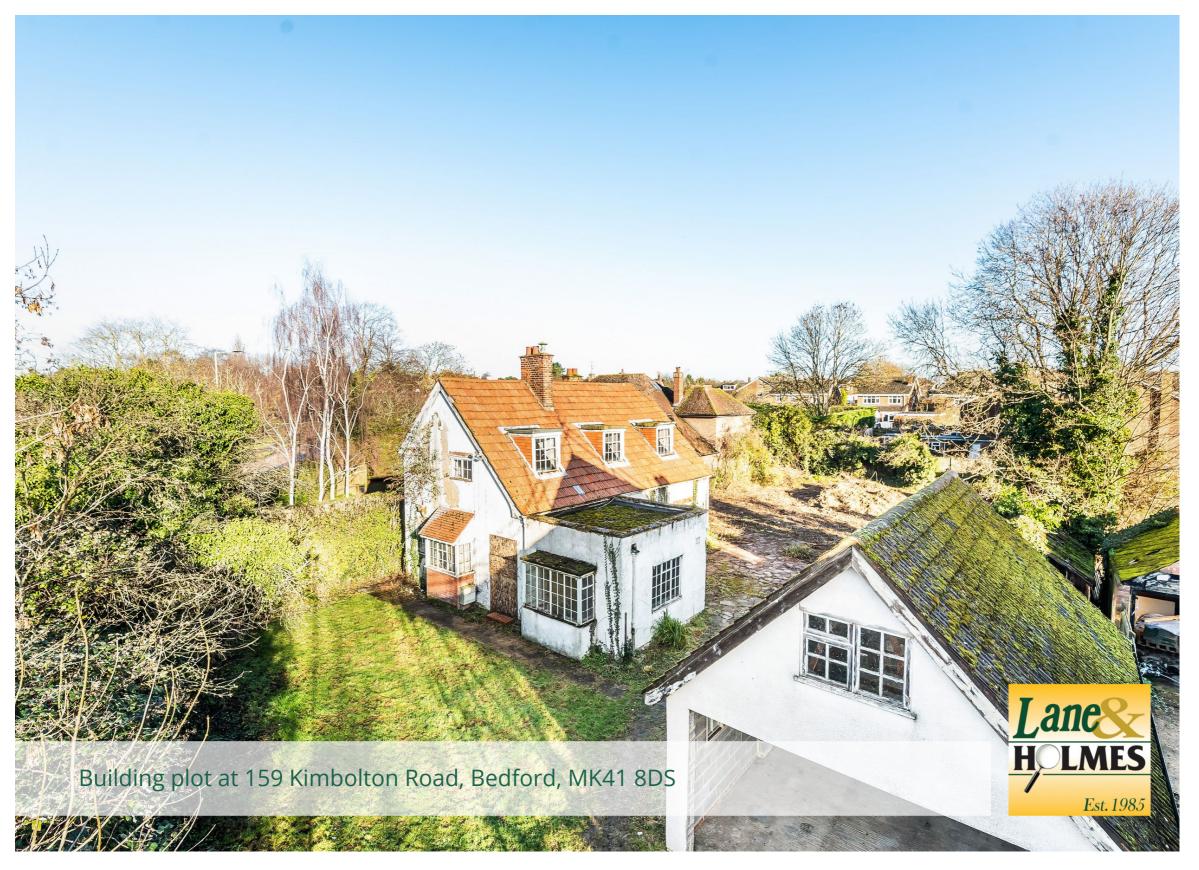

Building plot 159 Kimbolton Road Bedford MK41 8DS

Guide £600,000

Ideal consented self-build plot...

0.25 acres (sts)

Non-estate location

Convenient for Bedford Park

Excellent self-build opportunity

Close to excellent local schooling

## Non-estate building plot in a prime location...

We are delighted to offer for sale an opportunity to acquire this much noticed, now derelict, detached property where planning permission has previously been granted (20/01598/FUL) for its demolition and the erection of a six bedroom, four bathroom detached property arranged across three floors and extending to approximately 3,150 square feet of net internal accommodation, plus a double width garage. That consent is now extant but could be reinstated, subject to a fresh application.

A further live consent was issued (21/01853/FUL) for a major 'Grand Designs' project arranged across four levels and extending to a little under 6,000 square feet.

The plot extends to approximately a quarter of an acre, subject to survey, and provides an excellent chance for a purchaser to build their forever home to a specification of their own choice.