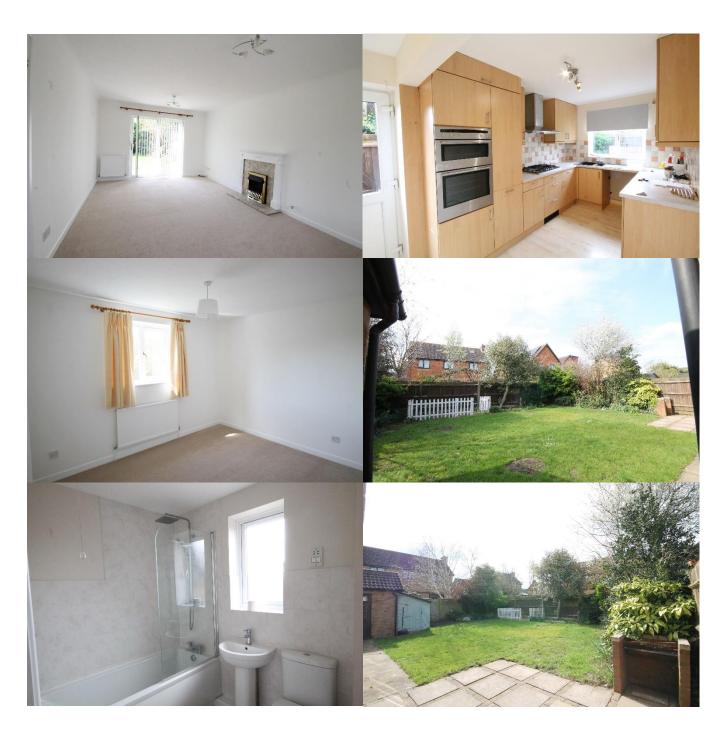

An internal hallway provides access to the cloakroom and there are separate reception rooms including a dual aspect lounge with doors opening out to the rear garden and a formal dining room. The ground floor also provides a kitchen with fitted appliances and an adjoining utility area that houses the recently replaced boiler.

On the first floor there are four bedrooms and a family bathroom, whilst the master bedroom also benefits from an en suite shower room. Further benefits include double glazing and gas fired central heating and the property is available with no onward chain. Please note new carpets will be laid throughout in early April.

Externally, the property benefits from a single detached garage with a driveway in front and there is lawn to the front. The rear garden provides patio and lawn and offers a good degree of privacy.

Studley Road is situated off Lorraine Road in Wootton, to the south and west of Bedford town. Wootton offers great access to the A421 bypass which links the A6, M1 Junction 13 and A1. The village offers a wide range of amenities including supermarkets, one being a Tesco Express, doctors' surgery, Public Houses and restaurants. There is a pre-school, Primary and Secondary schooling plus lovely Countryside walks, whilst Bedford offers fast and frequent rail links to London and beyond.