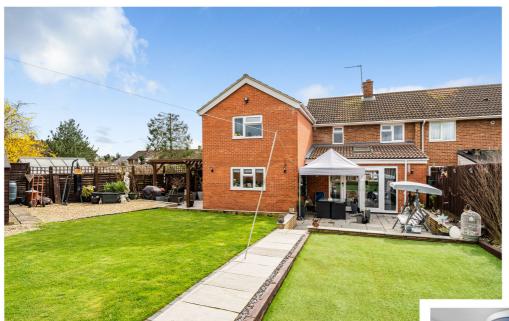

The property has gas central heating and is double glazed.

Outside there is a reasonably sized and landscaped walled garden which has a patio, an area of lawn and some artificial grass. There is off road parking to the front and also a garage in a block close by.