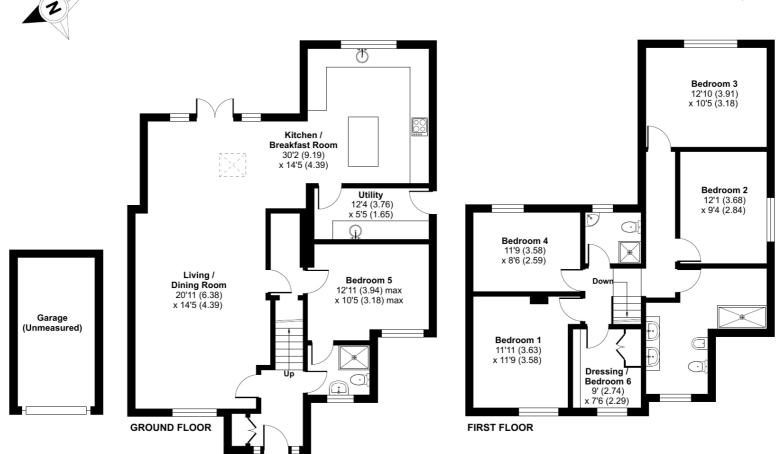

## Mount Pleasant Road, Clapham, Bedford, MK41

Approximate Area = 1853 sq ft / 172.1 sq m (excludes garage)

For identification only - Not to scale

Floor plan produced in accordance with RICS Property Measurement Standards incorporating International Property Measurement Standards (IPMS2 Residential). © nichecom 2024. Produced for Lane & Holmes. REF: 1100799