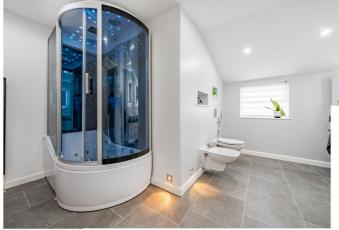

There is also a ground floor bedroom/possible further reception room which has a refitted

en suite shower room which also doubles as a cloakroom as it can also be accessed from the entrance hall.

On the first floor there are four bedrooms, plus a dressing room/possible nursery. There are two modern bath/shower rooms. One contains a luxury infinity bath/shower unit with a steam function and there are twin wash hand basins, a WC and a bidet. The other consists of a shower, a WC and a wash hand basin.