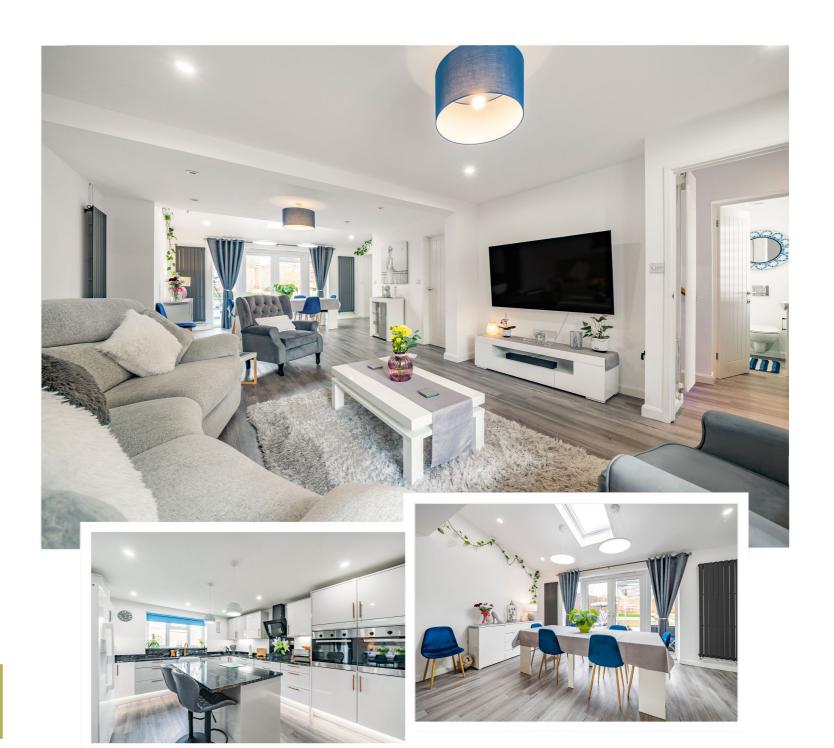

On the ground floor there is a show stopping open plan living space with ample space for sitting and dining, entertaining and general day to day living. The living room overlooks the front and connects to the modern kitchen which is set to the rear. The kitchen has been thoughtfully fitted with contemporary white gloss units, an island, granite worktops and there are some integrated appliances. There is also a well fitted utility room.