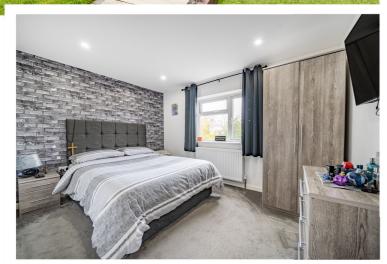

There is also a ground floor bedroom/possible further reception room which has a refitted

en suite shower room which also doubles as a cloakroom as it can also be accessed from the entrance hall.

On the first floor there are four bedrooms, plus a dressing room/possible nursery. There are two modern bath/shower rooms. One contains a luxury infinity bath/shower unit with a steam function and there are twin wash hand basins, a WC and a bidet. The other consists of a shower, a WC and a wash hand basin.