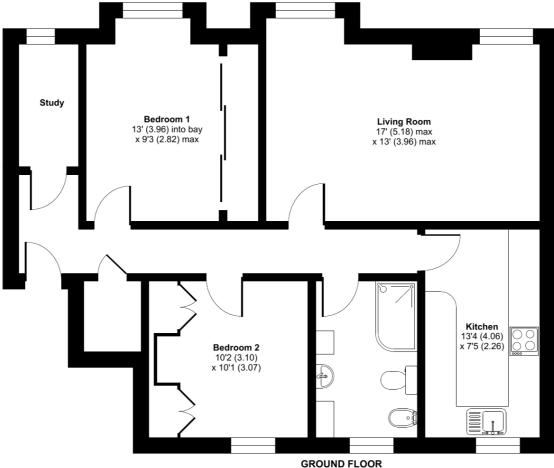

## De Parys Avenue, Bedford, MK40

Approximate Area = 788 sq ft / 73.2 sq m

For identification only - Not to scale

Floor plan produced in accordance with RICS Property Measurement Standards incorporating International Property Measurement Standards (IPMS2 Residential). @nlchecom 2024. Produced for Lane & Holmes. REF: 1074730