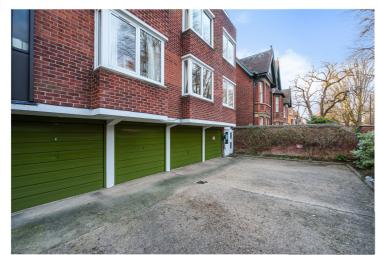

De Pary's lodge is off De Pary's Avenue and can be accessed via cast-iron, remote-control gates, there is an intercom service, a lift and this particular apartment offers a garage with an electric door which can be used for parking. There is day time parking available to the rear of the block and overnight parking is requested to be in the garage or on the street with a permit which are available to purchase. There is also a communal garden to enjoy.