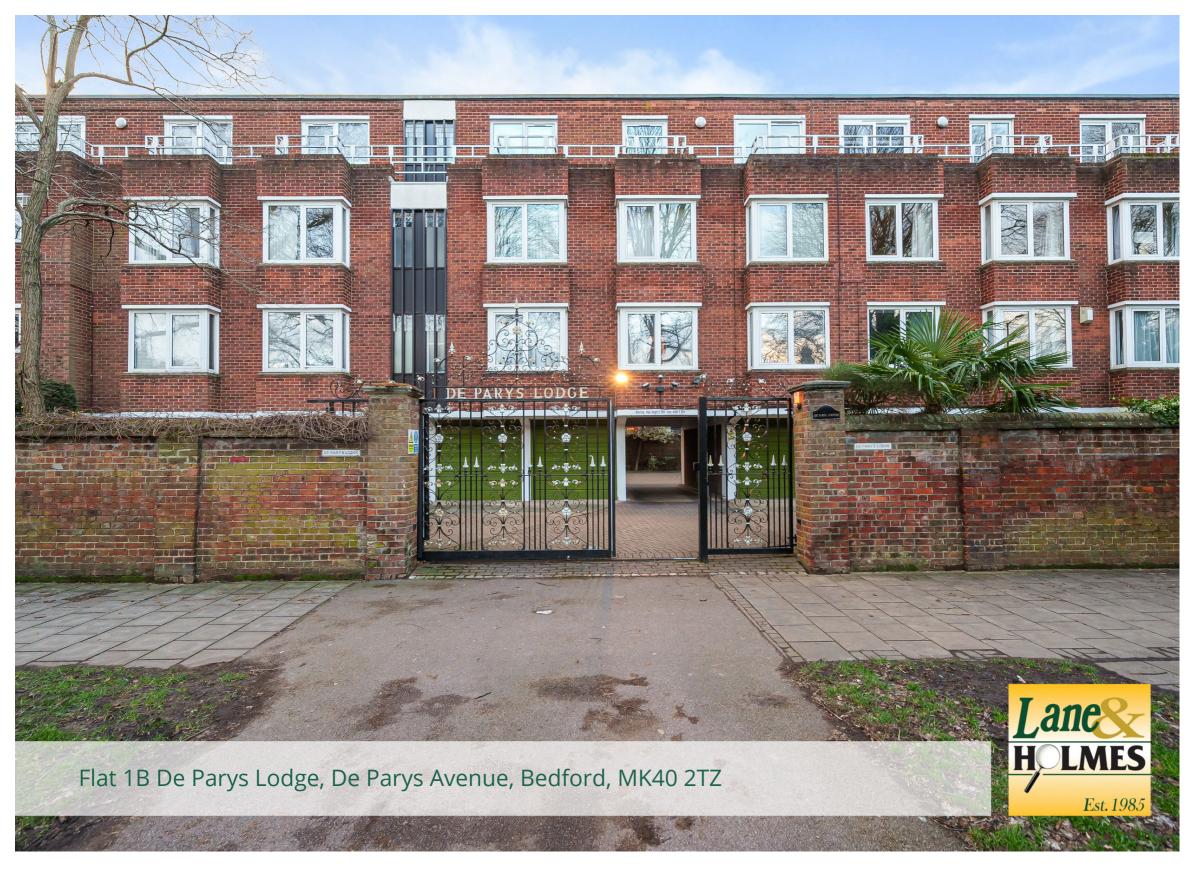

Flat 1B, De Parys Lodge, De Parys Avenue, MK40 2TZ

Price £280,000

## Located on one of Bedford's most prestigious roads...

We are delighted to offer for sale this very well presented first floor apartment just a stones throw from Bedford's large urban park and Town centre.

De Pary's lodge is off De Pary's Avenue and can be accessed via cast-iron, remote-control gates, there is an intercom service, a lift and this particular apartment offers a garage with an electric door which can be used for parking. There is day time parking available to the rear of the block and overnight parking is requested to be in the garage or on the street with a permit which are available to purchase. There is also a communal garden to enjoy.

The apartment is located on one of Bedford's most prestigious roads – De Parys Avenue - conveniently located for Bedford's town centre, Bedford Park and the mainline train station within walking distance. There is also a medical centre and D' Parys hotel a short walk away with Bedford town offering a wide range of day to day amenities and attractive walks along The Embankment.