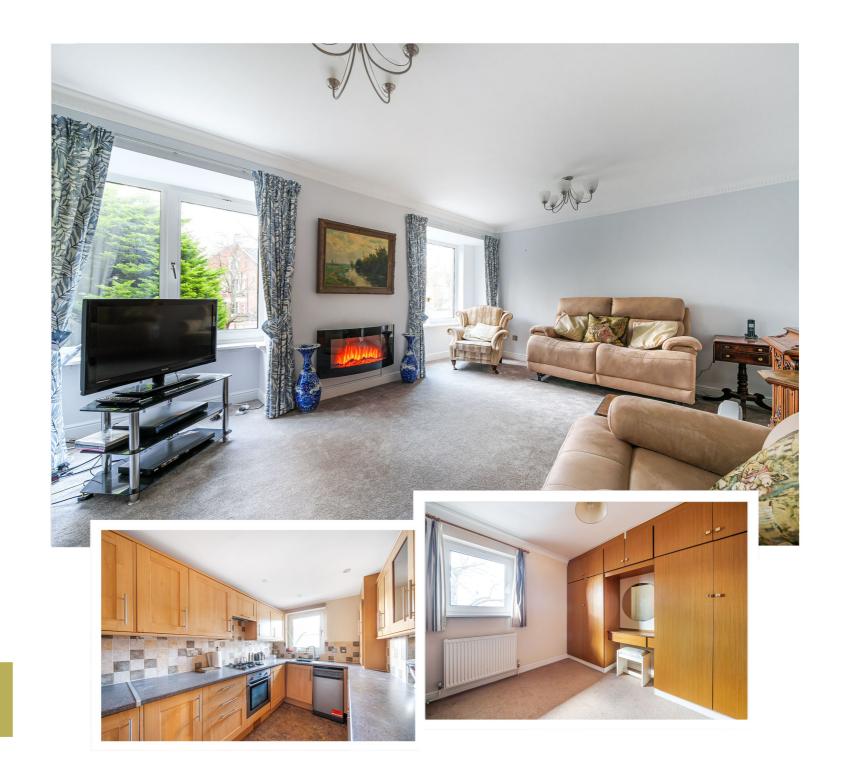

The apartment is on the first floor and offers spacious accommodation throughout to include a modern kitchen with fitted units and built in appliances which is parallel to the spacious living/dining room featuring double windows and a wall mounted fire place.

There are two double bedrooms, both of which have fitted wardrobes and are served by a recently upgraded 'wet room' which boasts a power shower.

In addition, there is a study and large storage cupboard, the heating is provided by a gas combi boiler and the property is being offered with no upward chain.