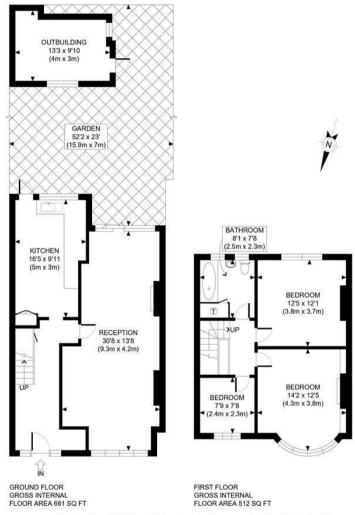

APPROX. GROSS INTERNAL FLOOR AREA WITH OUTBUILDING: 1289 SQ FT/ 120 SQM APPROX. GROSS INTERNAL FLOOR AREA WITHOUT OUTBUILDING: 1173 SQ FT/ 109 SQM

This plan is for illustrative purposes only and should be used as such by any prospective client.

Whilst every attempt has been made to ensure the accuracy of the Floor Plan contained here, measurements of the doors, windows, rooms and any other items are approximate and no responsibility is taken for any errors, omissions, or misstatement.

The services, systems and appliances shown have not been tested and no guarantee as to the operability or efficiency can be given.