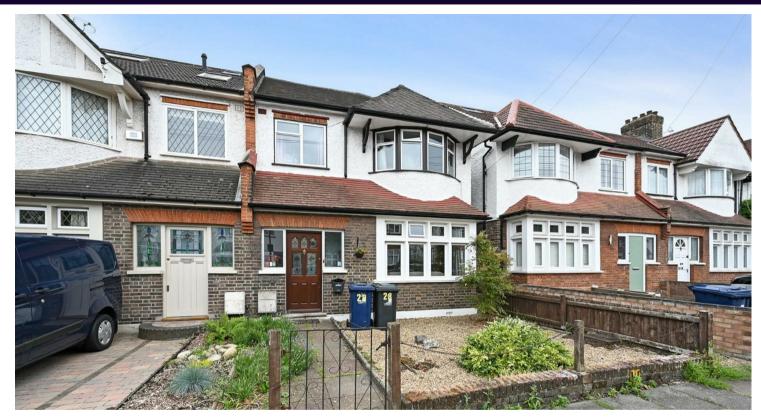

## Cecil Road, Acton, W3 0DB

£850,000

- Three bedroom family home
- Walking distance to Elizabeth line at Acton Mainline
- Workshop

- South facing garden
- Walking Distance to West Acton & North Acton Tube Stations (Central Line)
- Minutes walk to the open green space of North Acton Playing fields
- Potential to further extend and off street parking STPP
- Very spacious
- No chain