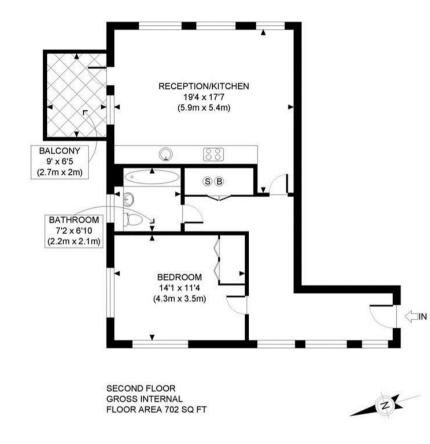

## Trinity Way, Acton, W3 7FU

£415,000

- One Double Bedroom Apartment
- Private Balcony

- Second Floor
- Great Location

Lift Access

acton@rolfe-east.com https://www.rolfe-east.com/

APPROX. GROSS INTERNAL FLOOR AREA: 702 SQ FT/ 65 SQM

## PROPERTY PHOT PLANS.couk

This plan is for illustrative purposes only and should be used as such by any prospective client. Whilst every attempt has been made to ensure the accuracy of the Floor Plan contained here, measurements of the doors, windows, rooms and any other items are approximate and no responsibility is taken for any errors, omissions, or misstatement. The services, systems and appliances shown have not been tested and no guarantee as to the operability or efficiency can be given.