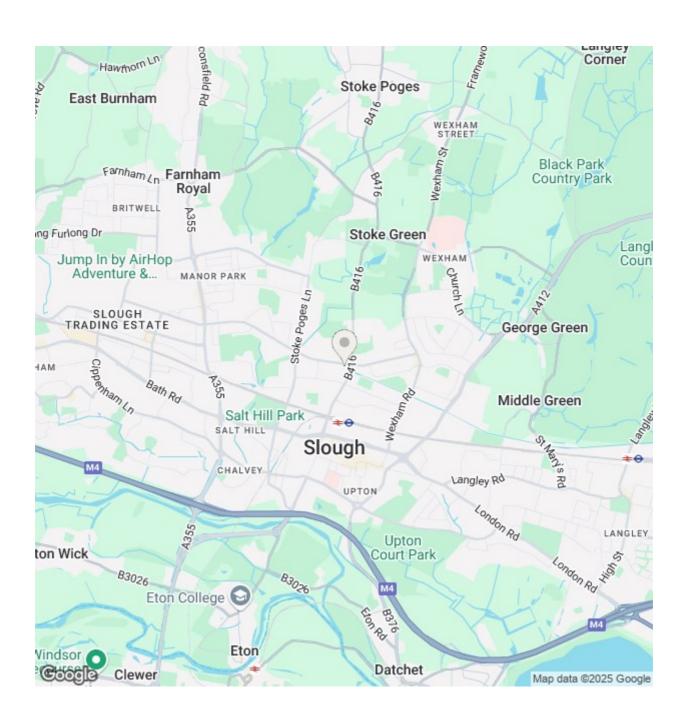

Elliman Avenue is superbly located to take advantage of all amenities of the town centre, including Slough station (Elizabeth and GWR lines) giving you fast access into Central London in approximately 30 mins. You can find the large green open space of Baylis park in close proximity which adds to the attraction of this location.