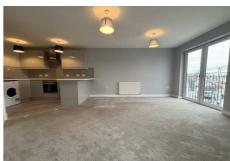

## Rolfe East

Elliman Avenue, SL2

£1,450

- Available immediately
- Allocated parking
- Approx 58 sqm

- Furnished and Unfurnished options available
- Newly refurbished

A newly refurbished two bedroom apartment set in purpose built development. The accommodation comprises of a bright and spacious open plan reception room with a modern fitted kitchen and Juliet balcony; two double bedrooms, and a bathroom with a beautiful suite which includes an L-shaped panelled bath tub.