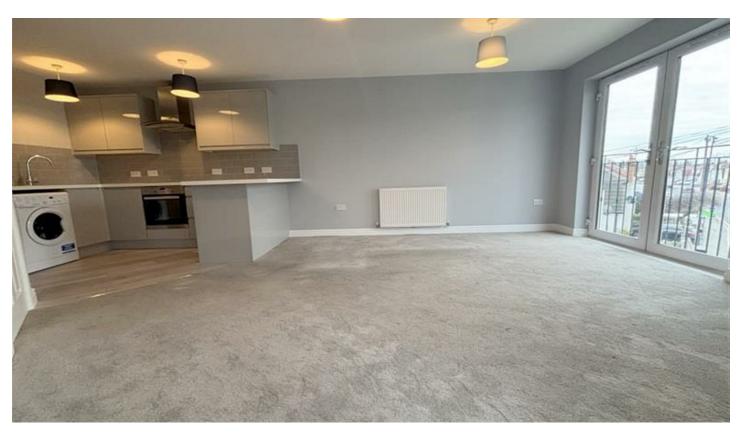

## Rolfe East

Elliman Avenue, SL2

£1,450

- Available immediately
- Allocated parking
- Approx 58 sqm

- Furnished and Unfurnished options available
- Newly refurbished

A newly refurbished two bedroom apartment set in purpose built development. The accommodation comprises of a bright and spacious open plan reception room with a modern fitted kitchen and Juliet balcony; two double bedrooms, and a bathroom with a beautiful suite which includes an L-shaped panelled bath tub.