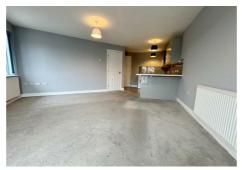

## Rolfe East

Elliman Avenue, SL2

£1,450

- Available immediately
- Allocated parking
- Approx 58 sqm

- Furnished and Unfurnished options available
- Newly refurbished

A newly refurbished two bedroom apartment set in purpose built development. The accommodation comprises of a bright and spacious open plan reception room with a modern fitted kitchen and Juliet balcony; two double bedrooms, and a bathroom with a beautiful suite which includes an L-shaped panelled bath tub.