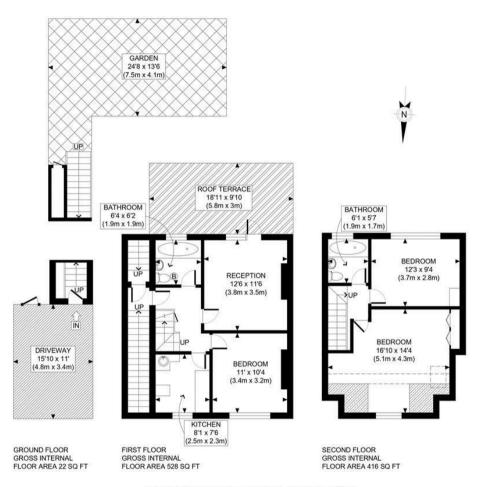

APPROX. GROSS INTERNAL FLOOR AREA: 966 SQ FT/ 90 SQM

This plan is for illustrative purposes only and should be used as such by any prospective client.

Whilst every attempt has been made to ensure the accuracy of the Floor Plan contained here, measurements of the doors, windows, rooms and any other items are approximate and no responsibility is taken for any errors, omissions, or misstatement.

The services, systems and appliances shown have not been tested and no guarantee as to the operability or efficiency can be given.