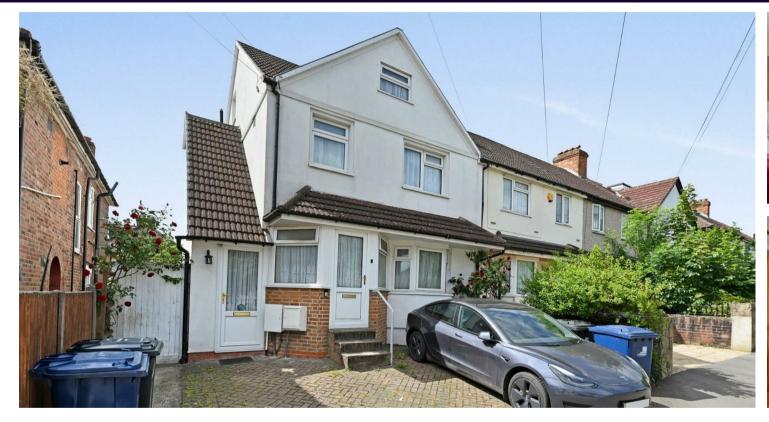

## Long Drive, W3

£595,000

- Three double bedrooms
- Off street parking
- No chain

- Large private south facing roof terrace and private garden
- Fantastic transport links

- Two bathrooms
- Share of freehold to be offered on completion