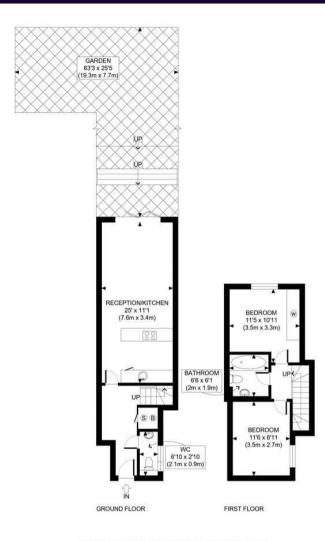

APPROX. GROSS INTERNAL FLOOR AREA: 775 SQ FT/ 72 SQM

This plan is for illustrative purposes only and should be used as such by any prospective client.

Whilst every attempt has been made to ensure the accuracy of the Floor Plan contained here, measurements of the doors, windows, rooms and any other items are approximate and no responsibility is taken for any errors, omissions, or misstatement.

The services, systems and appliances shown have not been tested and no guarantee as to the operability or efficiency can be given.