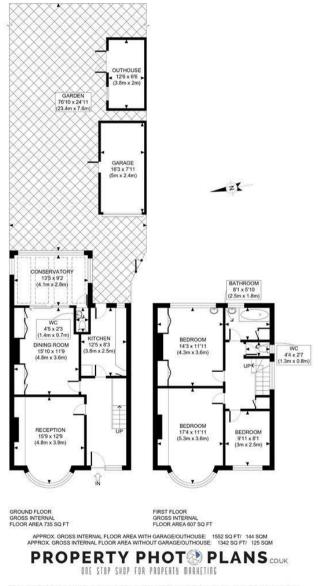

## St. Dunstans Avenue, W3

£850,000

- Prime Residential Address
- Large Private Garden

- Three Bed Family Home
- Good Schools Nearby

- Off Street Parking
- Close to Acton Mainline station

This plan is for illustrative purposes only and should be used as such by any prospective client. Whilst every attempt has been made to ensure the accuracy of the Floor Plan contained here, measurements of the doors, windows, rooms and any other items are approximate and no responsibility is taken for any errors, omissions, or misstatement. The services, systems and appliances shown have not been tested and no guarantee as to the operability or efficiency can be given.