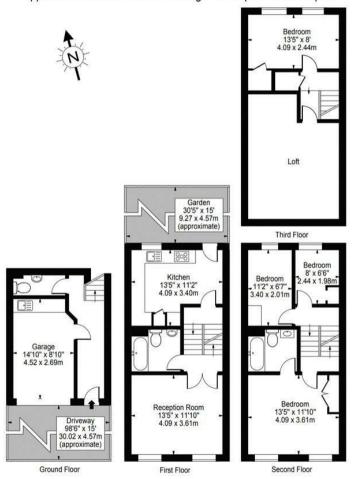

#### Acacia Road, W3

Approx. Gross Internal Area 1236 Sq Ft - 114.83 Sq M (Including Garage & Excluding Loft)

Approx. Gross Internal Area Of Garage 129 Sq Ft - 11.98 Sq M

For Illustration Purposes Only - Not To Scale Floor Plan by Mira Nikolova Photography

This floor plan should be used as a general outline for guidance only and does not constitute in whole or in part an offer or contract.

Any intending purchaser or lessee should satisfy themselves by inspection, searches, enquiries and full survey as to the correctness of each statement.

Any areas, measurements or distances quieted are approximate and should not be used to value a property or be the basis of any sale or let.