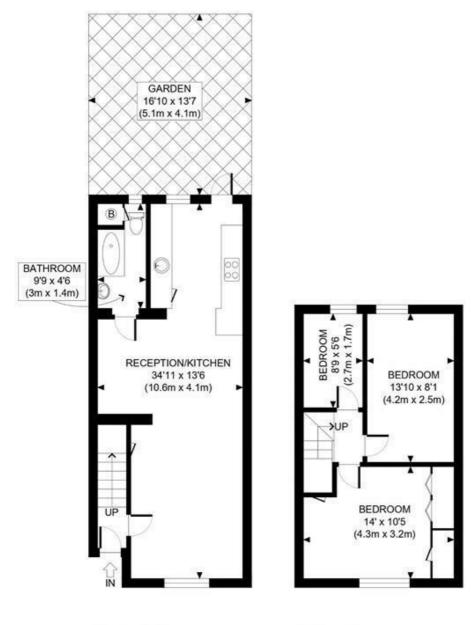

GROUND FLOOR GROSS INTERNAL FLOOR AREA 463 SQ FT FIRST FLOOR GROSS INTERNAL FLOOR AREA 345 SQ FT

APPROX. GROSS INTERNAL FLOOR AREA: 808 SQ FT/ 75 SQM

## PROPERTY PHOT PLANS COUK

This plan is for illustrative purposes only and should be used as such by any prospective client.

Whilst every attempt has been made to ensure the accuracy of the Floor Plan contained here, measurements of the doors, windows, rooms and any other items are approximate and no responsibility is taken for any errors, omissions, or misstatement. The services, systems and appliances shown have not been tested and no guarantee as to the operability or efficiency can be given.