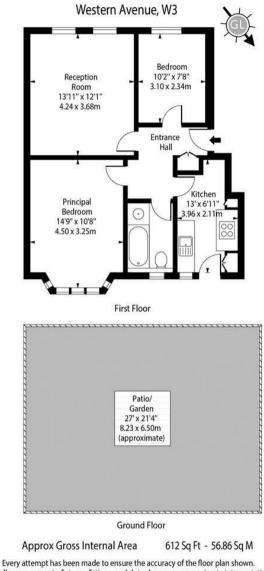

## Western Avenue, W3

£349,950

- Two Bedroom Apartment
- Long lease In excess of 900 years
- Chain free

- Private garden
- Excellent Location

- First floor
- Great transport links

Every attempt has been made to ensure the accuracy of the floor plan shown. However, all measurements, fixtures, fittings, and data shown are approximate interpretations and for illustrative purposes only. Measured according to the RICS IPMS 2. Not To Scale. www.goldlens.co.uk Ref. No. 027801E