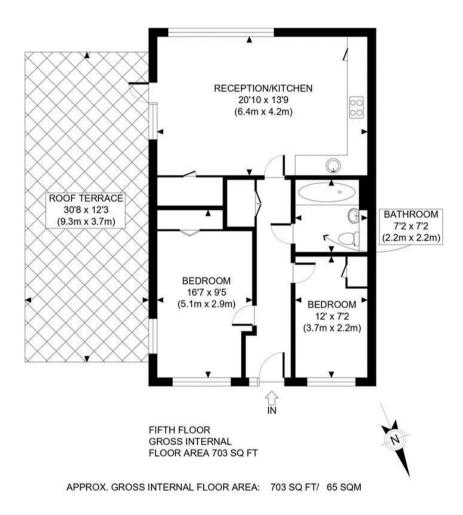

## Stanley Road, W3

£550,000

- HUGE PRIVATE TERRACE
- Reserved Underground Parking

- High Specification Finish
- Fifth Floor

- Two Double Bedroom Apartment
- Floor to Ceiling WIndows

This plan is for illustrative purposes only and should be used as such by any prospective client.

Whilst every attempt has been made to ensure the accuracy of the Floor Plan contained here, measurements of the doors, windows, rooms and any other items are approximate and no responsibility is taken for any errors, omissions, or misstatement.

The services, systems and appliances shown have not been tested and no guarantee as to the operability or efficiency can be given.