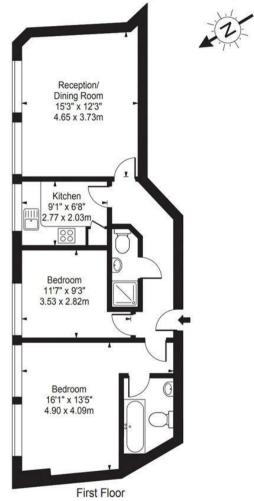

Maple Court, W3

Approx. Gross Internal Area 659 Sq Ft - 61.22 Sq M

#### For Illustration Purposes Only - Not To Scale Floor Plan by Mira Nikolova Photography

This floor plan should be used as a general outline for guidance only and does not constitute in whole or in part an offer or contract.

Any intending purchaser or lessee should satisfy themselves by impsection, searches, enquiries and full survey as to the correctness of each statement.

Any areas, measurements or distances quoted are approximate and should not be used to value a property or be the basis of any sale or let.