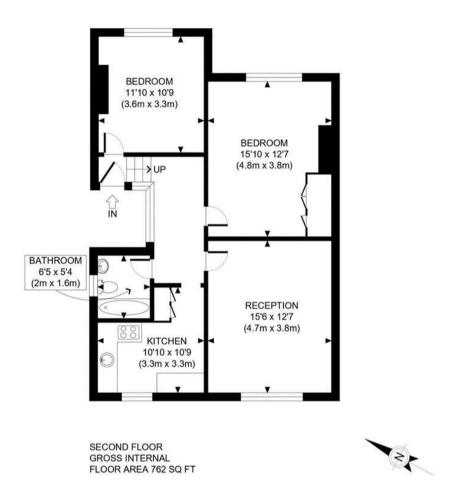

## Avenue Gardens, W3

£550,000

- Mill Hill Conservation Area
- Long Lease

- Period Conversion Apartment
- Large Loft Storage

- Two Double Bedrooms
- Superb Location

APPROX. GROSS INTERNAL FLOOR AREA: 762 SQ FT/ 71 SQM

This plan is for illustrative purposes only and should be used as such by any prospective client.

Whilst every attempt has been made to ensure the accuracy of the Floor Plan contained here, measurements of the doors, windows, rooms and any other items are approximate and no responsibility is taken for any errors, omissions, or misstatement.