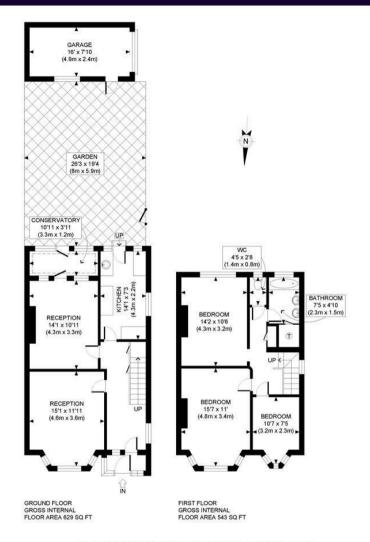

APPROX. GROSS INTERNAL FLOOR AREA WITH GARAGE: 1297 SQ FT/ 120 SQM APPROX. GROSS INTERNAL FLOOR AREA WITHOUT GARAGE: 1172 SQ FT/ 109 SQM

This plan is for illustrative purposes only and should be used as such by any prospective client.

Whilst every attempt has been made to ensure the accuracy of the Floor Plan contained here, measurements of the doors, windows, rooms and any other items are approximate and no responsibility is taken for any errors, omissions, or misstatement.

The services, systems and appliances shown have not been tested and no guarantee as to the operability or efficiency can be given.