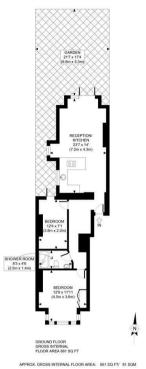

# Nemoure Road, Acton, W3 6NZ

£2,495

- Garden Apartment
- Set in Quiet Cul-De-Sac

- Two Bedrooms
- Good Transport Links Nearby

Open Plan Reception Room

PROPERTY PHOTO PLANS COUK

This plan is for illustrative purposes only and should be used as such by any prospective client.

Whilst every attempt has been made to ensure the accuracy of the Floor Plan contained here, measurements of the doors, window rooms and any other items are approximate and no responsibility is taken for any errors, omissions, or misstatement. The services, systems and applications is shown have not been tested and no guarantee as to the operatibility or efficiency can be given.