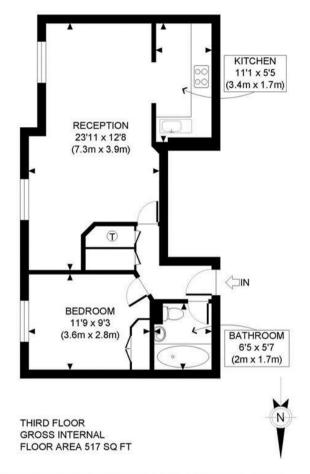

### Church Road, W3

£325,000

- Share of Freehold
- One Double Bedroom

- Secure Parking
- Excellent Location

- Top Floor
- Good Transport Links Nearby

APPROX. GROSS INTERNAL FLOOR AREA: 517 SQ FT/ 48 SQM

## PROPERTY PHOT PLANS.co.uk

This plan is for illustrative purposes only and should be used as such by any prospective client. Whilst every attempt has been made to ensure the accuracy of the Floor Plan contained here, measurements of the doors, windows, rooms and any other items are approximate and no responsibility is taken for any errors, omissions, or misstatement. The services, systems and appliances shown have not been tested and no guarantee as to the operability or efficiency can be given.