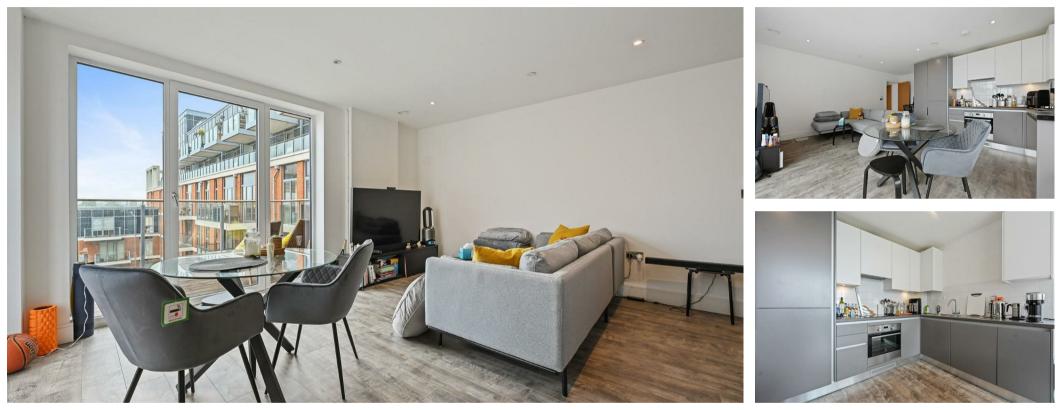

## Stromness Walk, W3

£2,100

- Spacious Apartment
- Lift Access

- One Double Bedroom
- Excellent Location

• Fifth Floor

actonlettings@rolfe-east.com https://www.rolfe-east.com/

APPROX. GROSS INTERNAL FLOOR AREA: 558 SQ FT/ 52 SQM