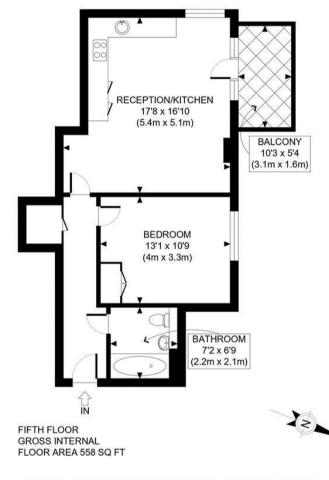

## Stromness Walk, W3

£2,100

- Spacious Apartment
- Lift Access

- One Double Bedroom
- Excellent Location

• Fifth Floor

actonlettings@rolfe-east.com https://www.rolfe-east.com/

APPROX. GROSS INTERNAL FLOOR AREA: 558 SQ FT/ 52 SQM

## DROPERTY PHOT PLANS COUK

This plan is for illustrative purposes only and should be used as such by any prospective client. Whilst every attempt has been made to ensure the accuracy of the Floor Plan contained here, measurements of the doors, windows, rooms and any other items are approximate and no responsibility is taken for any errors, omissions, or misstatement. The services, systems and appliances shown have not been tested and no guarantee as to the operability or efficiency can be given.